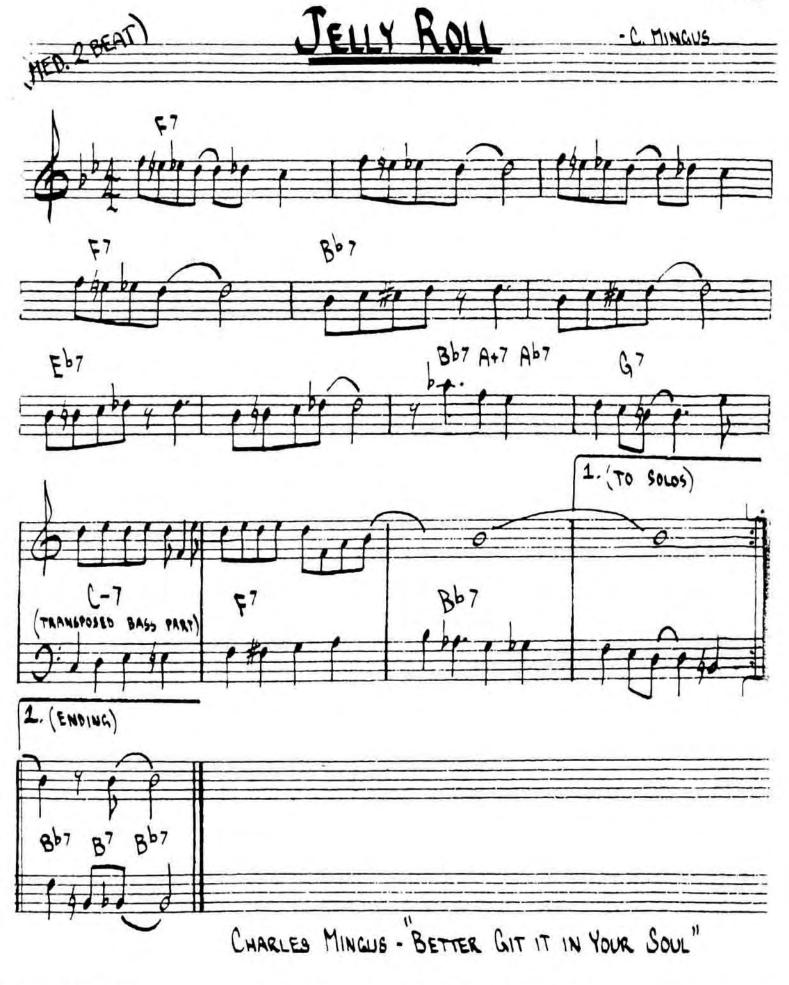

## DOMING BISCUIT

-STEVE SWALLOW

CHARLES MINICUS - "BETTER GET IT IN YOUR SOUL"

146. MILES DAVIS - "NEFERTITI"