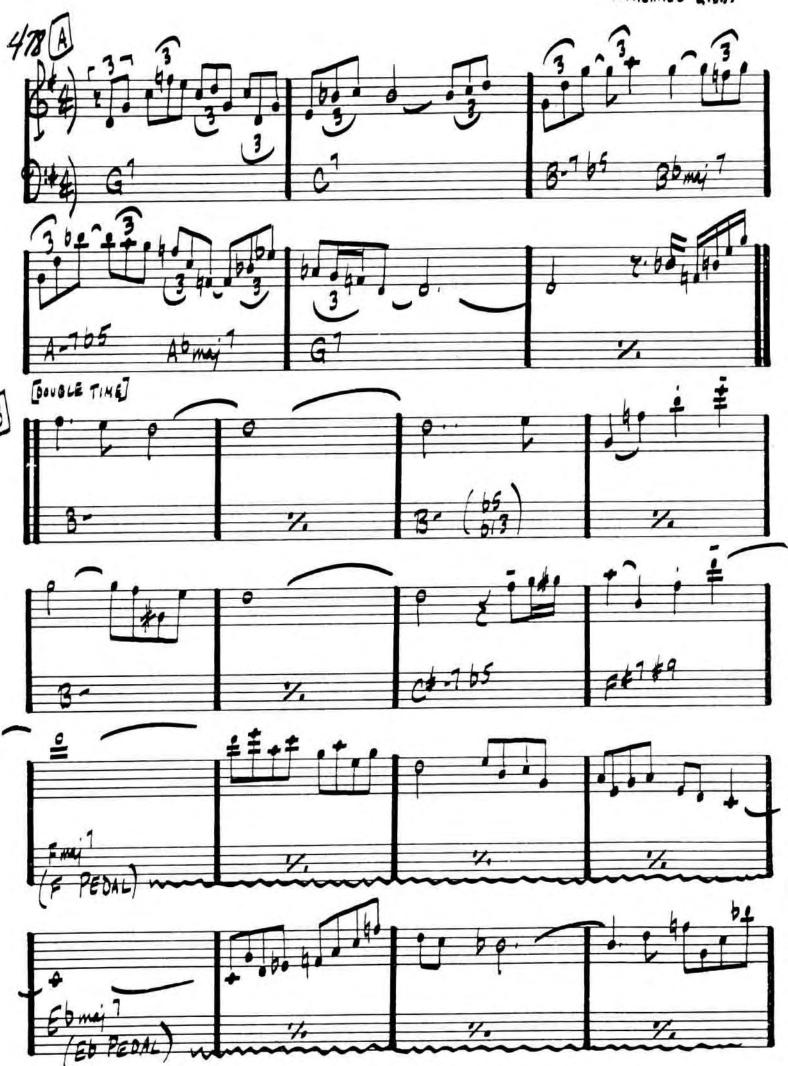

#### BLACK DIAMOND - ROLAND KIRN

ROLAND KIRK - "RIP, RIG , & PA NIC"

WAYNE SHORTEL - "SHORTEL MOMENTS"

48. 0-7 Aba G-7 FA7 F#-765 C#7 D-7 F#-765 B+7 G+7 CAT F#-763 Bb7 A6+7 Bb7 FA.7 G-7 FA. CAT G+7 (B+7) FINE