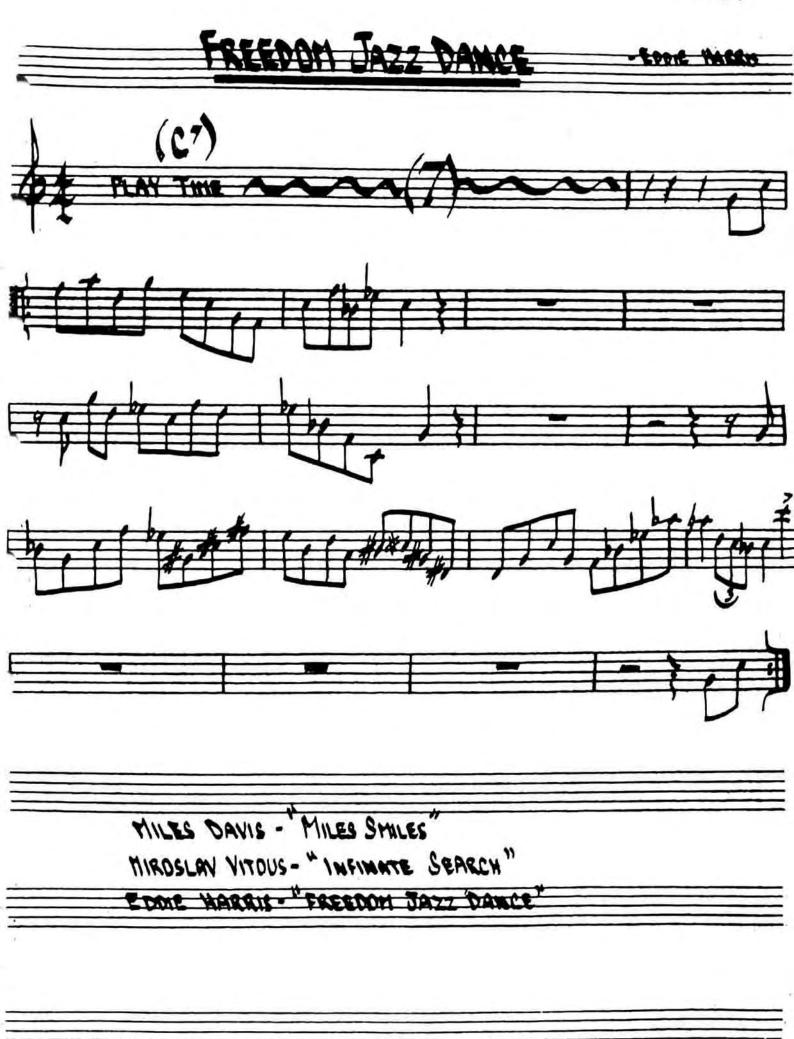

## ICARUS

- RALPH TOWNER

SOLO ON ENTIRE FORM

AFTER SOLOS, D.C. AP FINE

PAUL WINTER CONSORT -"ICARUS"

RALPH TOWNER - "DIARY"

GARY BURTON - RALPH TOWNER - MATCH 80X"

PAUL BLEY - "OPEN, TO LOVE"
STEVE KUHN -"LIVE IN NEW YORK"