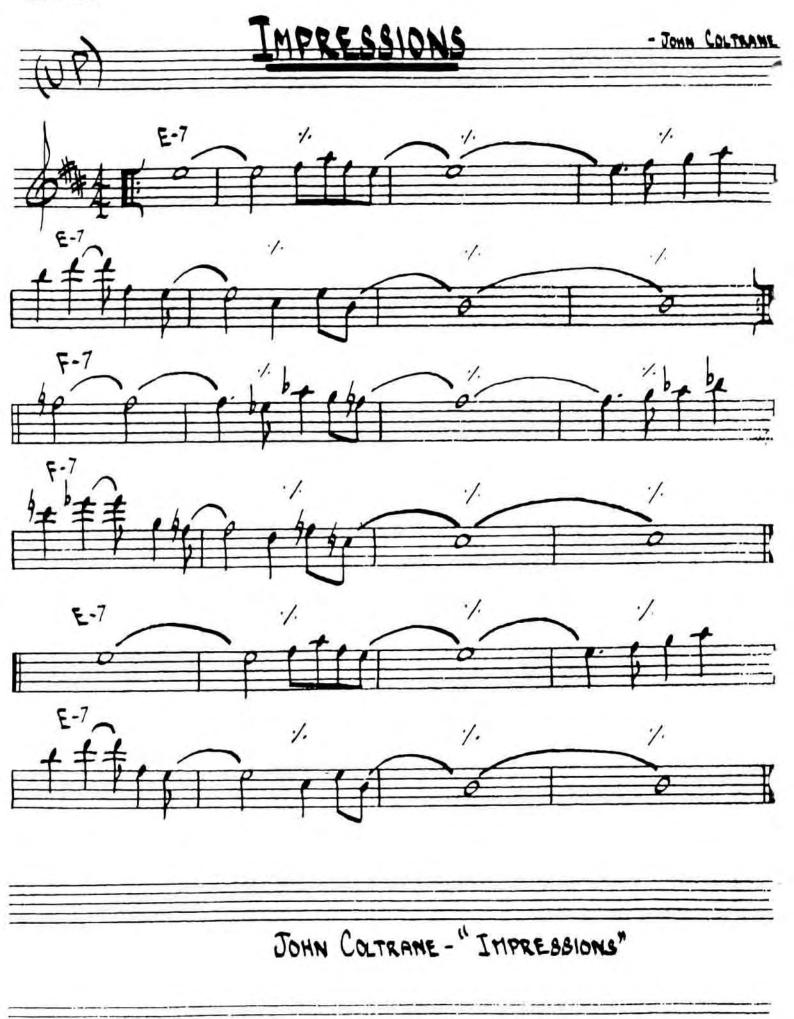

## G 2 7 C#-765 Eb7 Bbs (#11) "JOE FARRELL QUARTET"

COLTRANE

JOHN COLTRANE " BLUE TRANE"

300. (8055h)