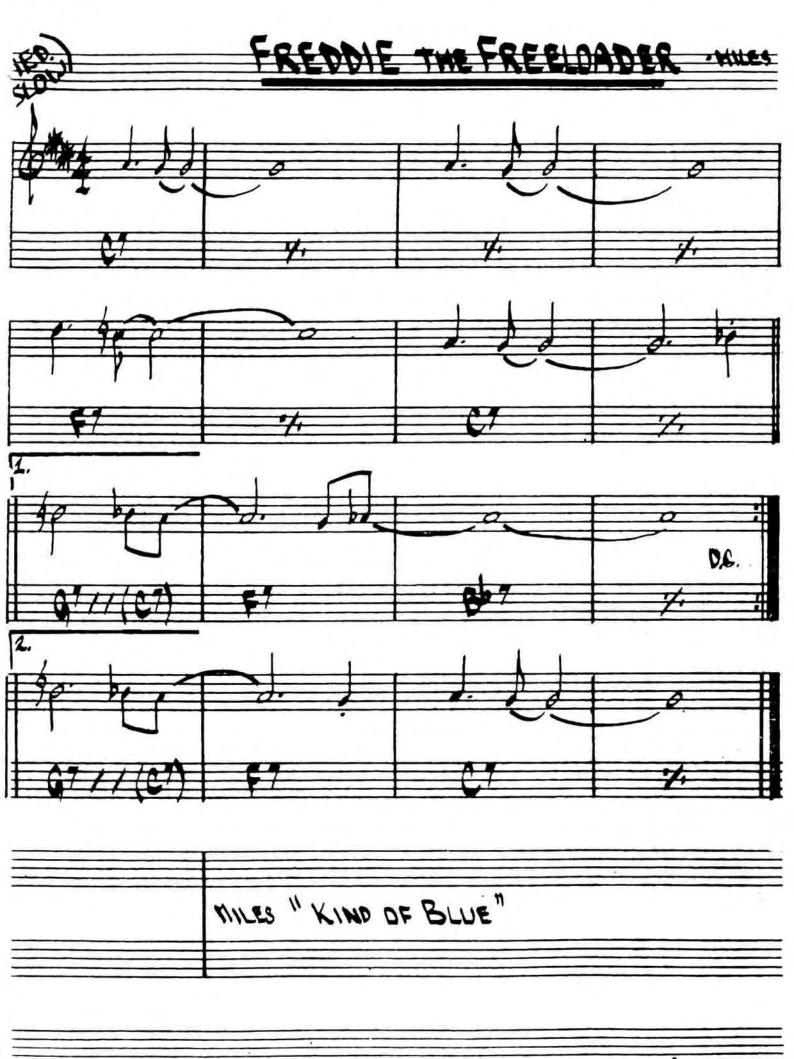

## DOMING BISCUIT

-STEVE SWALLOW

CHARLES MINICUS - "BETTER GET IT IN YOUR SOUL"

146. MILES DAVIS - "NEFERTITI"