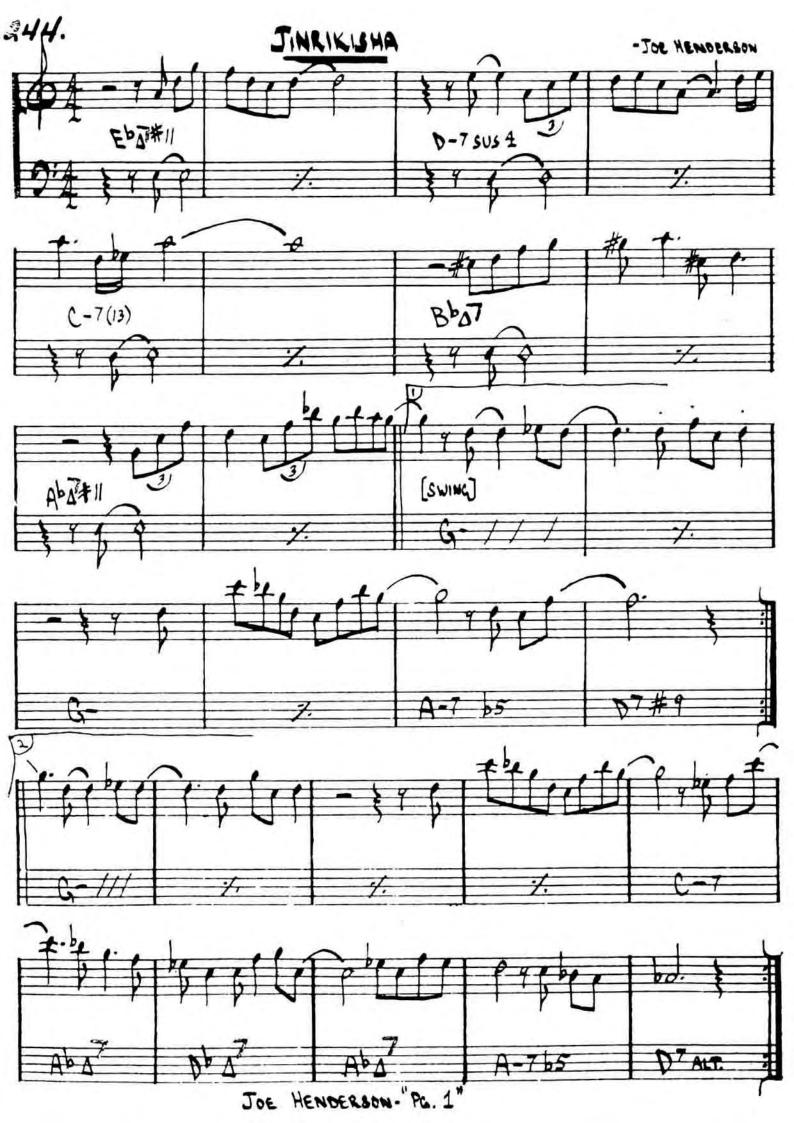

GARY BURTON STEVE SWALLOW - "HOTEL HELLO"

JOE HENDERSON - "POWER TO THE PEOPLE"

GERRY MULLIGAN - " A CONCERT IN JAZZ"

242.