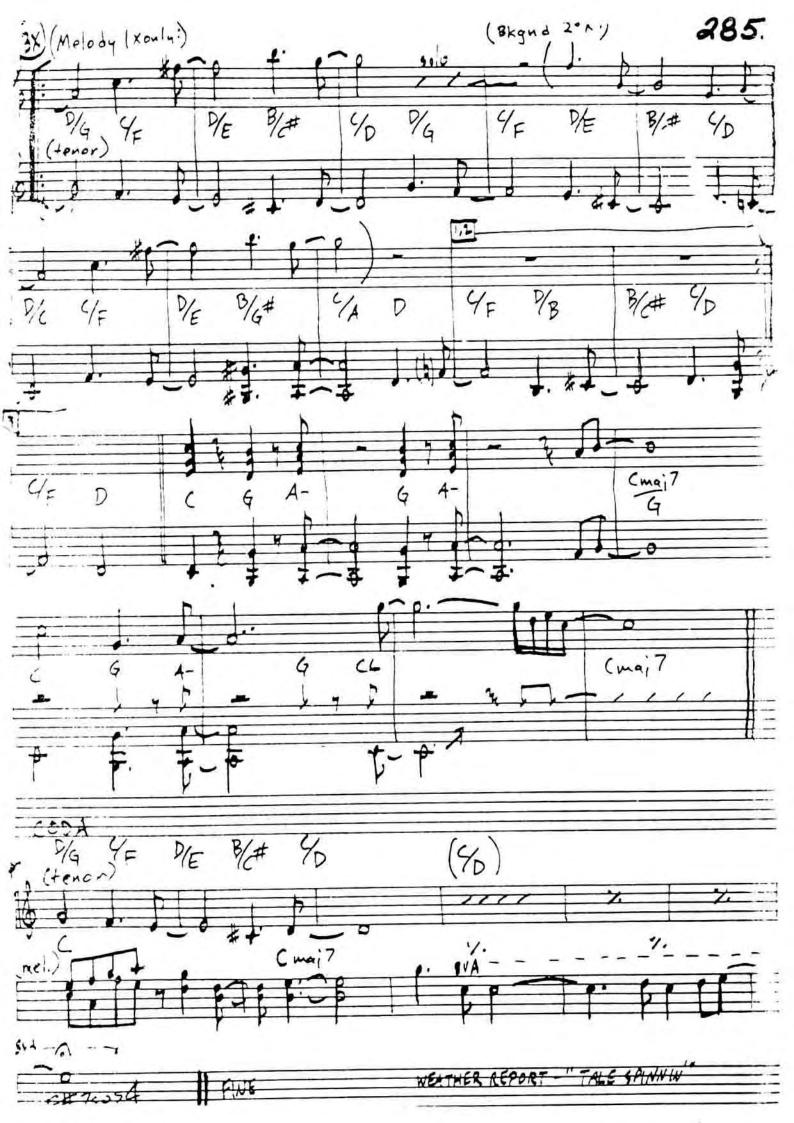

## G7 505 1 Eb7sus 4 E7 SUS 4 G7 505 1

HERBIE HANCOCK-"MAIDEN VOYAGE"

[END ON E BUS 4]

282. - GOLDON BECK

MJQ-"THE MODERN JAZZ QUARTET"

Wayne Sherter

WA'NE SHORTER - " SCHIZOPHRENIA"