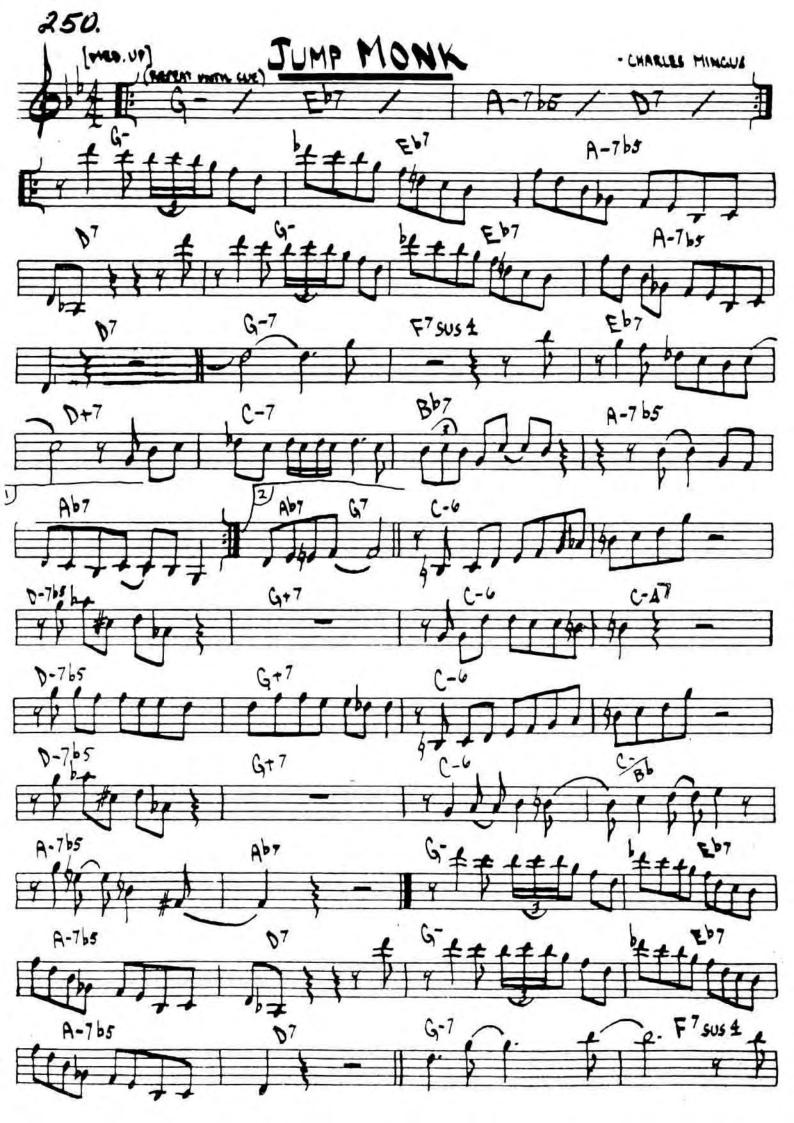

| 4          | 1        |      | 1         |    |
| C7///       | 7.         | G7///    | 1/1  | 07///     | %  |
|             |            |          |      |           |    |
| A7///       | */,        | Bb 7/11  | 1/.  | F7///     | /. |
|             |            |          | ,    | 1         | L  |
| C7 ///      | 1/.        | G7///    | '/,  | G#7///    | %  |
|             |            | ,        |      | 1         | 4  |
|             |            |          |      |           |    |

GARY BURTON STEVE SWALLOW - "HOTEL HELLO"























JOE HENDERSON - "POWER TO THE PEOPLE"



GERRY MULLIGAN - " A CONCERT IN JAZZ"

242.

## IT'S A RAGGY WAITZ - DAVE BRUBECK



DAVE BRUBECK'S GREATEST HITS







## JOURNEY TO RECIFE

BAL EVANS







## JUST FRIENDS

KLEAMER/LEWIS















256.



257. JJ. JOHNSON 07 B7 F#-765 F#-765 Bb7 E 1/2 C# -765 0769 A-765 FINE

















266.

-BOBBY HUTCHERSON



BOBBY HUTCHERSON - " COMPONETS"





RANDY WESTON - TANSA"





270. - RON CHLTER Ebmy 7 A?









(MED. ROCK)

## I OOKING BACK

275.











280. THE MAGICIAN IN YOU - KEITH JABLETT



## G7 505 1 Eb7sus 4 E7 SUS 4 G7 505 1

HERBIE HANCOCK-"MAIDEN VOYAGE"

[END ON E BUS 4]

282. - GOLDON BECK



























MJQ-"THE MODERN JAZZ QUARTET"







Wayne Sherter



WA'NE SHORTER - " SCHIZOPHRENIA"

## G 2 7 C#-765 Eb7 Bbs (#11) "JOE FARRELL QUARTET"

COLTRANE



JOHN COLTRANE " BLUE TRANE"

300. (8055h)

## MONTAGE

- STV BALCOMB





302.



(BALLAD) THE MORE I SEE YOU -WARREN & GOLD























WEATHER REPORT - MYSTERIOUS TRAVELER