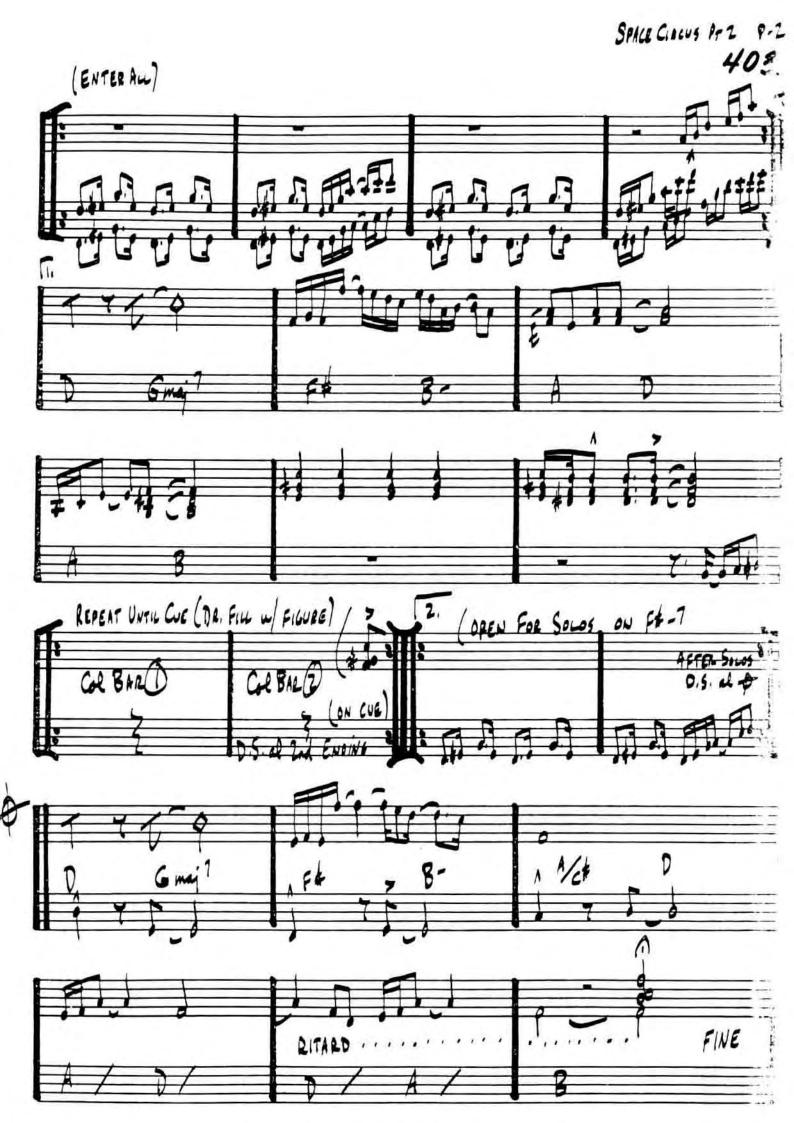

## THE SORCERER

- HERBIE HANCOCK

" HYMN OF THE 7TH GALAYY"

404.

406.

G-7

A+7

FF-765