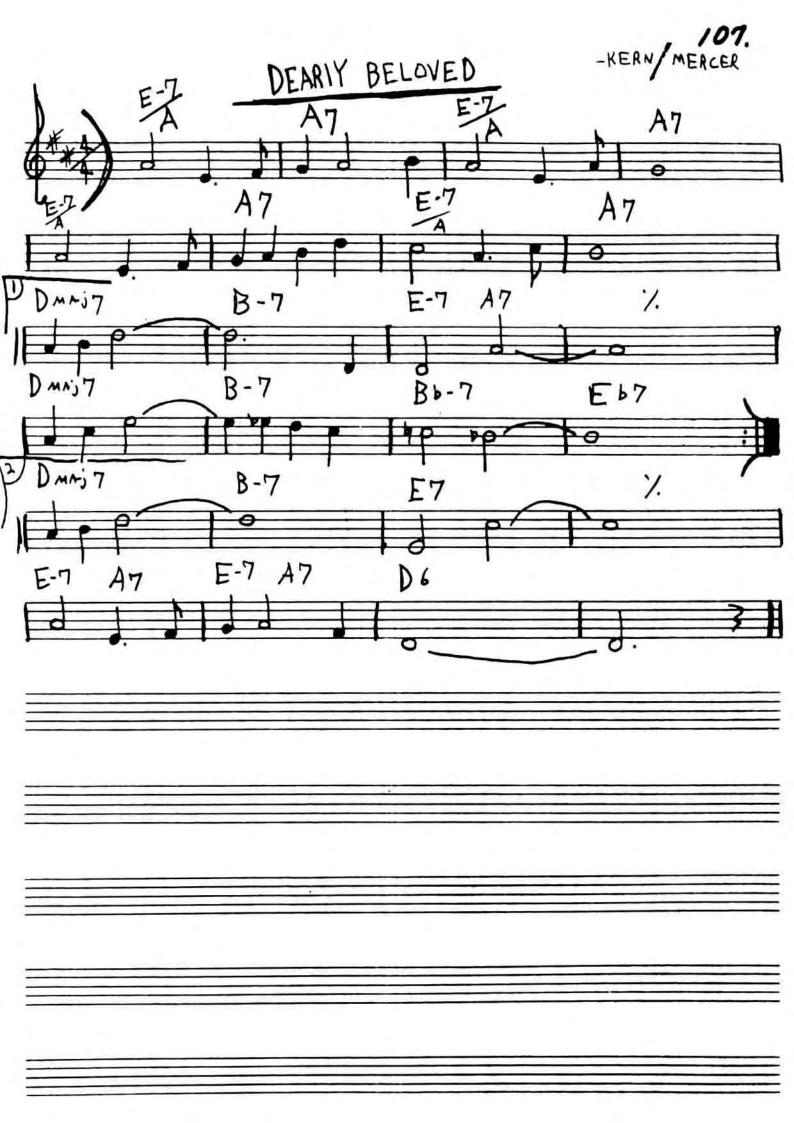

## CORAL

(Bossa) 94. C'QUIET WIGHTS .. ") JOSIN 3607 A-7 E/1 mixa #11 81 (613) al (LAST X ONLY)

\* NICHTS WATTING B 0

DAYS OF WINE AND ROSES - MANCIN

ALT FALMER (" INTERACTION")

106.

MODERATE)