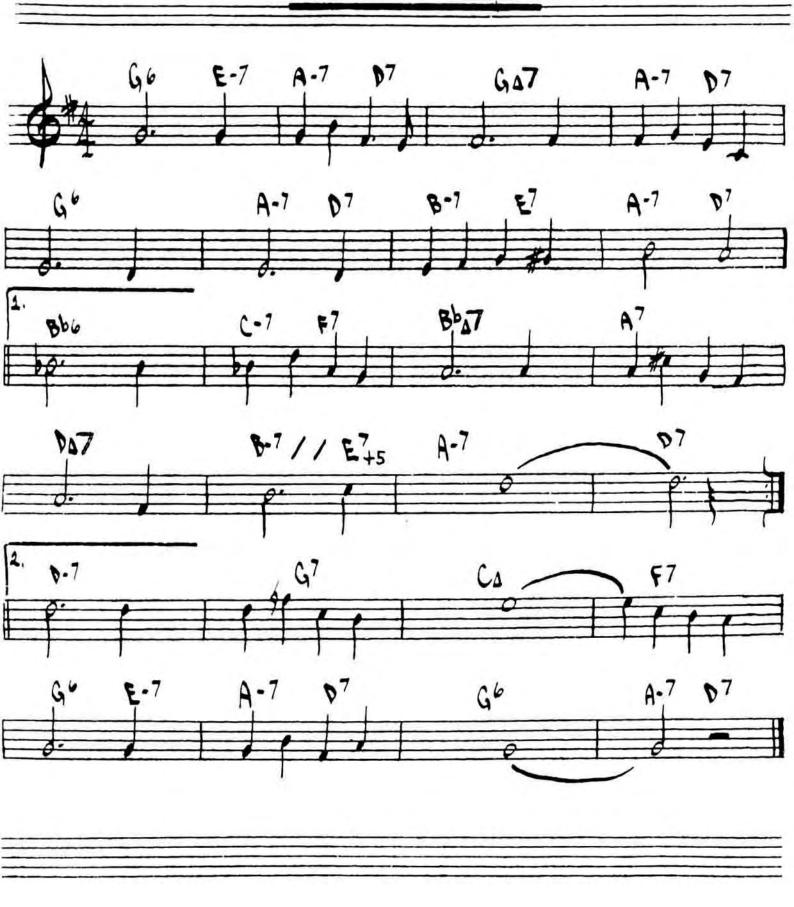

## JUST FRIENDS

KLEAMER/LEWIS

256.

257. JJ. JOHNSON 07 B7 F#-765 F#-765 Bb7 E 1/2 C# -765 0769 A-765 FINE

266.

-BOBBY HUTCHERSON

BOBBY HUTCHERSON - " COMPONETS"

RANDY WESTON - TANSA"