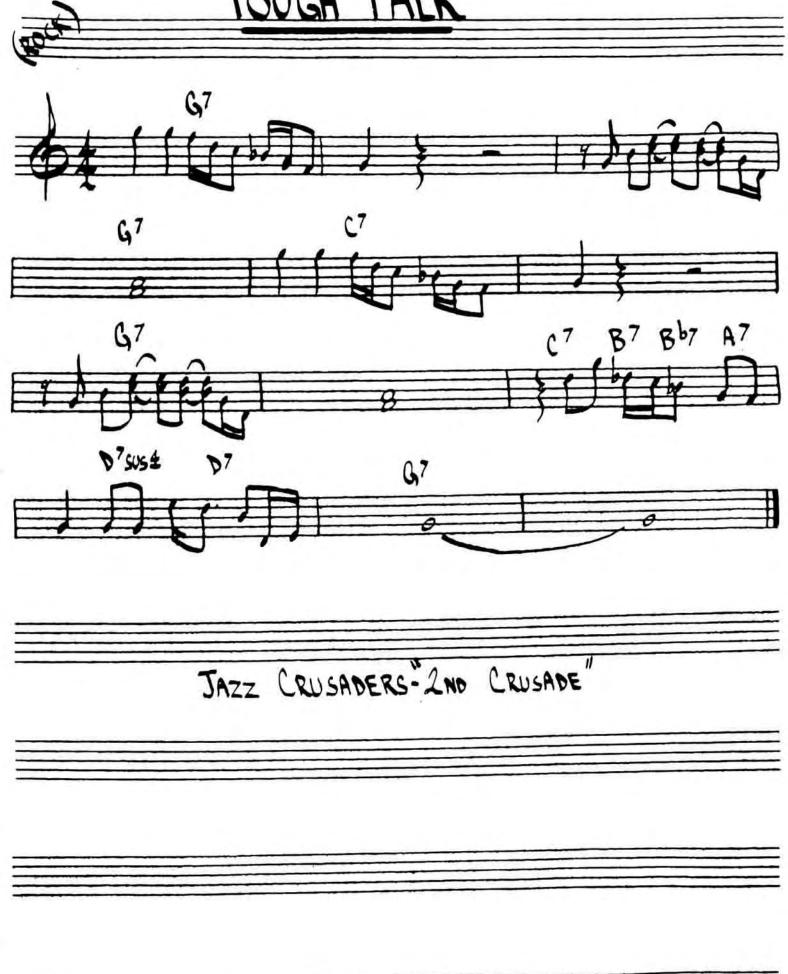

## TIME REMEMBERED C#-9 DA#11 GA F#-9 B-7 E-1 A-7 E-9 A-7 F-9 B-11 #0. D-9 G#-9 # C#-7 A-9 FAT E-9

Tough Talk

436. **TRISTE** (BOSSA) - A.C. JOBIH B7 ALT. ED7 C7

A.C. JOBIM - "WAVE"

-MILES DAVIS

BILL EVANS JIM HALL - "INTERMODULATION"