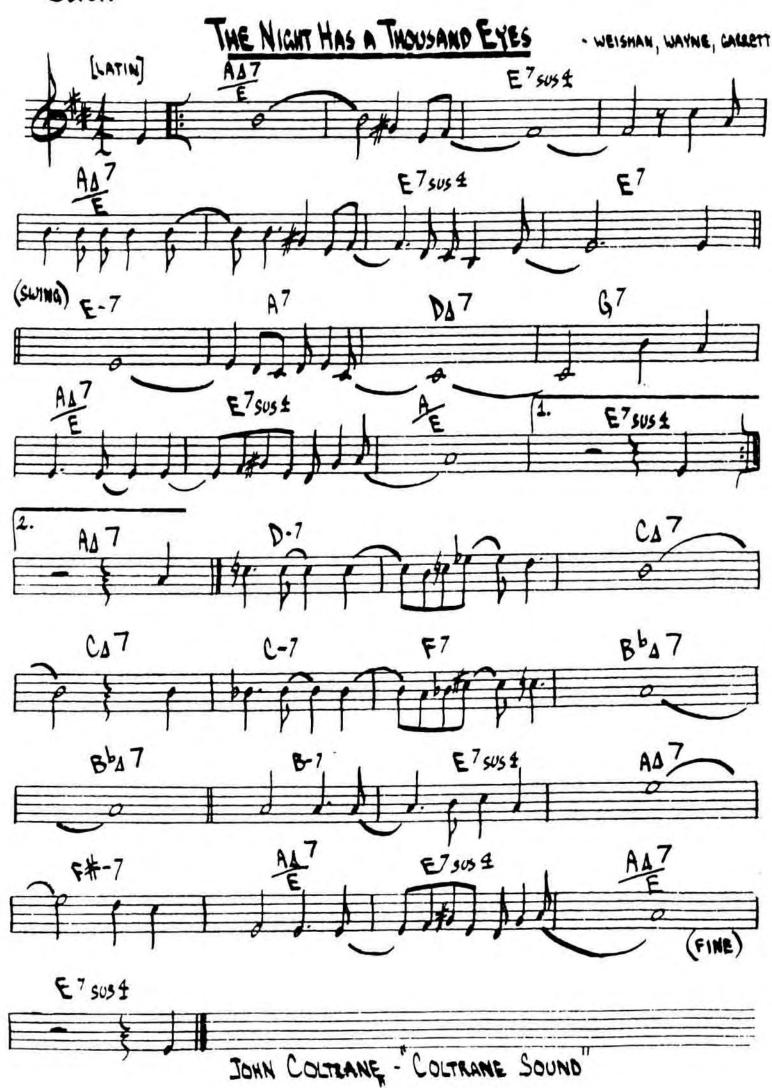

HORACE SILVER-" HORACE SCOPE" (AABA)

WAYNE SHORTER-" NIGHT

322.

324. 

~055A)

-A.C. JOBIN