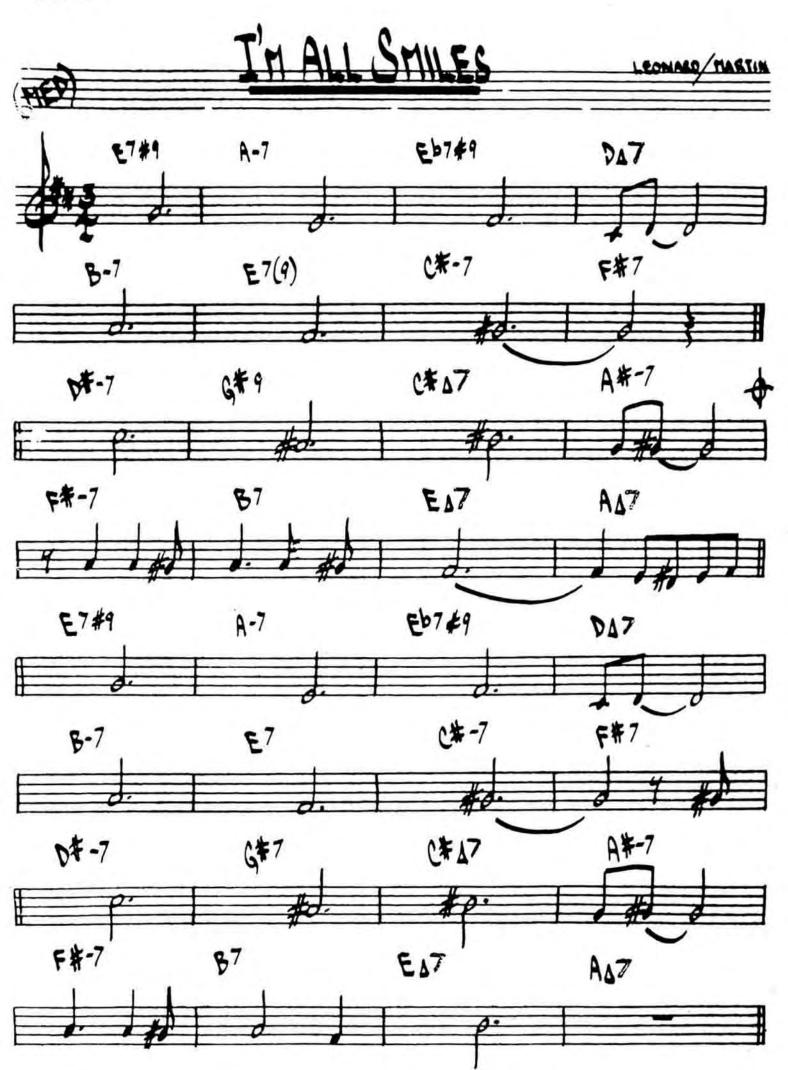

F# ) AND END ON (F# )































170. 8-7 E7 F





# GOD BLESS THE CHILD

BUT HOUDAY

















MILES DAVIS - "EARLY MILES"
CHARLIE PARKER-"ECHOES OF AN ERA"





# HALF NELSON

BENNY COLSE



# P 47 bp



D# 1 10 1 #0 # 1 10 1 10 1 The second of the second 

BACA / AT ALT.













196. ( BOCK) - STEUE SWALLOW QUICKLY Eb B67 au 4



ST RMLHT INTO HOTEL VAMP NO BREAT







GARY BURTON STEUE SWALLOW - "HOTEL HELLO"











## HULLO, BOI INAS

205



GARY BURTON "ALONE AT LAST"

(EVEN 87.45)

## ICARUS

- RALPH TOWNER





SOLO ON ENTIRE FORM

AFTER SOLOS, D.C. AP FINE

PAUL WINTER CONSORT -"ICARUS"

RALPH TOWNER - "DIARY"

GARY BURTON - RALPH TOWNER - MATCH 80X"









PAUL BLEY - "OPEN, TO LOVE"
STEVE KUHN -"LIVE IN NEW YORK"



DUKE ELLINGTON





























(DON ELLIS "EARLY AUTURN)





228.

PLAYING CHANGES - "INSIDE IN"

| PROXEN      | FEEL)      | THE THE  |      |           |    |
|-------------|------------|----------|------|-----------|----|
| Ep/         | F/         | G / F#7/ |      | 87/ A/    |    |
|             |            |          |      |           |    |
| E/          | D/ C/ C#7/ |          | C#7/ | G#7/ Bb7/ |    |
| (FULL TIME) | 4          | 1        |      | 1         |    |
| C7///       | 7.         | G7///    | 1/1  | 07///     | %  |
|             |            |          |      |           |    |
| A7///       | */,        | Bb 7/11  | 1/.  | F7///     | /. |
|             |            |          | ,    | 1         | L  |
| C7 ///      | 1/.        | G7///    | '/,  | G#7///    | %  |
|