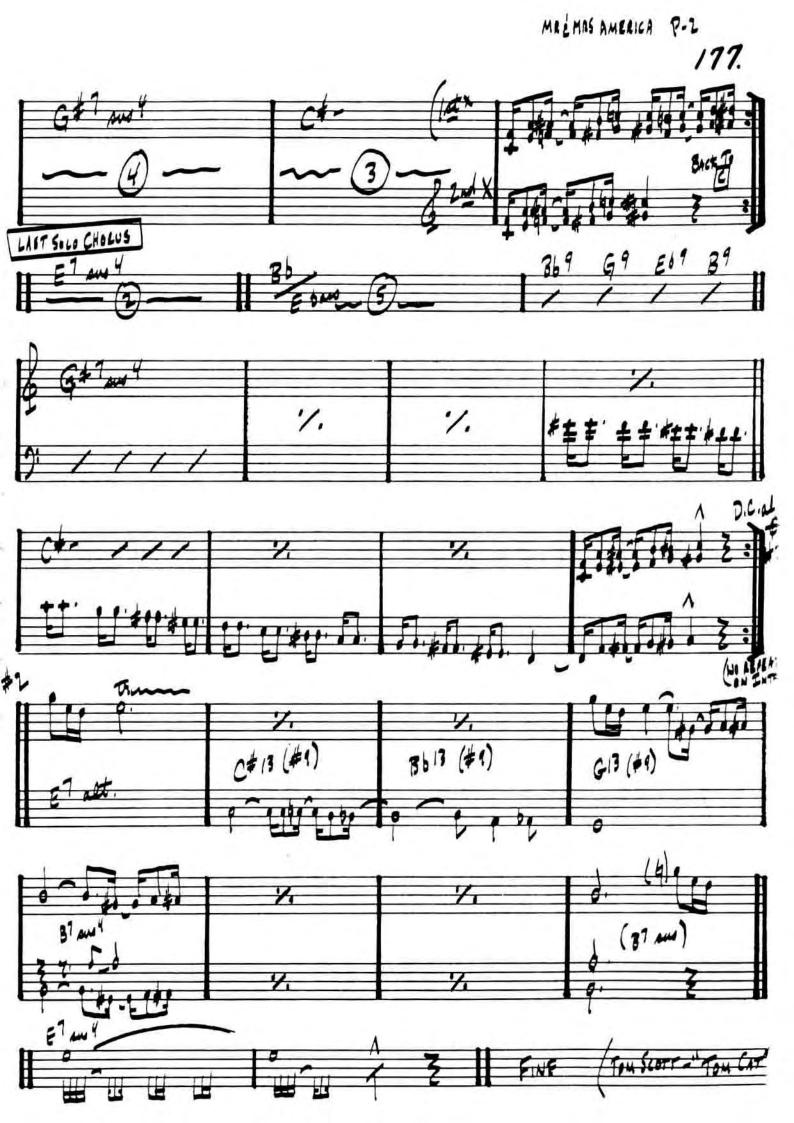

#### BLACK DIAMOND - ROLAND KIRN

ROLAND KIRK - "RIP, RIG , & PA NIC"

WAYNE SHORTEL - "SHORTEL MOMENTS"

48. 0-7 Aba G-7 FA7 F#-765 C#7 D-7 F#-765 B+7 G+7 CAT F#-763 Bb7 A6+7 Bb7 FA.7 G-7 FA. CAT G+7 (B+7) FINE