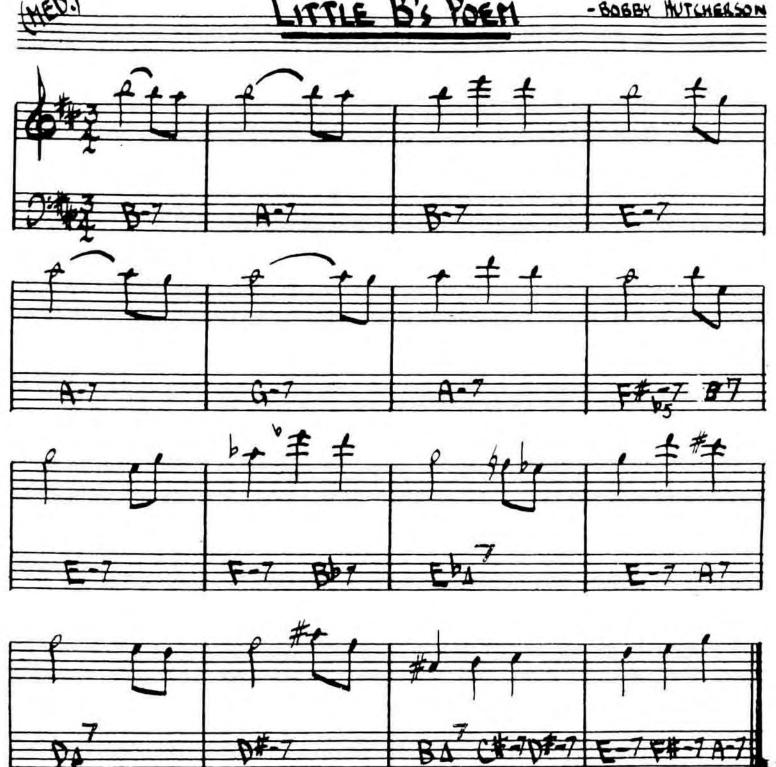

## JUST FRIENDS

KLEAMER/LEWIS

256.

257. JJ. JOHNSON 07 B7 F#-765 F#-765 Bb7 E 1/2 C# -765 0769 A-765 FINE

266.

-BOBBY HUTCHERSON

BOBBY HUTCHERSON - " COMPONETS"

RANDY WESTON - TANSA"