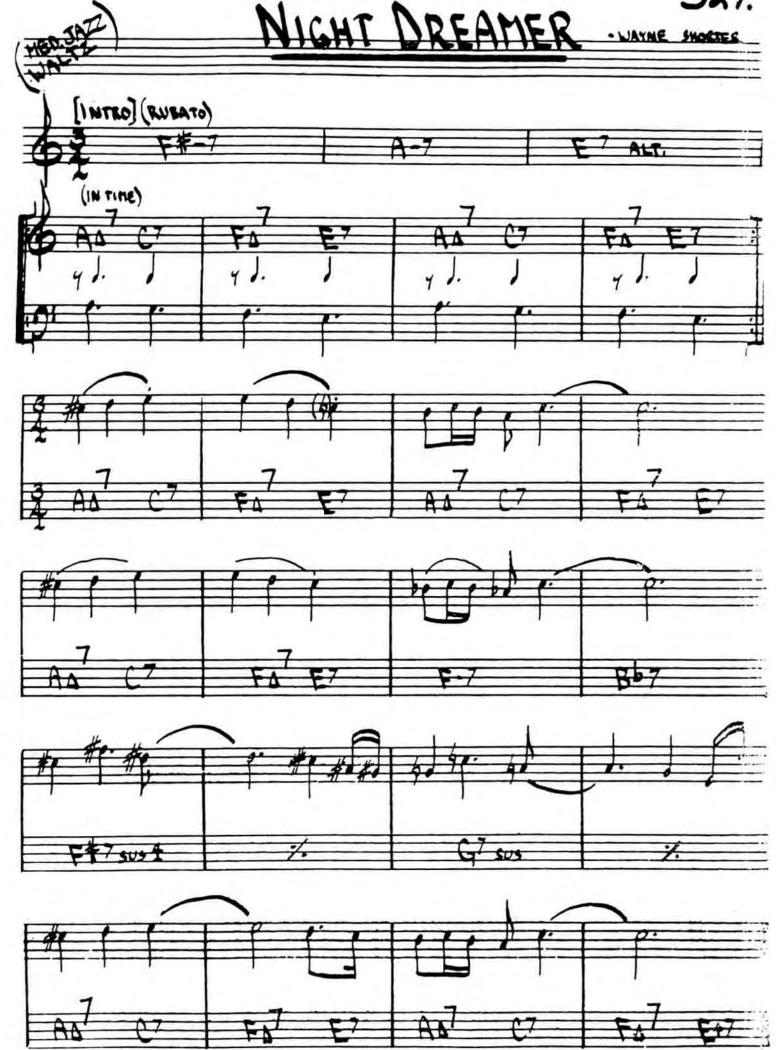

HORACE SILVER-" HORACE SCOPE" (AABA)

WAYNE SHORTER-" NIGHT

322.

324. 

~055A)

-A.C. JOBIN