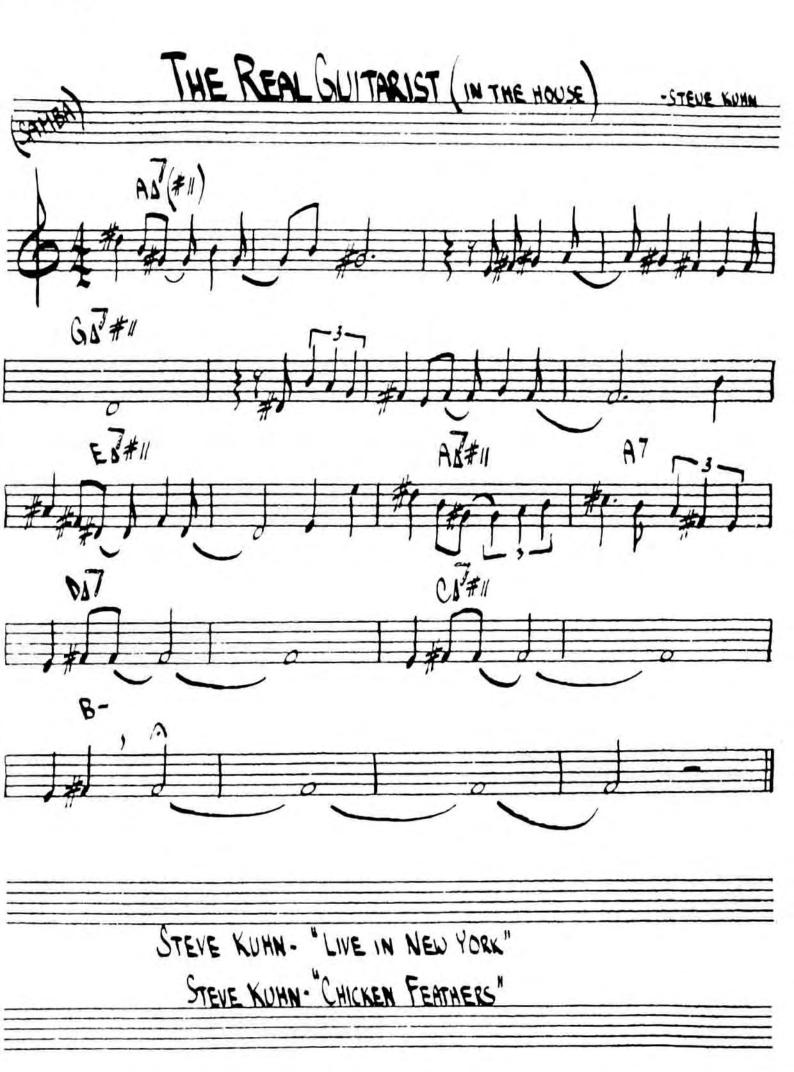

## ICARUS

- RALPH TOWNER

SOLO ON ENTIRE FORM

AFTER SOLOS, D.C. AP FINE

PAUL WINTER CONSORT -"ICARUS"

RALPH TOWNER - "DIARY"

GARY BURTON - RALPH TOWNER - MATCH 80X"

PAUL BLEY - "OPEN, TO LOVE"
STEVE KUHN -"LIVE IN NEW YORK"