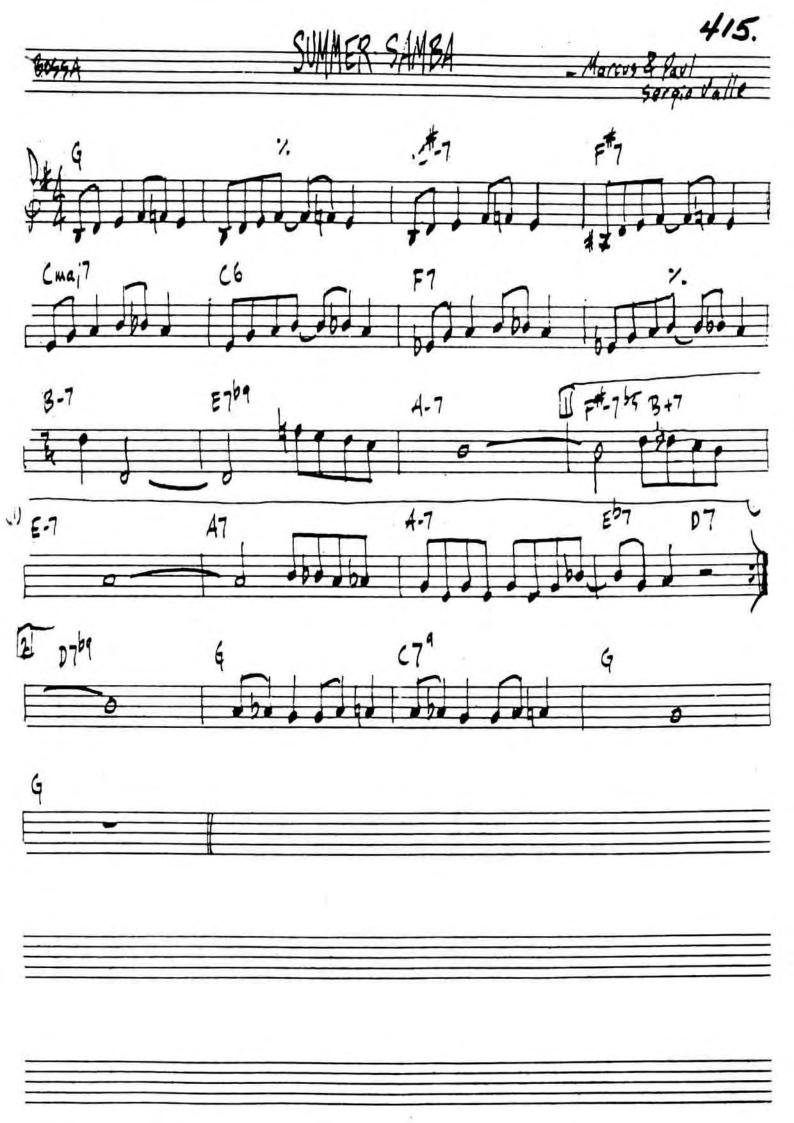

47 C#-7 AA7 G#7 C#-7 F#-7 B7 EA7/ C7 B7 G#7/ C+-7 F#7(11) G+-7 C#-7 F#-7B7 B-7 E7(#11) C#-7 C7 Bbs7 Eb7 D13 \$ F#-7 B-7 E-7 A3654 F4-7 B-7 GA7 CA7 F#-7 FA7 B67E67

THE RAVEN











## RED CLAY

- FREDDIE HUBBARD









## SAME SHAME

-BOBEN HUTCHERSON





## SCOTCH'N' SODA

- GUARD









SEMBLENCE



KIETH JARRETT " FACING YOU"









SEVEN STEPS TO HEAVEN

Milse Davis



MILES DAVIS - "FOUR & MORE"





















Bill EVANS - " VILLAGE VANGUARD " MATCH BOX 1







ART FARMER-JIM HALL-"INTERACTION"



394. F1 7. Eb7 D75054 6-7 | G-7 | G-7 | B F 7 F7 6-7 F7 E67 b7 6-7 " (FORM AMB)







398. (FAST JAZZ)

## THE SORCERER

- HERBIE HANCOCK









" HYMN OF THE 7TH GALAYY"





404.





406.





G-7

A+7

FF-765

## B7 b9 F#-765 B7 E769 A7 69











474. (Suing)







## SWEET GEORGIA BRIGHT - CHARLES LAW



418. c\*-/B Dua,7 E/0

GARY BURTON STEVE SWALLOW - "HOTEL HELLO"





ELLINGTON STRANHOGS



422. (JATT )

## TAME THY PEN

- RICHARD VILES



SYMES JONES





TELL HE A BESTIME STORY P-2





427.





-HECON TYMER





Pg. 2



CHICK COREA-"INNER SPACE"

## TIME REMEMBERED C#-9 DA#11 GA F#-9 B-7 E-1 A-7 E-9 A-7 F-9 B-11 #0. D-9 G#-9 # C#-7 A-9 FAT E-9

Tough Talk







436. **TRISTE** (BOSSA) - A.C. JOBIH B7 ALT. ED7 C7

A.C. JOBIM - "WAVE"

-MILES DAVIS





BILL EVANS JIM HALL - "INTERMODULATION"

## UP JUMPED SPRING

ERENNE HUBBARD







DUKE ELLINGTON-" ... AND HIS MOTHER CALLED HIM BILL"



TONY WILLIAMS LIFETIME - "EMERGENCY VOL. I GARY BURTON / STEVE SWALLOW - "HOTEL HELLO" PAUL BLEY - "FOOTLOOSE"









(MED BOCK)

- GARY BURTON