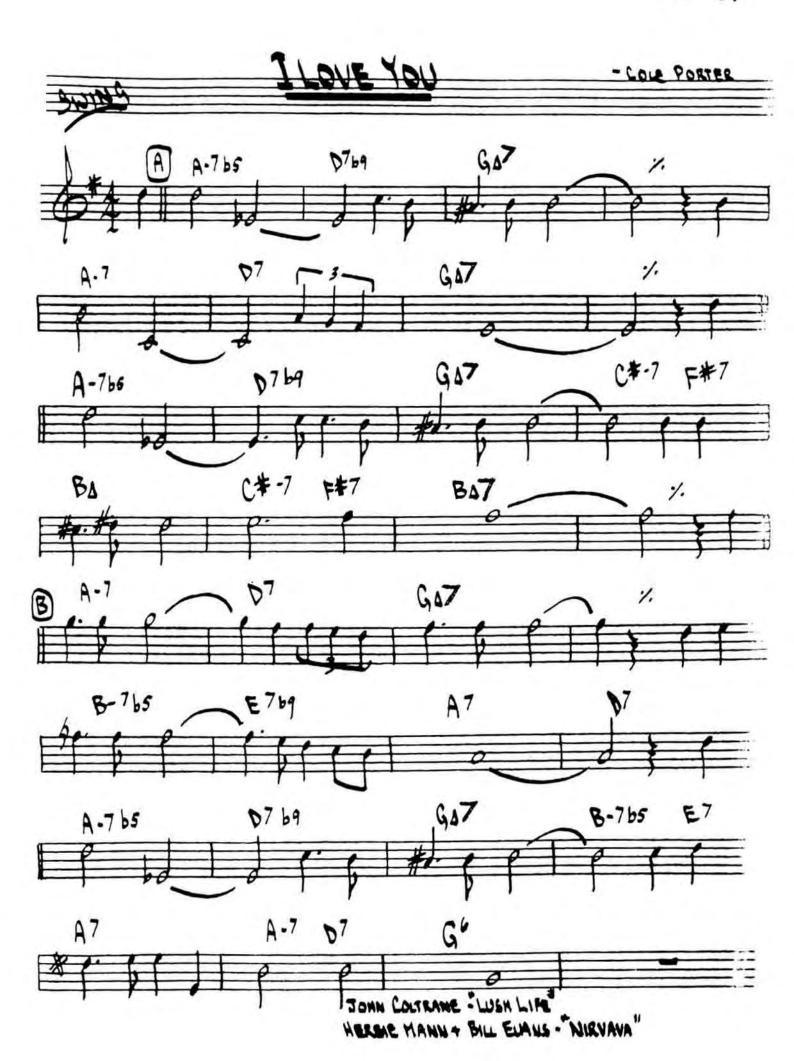

(F# ) AND END ON (F# )































170. 8-7 E7 F





# GOD BLESS THE CHILD

BUT HOUDAY

















MILES DAVIS - "EARLY MILES"
CHARLIE PARKER-"ECHOES OF AN ERA"





# HALF NELSON

BENNY COLSE



# P 47 bp



D# 1 10 1 #0 # 1 10 1 10 1 The second of the second 

BACA / AT ALT.













196. ( BOCK) - STEUE SWALLOW QUICKLY Eb B67 au 4



ST RMLHT INTO HOTEL VAMP NO BREAT







GARY BURTON STEUE SWALLOW - "HOTEL HELLO"











## HULLO, BOI INAS

205



GARY BURTON "ALONE AT LAST"

(EVEN 87.45)

## ICARUS

- RALPH TOWNER





SOLO ON ENTIRE FORM

AFTER SOLOS, D.C. AP FINE

PAUL WINTER CONSORT -"ICARUS"

RALPH TOWNER - "DIARY"

GARY BURTON - RALPH TOWNER - MATCH 80X"









PAUL BLEY - "OPEN, TO LOVE"
STEVE KUHN -"LIVE IN NEW YORK"



DUKE ELLINGTON





























(DON ELLIS "EARLY AUTURN)





228.

PLAYING CHANGES - "INSIDE IN"

| PROXEN      | FEEL)      | THE THE  |      |           |    |
|-------------|------------|----------|------|-----------|----|
| Ep/         | F/         | G / F#7/ |      | 87/ A/    |    |
|             |            |          |      |           |    |
| E/          | D/ C/ C#7/ |          | C#7/ | G#7/ Bb7/ |    |
| (FULL TIME) | 4          | 1        |      | 1         |    |
| C7///       | 7.         | G7///    | 1/1  | 07///     | %  |
|             |            |          |      |           |    |
| A7///       | */,        | Bb 7/11  | 1/.  | F7///     | /. |
|             |            |          | ,    | 1         | L  |
| C7 ///      | 1/.        | G7///    | '/,  | G#7///    | %  |
|