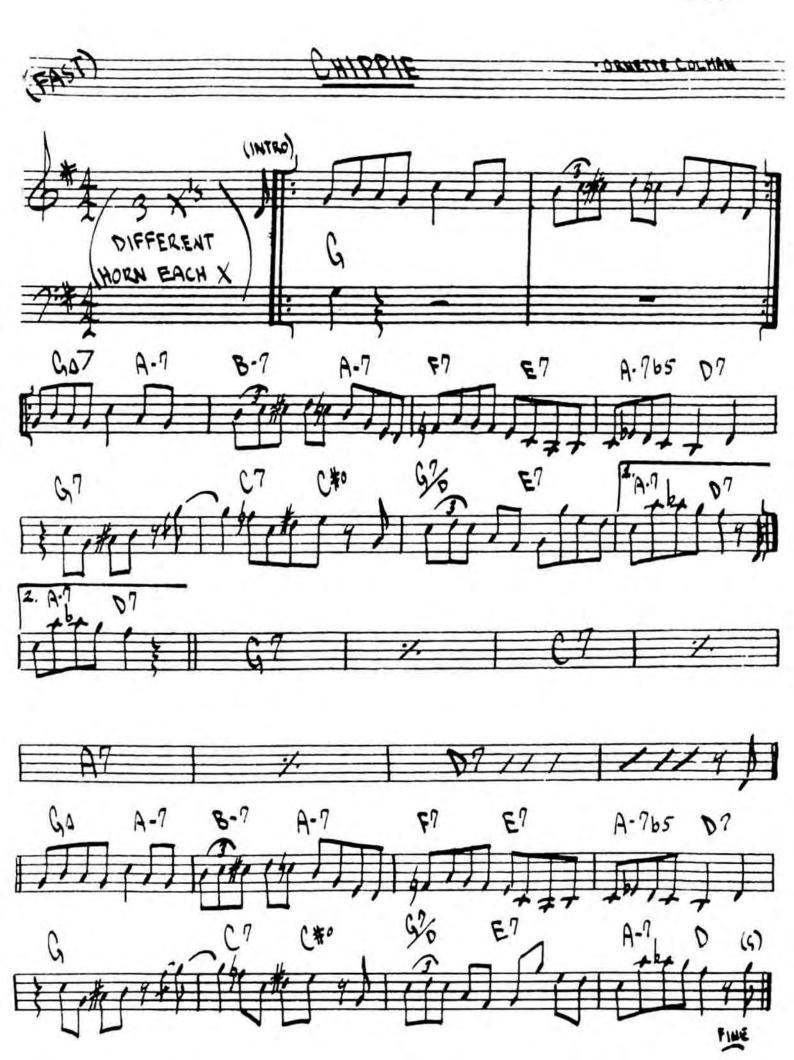

#### BLACK DIAMOND - ROLAND KIRN

ROLAND KIRK - "RIP, RIG , & PA NIC"

WAYNE SHORTEL - "SHORTEL MOMENTS"

48. 0-7 Aba G-7 FA7 F#-765 C#7 D-7 F#-765 B+7 G+7 CAT F#-763 Bb7 A6+7 Bb7 FA.7 G-7 FA. CAT G+7 (B+7) FINE