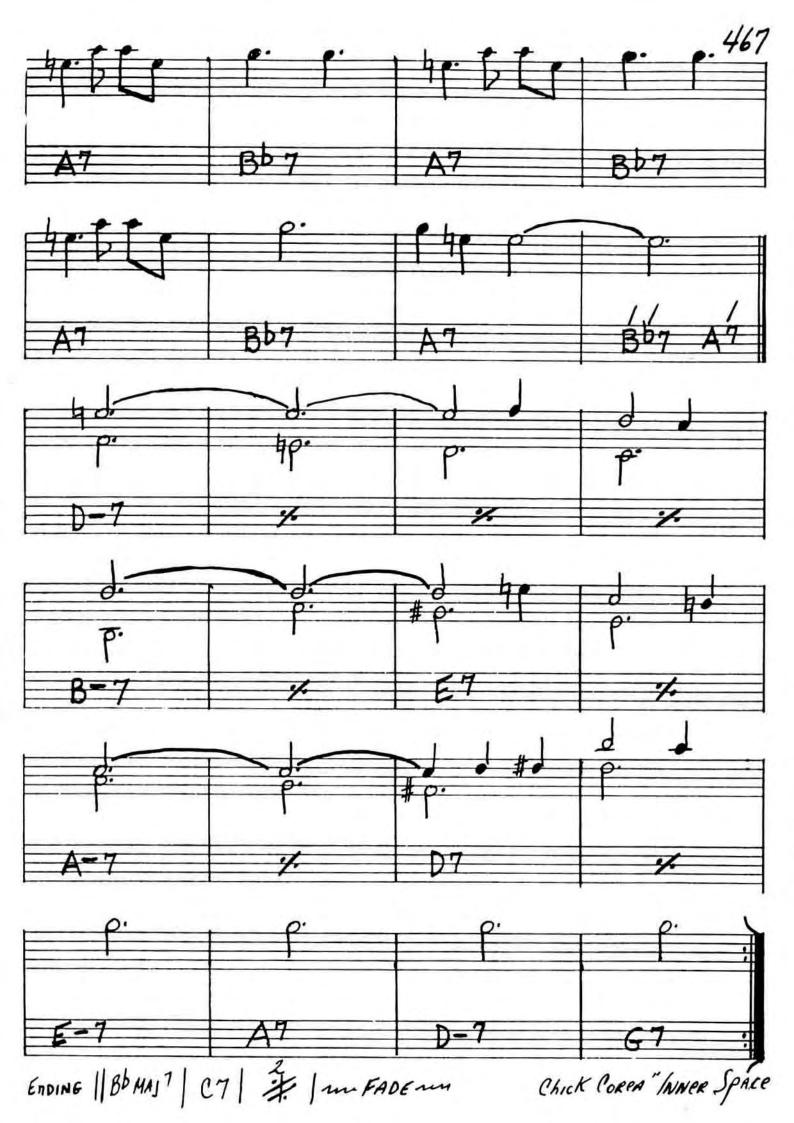

## G 2 7 C#-765 Eb7 Bbs (#11) "JOE FARRELL QUARTET"

COLTRANE

JOHN COLTRANE " BLUE TRANE"

300. (8055h)