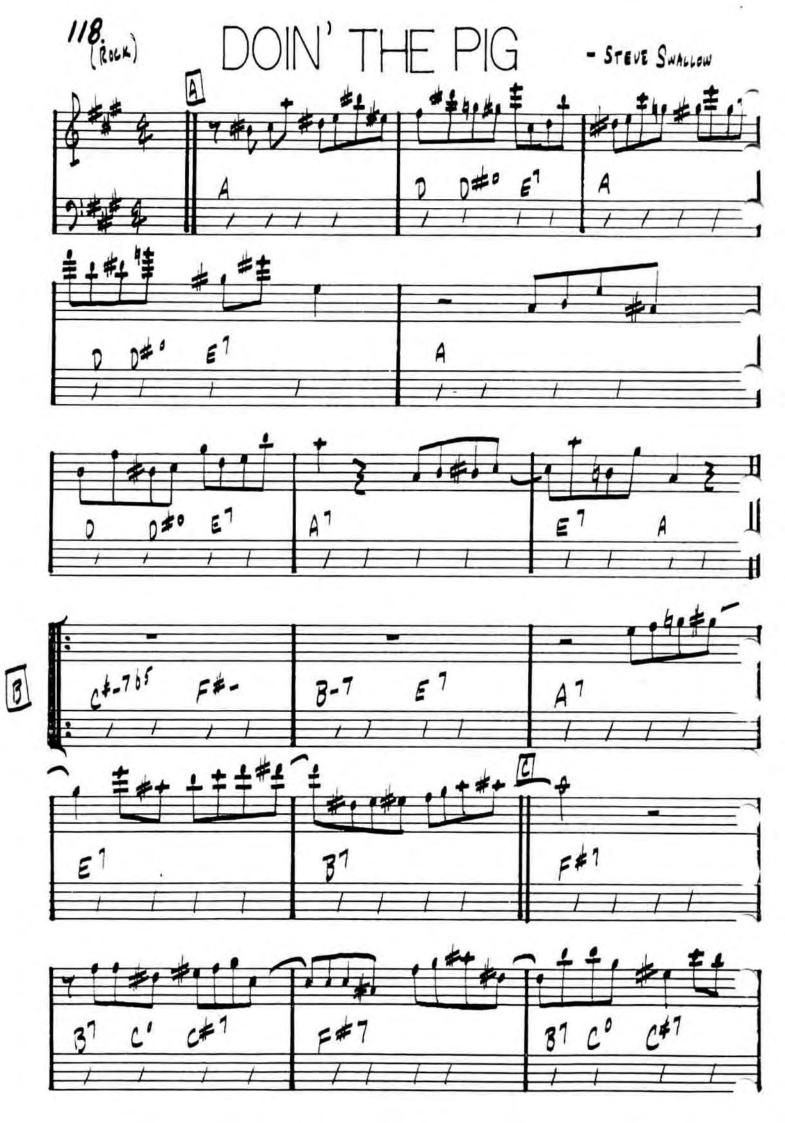

# P 47 bp

D# 1 10 1 #0 # 1 10 1 10 1 The second of the second 

BACA / AT ALT.

196. ( BOCK) - STEUE SWALLOW QUICKLY Eb B67 au 4

ST RMLHT INTO HOTEL VAMP NO BREAT

GARY BURTON STEUE SWALLOW - "HOTEL HELLO"