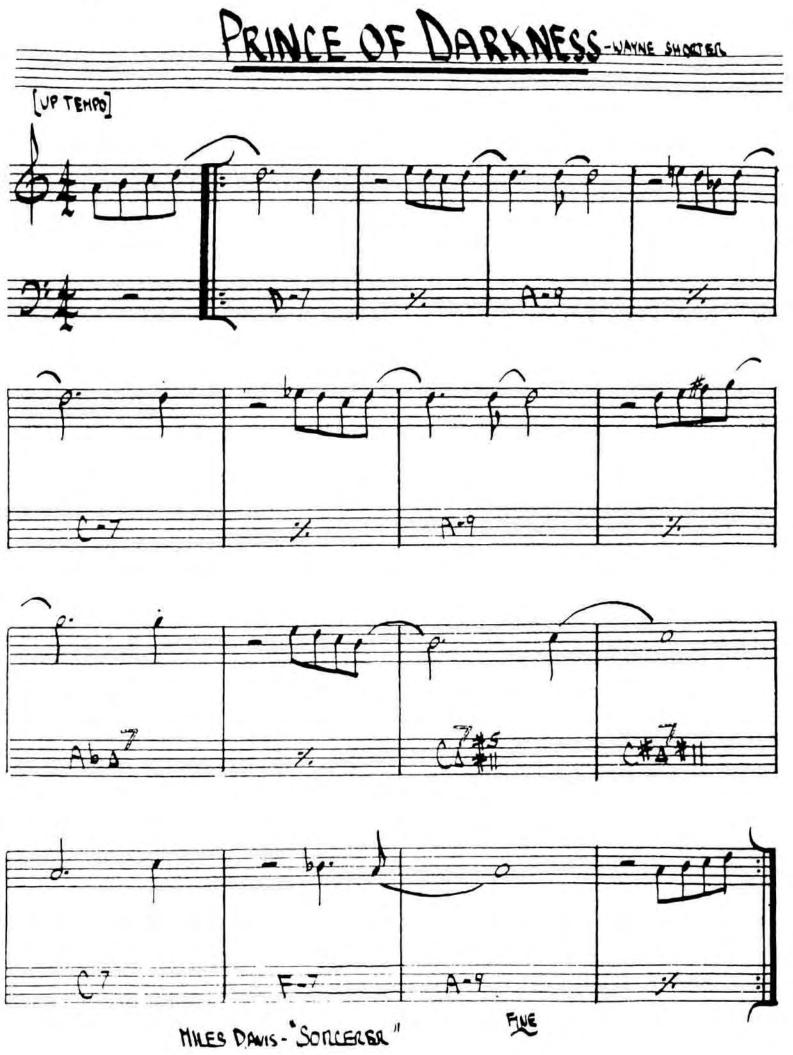

## THE SORCERER

- HERBIE HANCOCK

" HYMN OF THE 7TH GALAYY"

404.

406.

G-7

A+7

FF-765