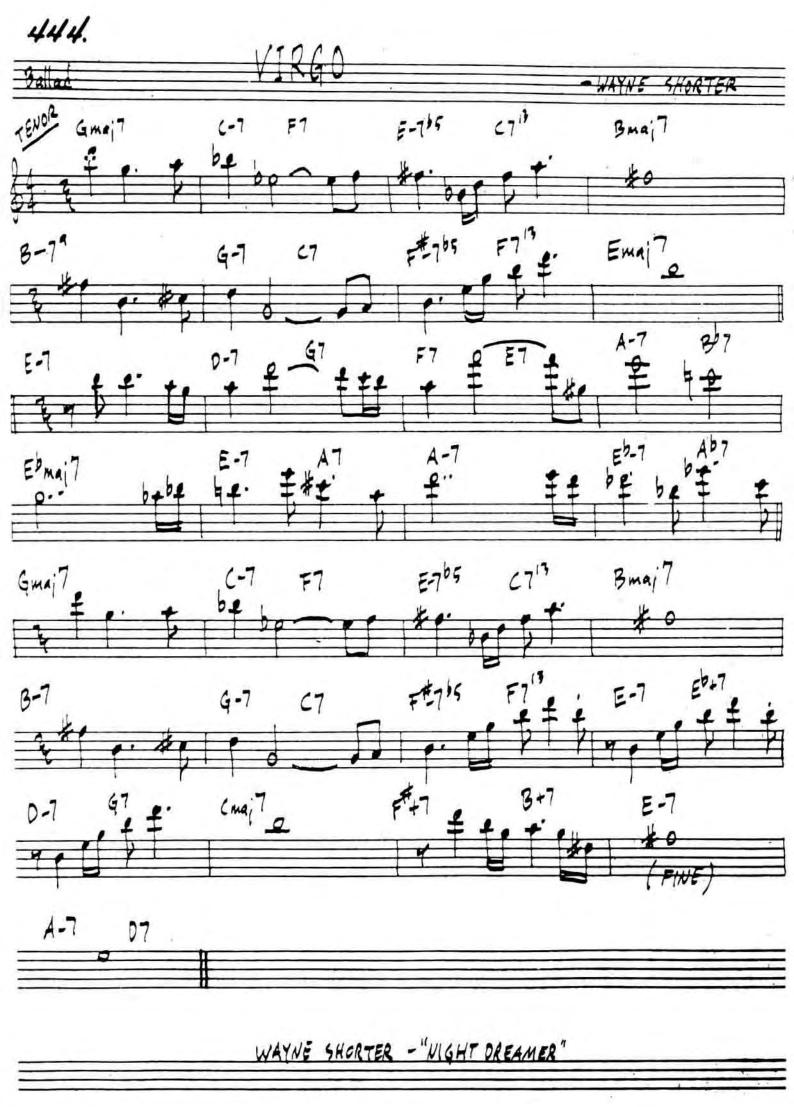

HORACE SILVER-" HORACE SCOPE" (AABA)

WAYNE SHORTER-" NIGHT

322.

324. 

~055A)

-A.C. JOBIN