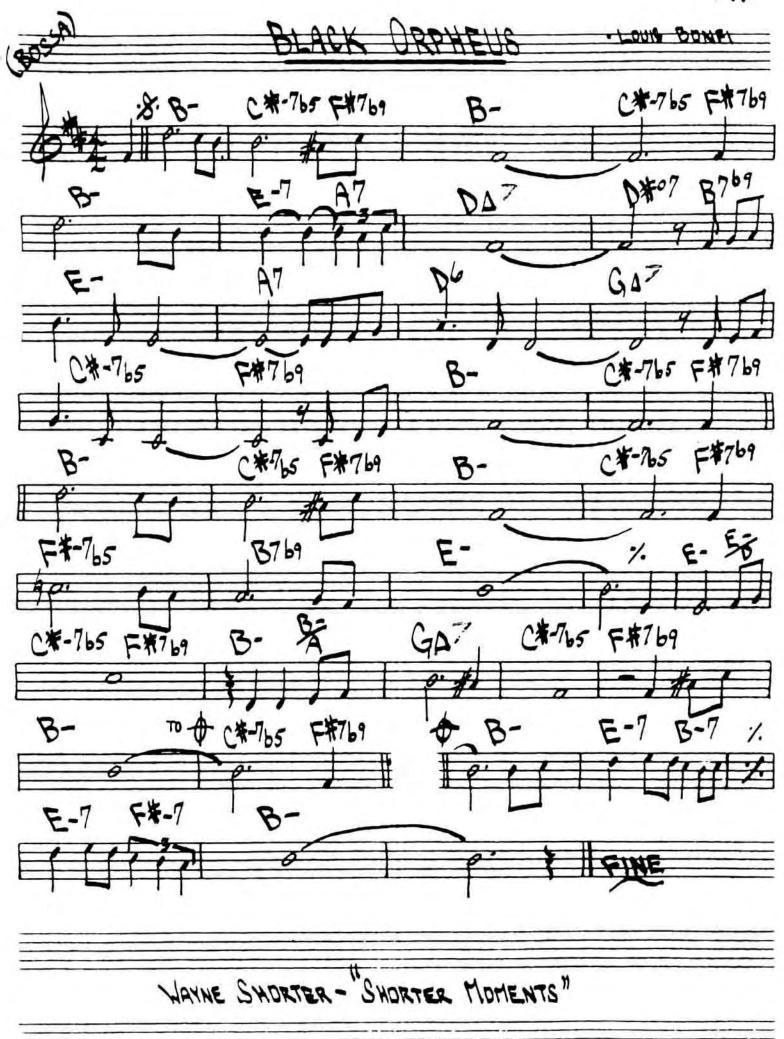

#### BLACK DIAMOND - ROLAND KIRN

ROLAND KIRK - "RIP, RIG , & PA NIC"

WAYNE SHORTEL - "SHORTEL MOMENTS"

48. 0-7 Aba G-7 FA7 F#-765 C#7 D-7 F#-765 B+7 G+7 CAT F#-763 Bb7 A6+7 Bb7 FA.7 G-7 FA. CAT G+7 (B+7) FINE