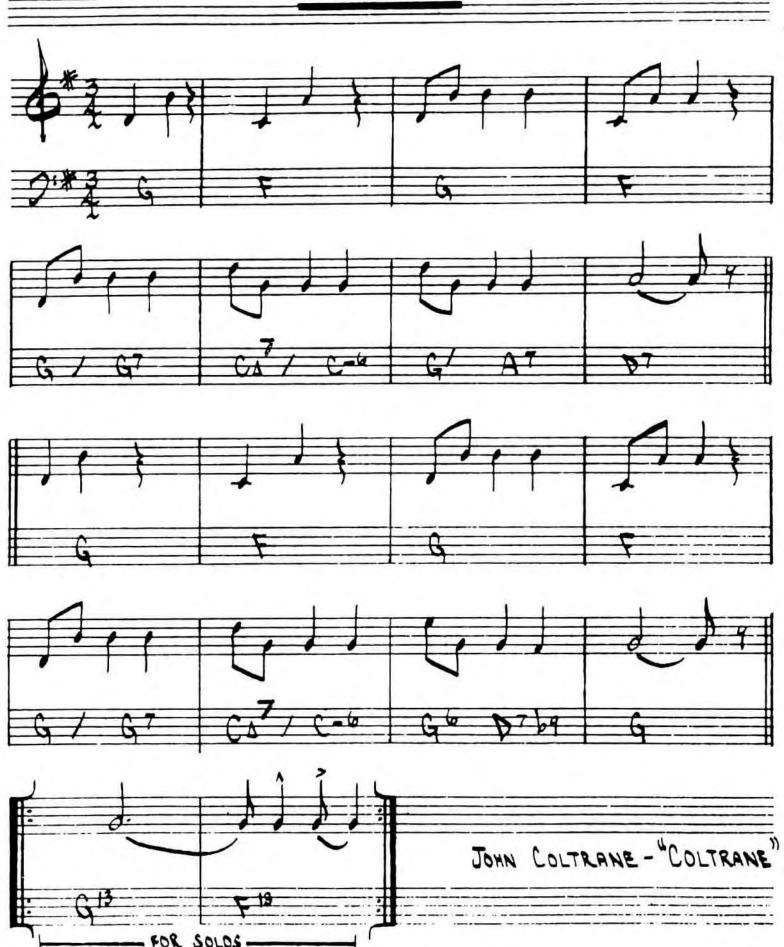

(F# )































170. 8-7 E7 F





# GOD BLESS THE CHILD

BUT HOUDAY

















MILES DAVIS - "EARLY MILES"
CHARLIE PARKER-"ECHOES OF AN ERA"





# HALF NELSON

BENNY COLSE



# P 47 bp



D# 1 10 1 #0 # 1 10 1 10 1 The second of the second 

BACA / AT ALT.













196. ( BOCK) - STEUE SWALLOW QUICKLY Eb B67 au 4



ST RMLHT INTO HOTEL VAMP NO BREAT







GARY BURTON STEUE SWALLOW - "HOTEL HELLO"











## HULLO, BOI INAS

205



GARY BURTON "ALONE AT LAST"

(EVEN 87.45)

## ICARUS

- RALPH TOWNER





SOLO ON ENTIRE FORM

AFTER SOLOS, D.C. AP FINE

PAUL WINTER CONSORT -"ICARUS"

RALPH TOWNER - "DIARY"

GARY BURTON - RALPH TOWNER - MATCH 80X"









PAUL BLEY - "OPEN, TO LOVE"
STEVE KUHN -"LIVE IN NEW YORK"



DUKE ELLINGTON





























(DON ELLIS "EARLY AUTURN)





228.

PLAYING CHANGES - "INSIDE IN"

| PROXEN      | FEEL)      | THE THE  |      |           |    |
|-------------|------------|----------|------|-----------|----|
| Ep/         | F/         | G / F#7/ |      | 87/ A/    |    |
|             |            |          |      |           |    |
| E/          | D/ C/ C#7/ |          | C#7/ | G#7/ Bb7/ |    |
| (FULL TIME) | 4          | 1        |      | 1         |    |
| C7///       | 7.         | G7///    | 1/1  | 07///     | %  |
|             |            |          |      |           |    |
| A7///       | */,        | Bb 7/11  | 1/.  | F7///     | /. |
|             |            |          | ,    | 1         | L  |
| C7 ///      | 1/.        | G7///    | '/,  | G#7///    | %  |
|             |