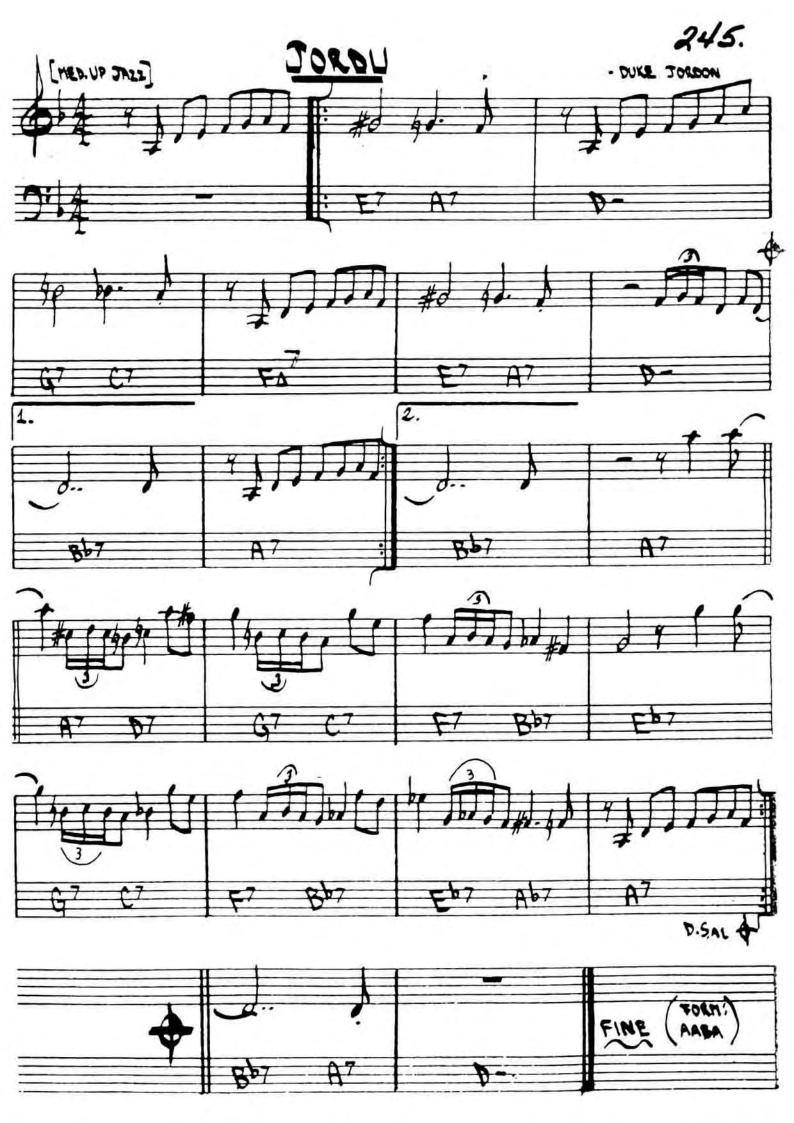

## JUST FRIENDS

KLEAMER/LEWIS

256.

257. JJ. JOHNSON 07 B7 F#-765 F#-765 Bb7 E 1/2 C# -765 0769 A-765 FINE

266.

-BOBBY HUTCHERSON

BOBBY HUTCHERSON - " COMPONETS"

RANDY WESTON - TANSA"