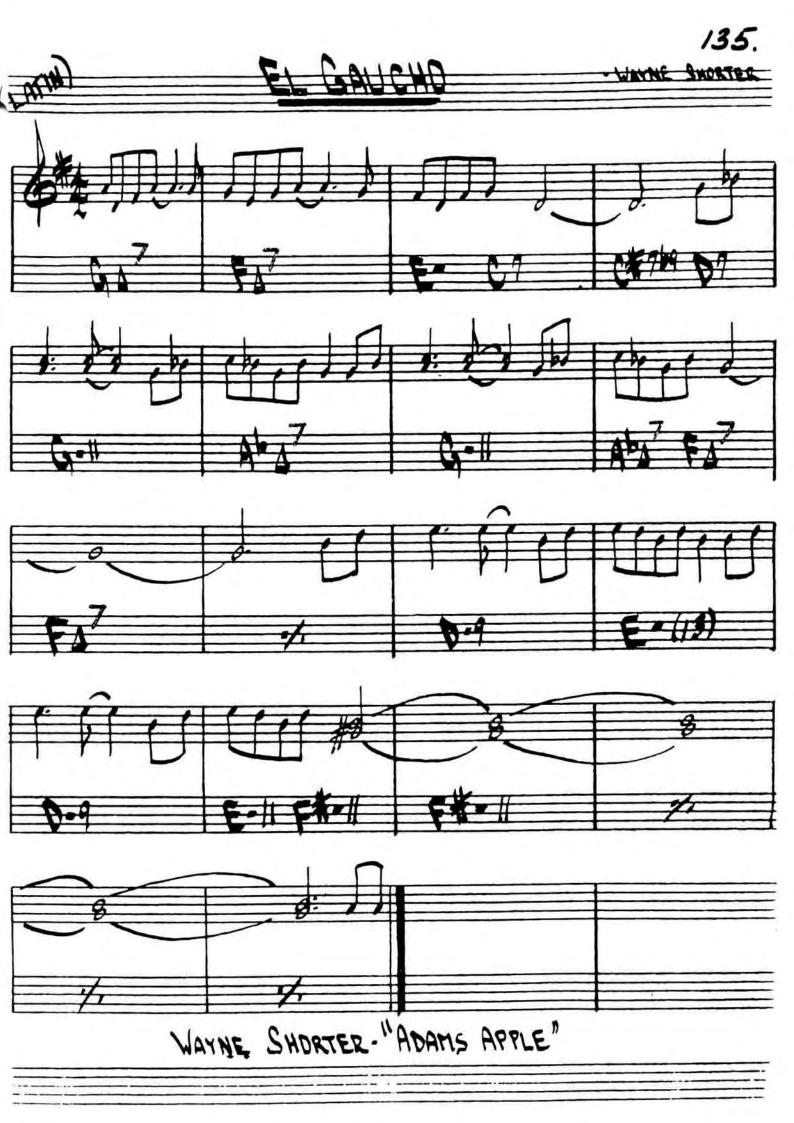

#### BLACK DIAMOND - ROLAND KIRN

ROLAND KIRK - "RIP, RIG , & PA NIC"

WAYNE SHORTEL - "SHORTEL MOMENTS"

48. 0-7 Aba G-7 FA7 F#-765 C#7 D-7 F#-765 B+7 G+7 CAT F#-763 Bb7 A6+7 Bb7 FA.7 G-7 FA. CAT G+7 (B+7) FINE