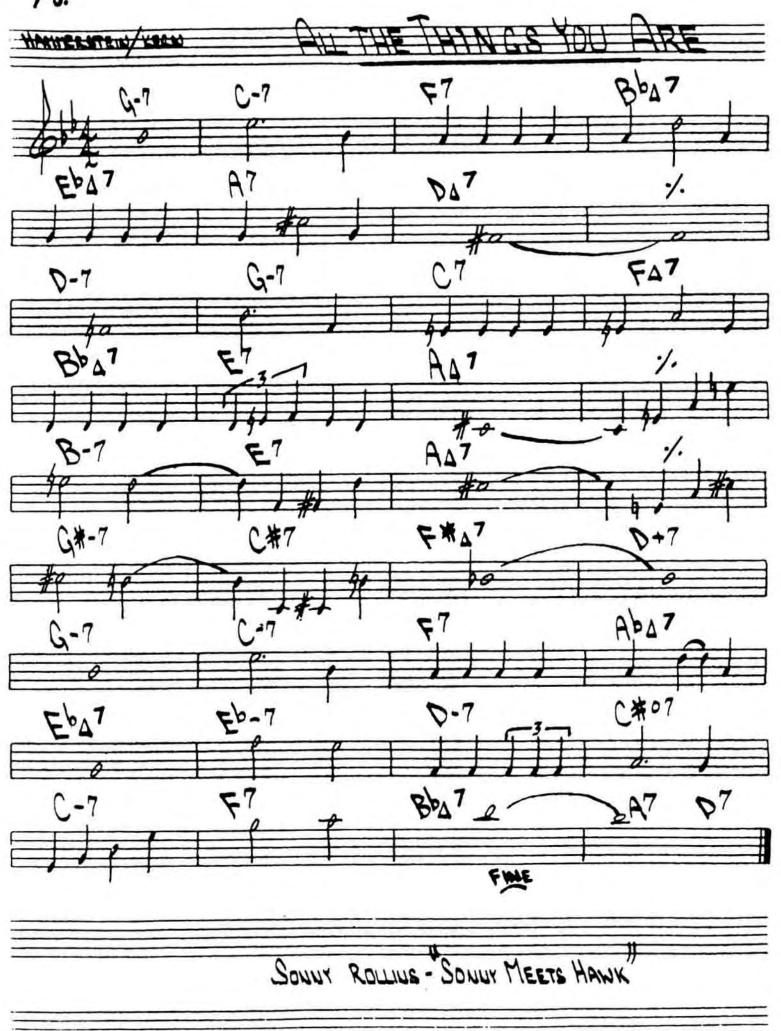

#### BLUE TRANE

- JOHN COLTRANE

JOHN COLTRANE-"BLUE TRANE"

John Coltrane - "Coltrane's Sound" Wes Montgomery - "March 6, 1925 - June 15, 1960"

BOSTON MARATHON - GALY BURTON

BROADWAY BLUES

- DENETTE COLEMAN

GALY BULTON - STEVE SWALLOW "HOTEL HELLO"