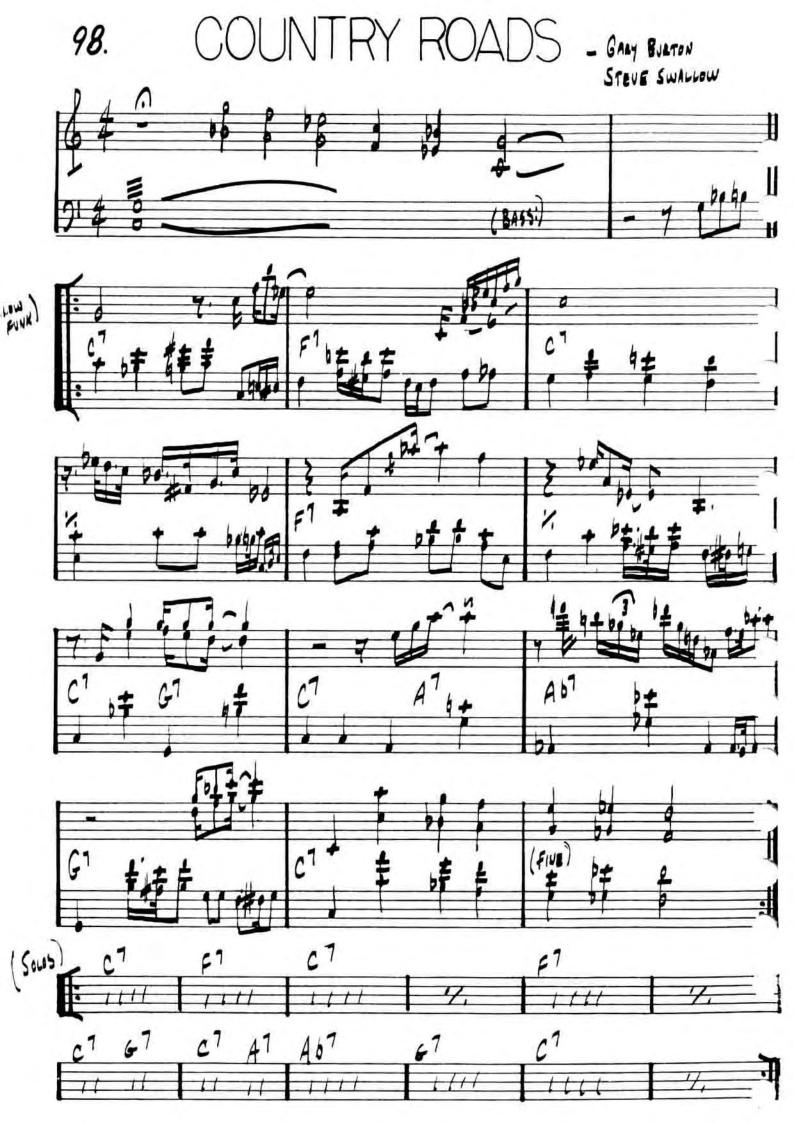

## DOMING BISCUIT

-STEVE SWALLOW

CHARLES MINICUS - "BETTER GET IT IN YOUR SOUL"

146. MILES DAVIS - "NEFERTITI"