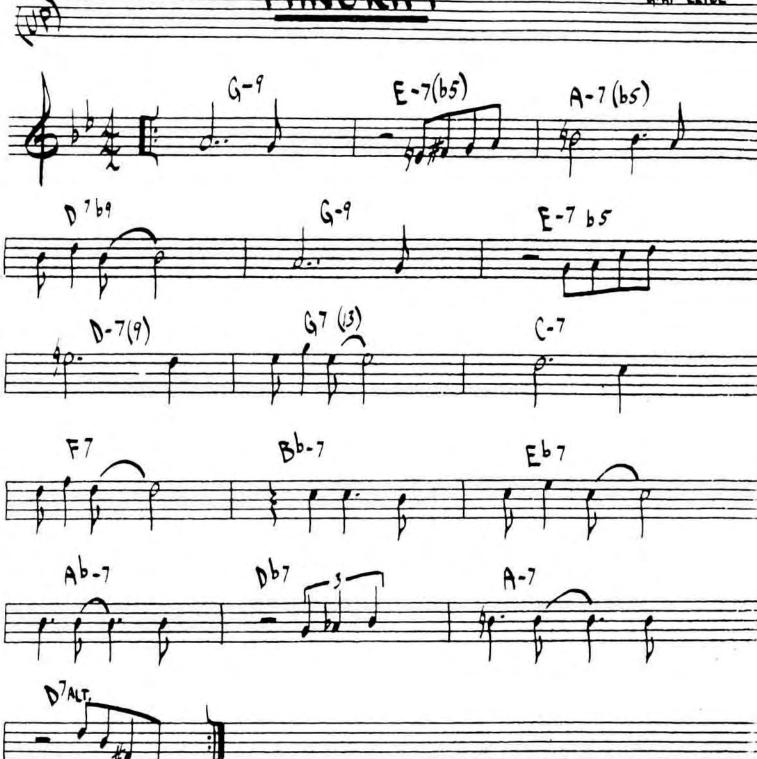

## G7 505 1 Eb7sus 4 E7 SUS 4 G7 505 1

HERBIE HANCOCK-"MAIDEN VOYAGE"

[END ON E BUS 4]

282. - GOLDON BECK

MJQ-"THE MODERN JAZZ QUARTET"

Wayne Sherter

WA'NE SHORTER - " SCHIZOPHRENIA"