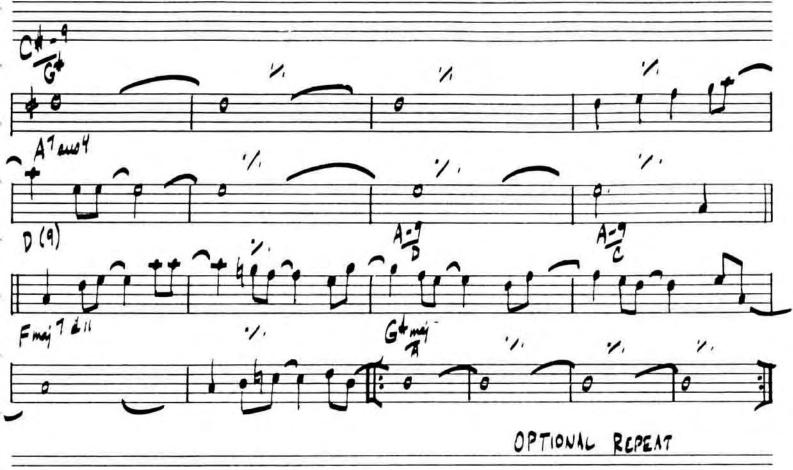

## ICARUS

- RALPH TOWNER

SOLO ON ENTIRE FORM

AFTER SOLOS, D.C. AP FINE

PAUL WINTER CONSORT -"ICARUS"

RALPH TOWNER - "DIARY"

GARY BURTON - RALPH TOWNER - MATCH 80X"

PAUL BLEY - "OPEN, TO LOVE"
STEVE KUHN -"LIVE IN NEW YORK"