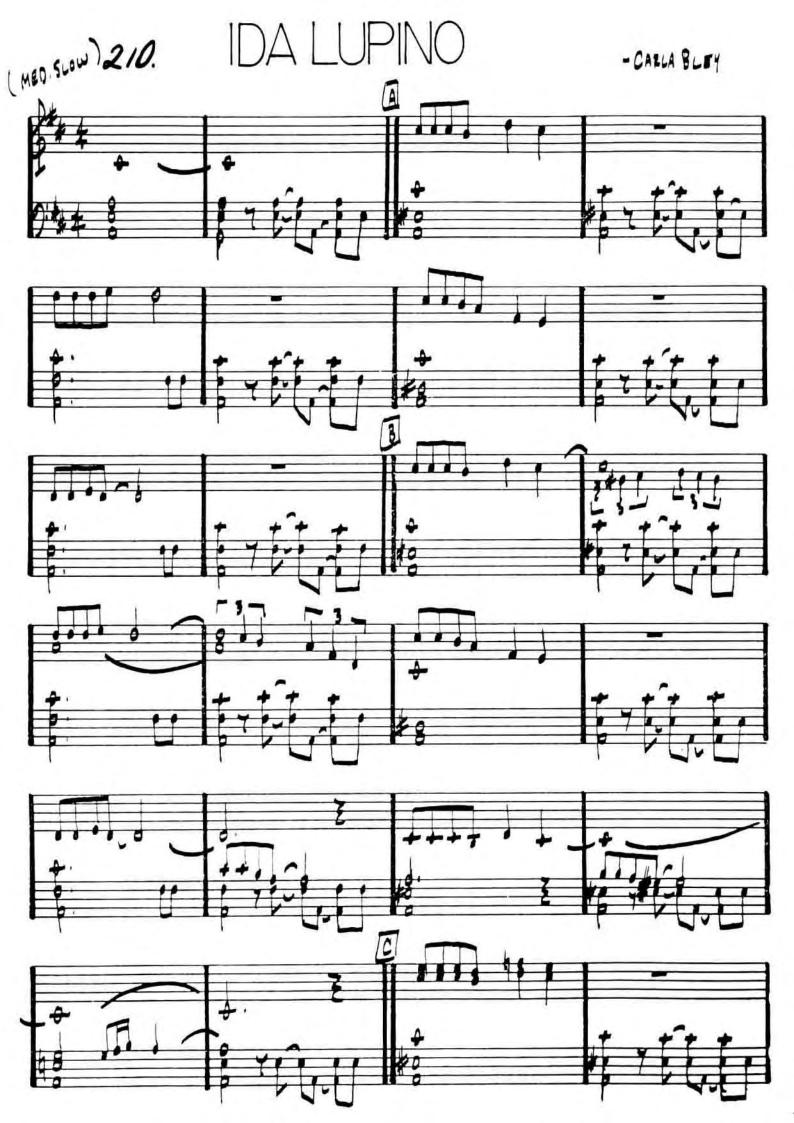

#### BLACK DIAMOND - ROLAND KIRN

ROLAND KIRK - "RIP, RIG , & PA NIC"

WAYNE SHORTEL - "SHORTEL MOMENTS"

48. 0-7 Aba G-7 FA7 F#-765 C#7 D-7 F#-765 B+7 G+7 CAT F#-763 Bb7 A6+7 Bb7 FA.7 G-7 FA. CAT G+7 (B+7) FINE