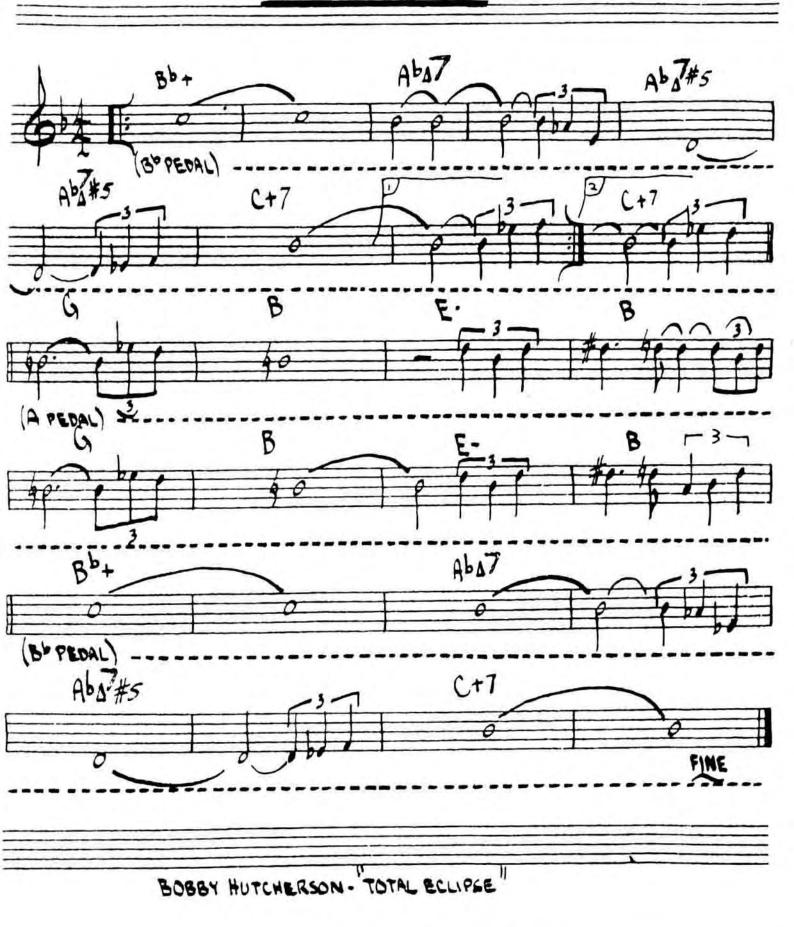

## JUST FRIENDS

KLEAMER/LEWIS

256.

257. JJ. JOHNSON 07 B7 F#-765 F#-765 Bb7 E 1/2 C# -765 0769 A-765 FINE

266.

-BOBBY HUTCHERSON

BOBBY HUTCHERSON - " COMPONETS"

RANDY WESTON - TANSA"