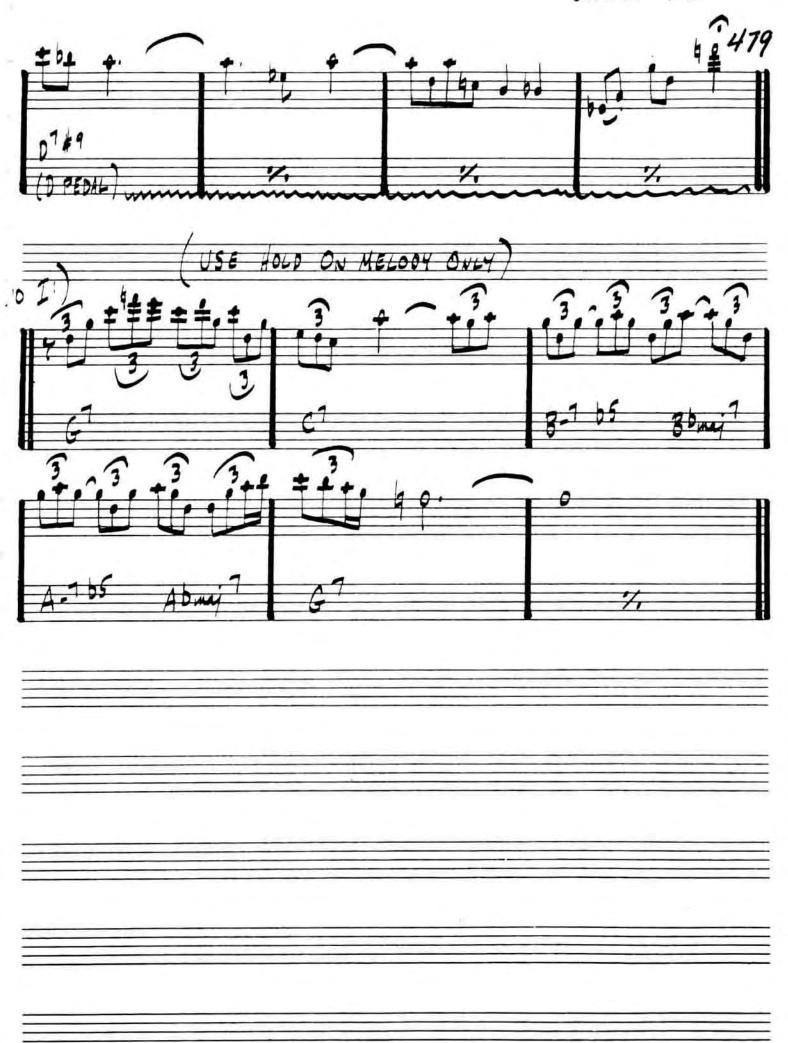

#### BLACK DIAMOND - ROLAND KIRN

ROLAND KIRK - "RIP, RIG , & PA NIC"

WAYNE SHORTEL - "SHORTEL MOMENTS"

48. 0-7 Aba G-7 FA7 F#-765 C#7 D-7 F#-765 B+7 G+7 CAT F#-763 Bb7 A6+7 Bb7 FA.7 G-7 FA. CAT G+7 (B+7) FINE