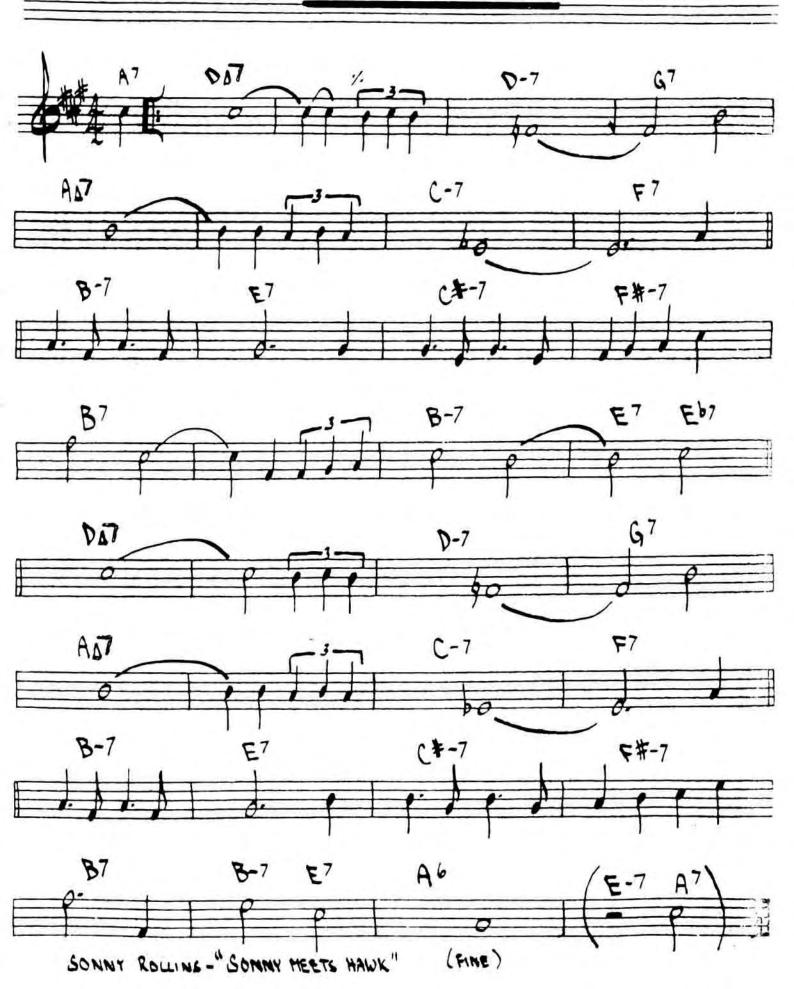

E) | 4          | 1        |      | 1         |    |
| C7///       | 7.         | G7///    | 1/1  | 07///     | %  |
|             |            |          |      |           |    |
| A7///       | */,        | Bb 7/11  | 1/.  | F7///     | /. |
|             |            |          | ,    | 1         | L  |
| C7 ///      | 1/.        | G7///    | '/,  | G#7///    | %  |
|             |            | ,        |      | 1         | 4  |
|             |            |          |      |           |    |

GARY BURTON STEVE SWALLOW - "HOTEL HELLO"























JOE HENDERSON - "POWER TO THE PEOPLE"



GERRY MULLIGAN - " A CONCERT IN JAZZ"

242.

## IT'S A RAGGY WAITZ - DAVE BRUBECK



DAVE BRUBECK'S GREATEST HITS







## JOURNEY TO RECIFE

BAL EVANS







## JUST FRIENDS

KLEAMER/LEWIS















256.



257. JJ. JOHNSON 07 B7 F#-765 F#-765 Bb7 E 1/2 C# -765 0769 A-765 FINE

















266.

-BOBBY HUTCHERSON



BOBBY HUTCHERSON - " COMPONETS"





RANDY WESTON - TANSA"





270. - RON CHLTER Ebmy 7 A?









(MED. ROCK)

## I OOKING BACK

275.











280. THE MAGICIAN IN YOU - KEITH JABLETT



## G7 505 1 Eb7sus 4 E7 SUS 4 G7 505 1

HERBIE HANCOCK-"MAIDEN VOYAGE"

[END ON E BUS 4]

282. - GOLDON BECK



























MJQ-"THE MODERN JAZZ QUARTET"







Wayne Sherter



WA'NE SHORTER - " SCHIZOPHRENIA"

## G 2 7 C#-765 Eb7 Bbs (#11) "JOE FARRELL QUARTET"

COLTRANE



JOHN COLTRANE " BLUE TRANE"

300. (8055h)

## MONTAGE

- STV BALCOMB





302.



(BALLAD) THE MORE I SEE YOU -WARREN & GOLD























WEATHER REPORT - MYSTERIOUS TRAVEL