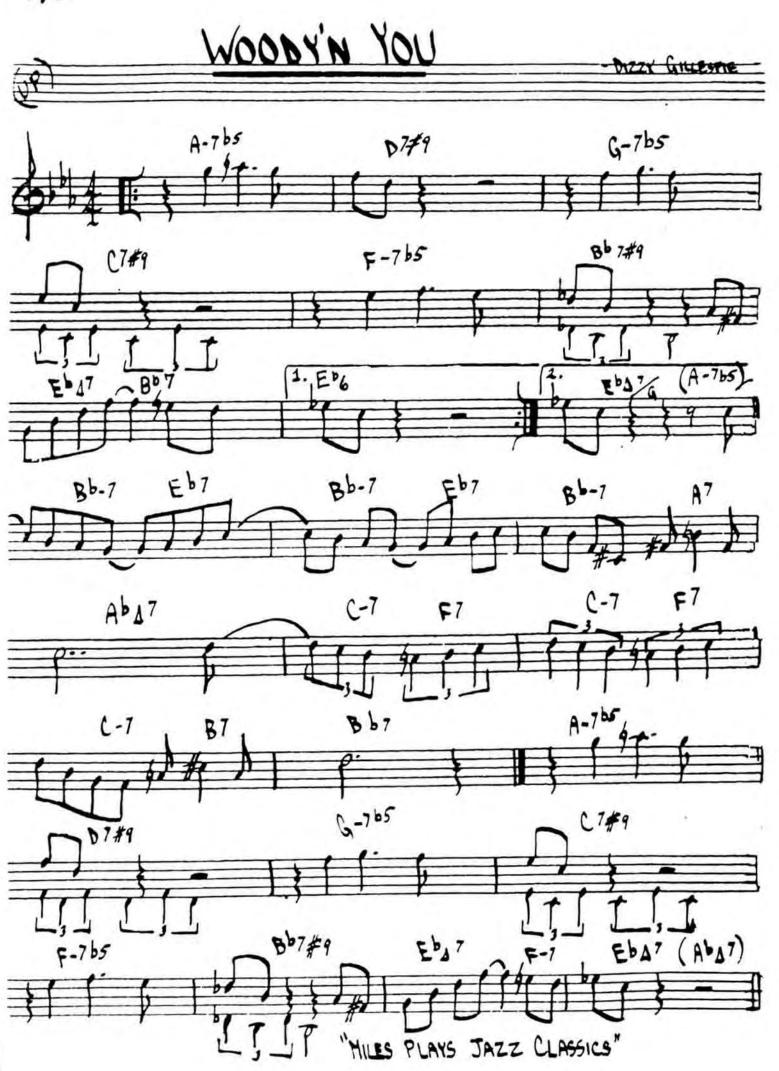

Talk







436. **TRISTE** (BOSSA) - A.C. JOBIH B7 ALT. ED7 C7

A.C. JOBIM - "WAVE"

-MILES DAVIS





BILL EVANS JIM HALL - "INTERMODULATION"

## UP JUMPED SPRING

ERENNE HUBBARD







DUKE ELLINGTON-" ... AND HIS MOTHER CALLED HIM BILL"



TONY WILLIAMS LIFETIME - "EMERGENCY VOL. I GARY BURTON / STEVE SWALLOW - "HOTEL HELLO" PAUL BLEY - "FOOTLOOSE"









(MED BOCK)

- GARY BURTON



## WALTZ FOR A LOVELY WIFE











454.



MONK-"THE THELONIUS MONK SEPTET"

MILES DAVIS-"PLAYS THE JAZZ CLASSICS"

## WEST COAST BLUES

WES HONTLOHER



456. Ebmai?////







460.

WHAT IS THIS THING CALLED LOVE



## WHEN I FALL IN LOVE

HEYMAN YOUNG



SAM RIVERS - "A NEW CONCEPTION"

WHEN SUNNY GETS BLUE

FISCHER SEGAL





SONNY ROLLING - "THE BRIDGE"





WAYNE SHORTER - SPEAK TO EVIL













YESTERDAY

MULAD

- LENNON | MCCARTNEY





# YOU ARE THE SUNSHINE OF MY LIFE -STEULE MONDER

A7 aus 4 F#7 alt. 8- (mi)7) WHOLE TUNE MODULATES & STED

YOU ARE TOO BEAUTIFUL



# YOU DON'T KNOW WHAT LOVE IS



# YOU TOOK ADVANTAGE OF ME

OGEAS/HALL











PAT METHENY - "BRIGHT SIZE LIFE" (ECM)

482 - CHICK COREA

















#### MR. JIN





## PLAIN JANE















|    |          | TRIADS           |                    |                 | SIXTHS          |                                        | SEVENTHS |            |        |                  | NINTHS              |        |
|----|----------|------------------|--------------------|-----------------|-----------------|----------------------------------------|----------|------------|--------|------------------|-----------