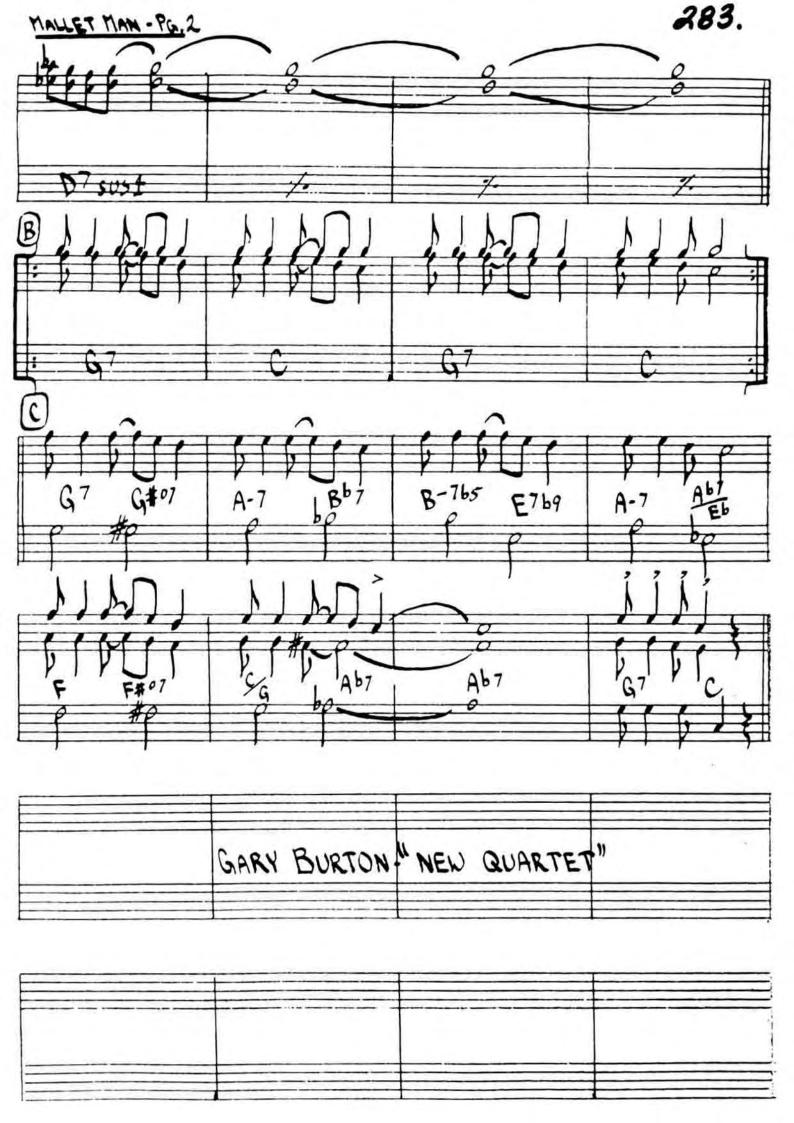

## G7 505 1 Eb7sus 4 E7 SUS 4 G7 505 1

HERBIE HANCOCK-"MAIDEN VOYAGE"

[END ON E BUS 4]

282. - GOLDON BECK

MJQ-"THE MODERN JAZZ QUARTET"

Wayne Sherter

WA'NE SHORTER - " SCHIZOPHRENIA"