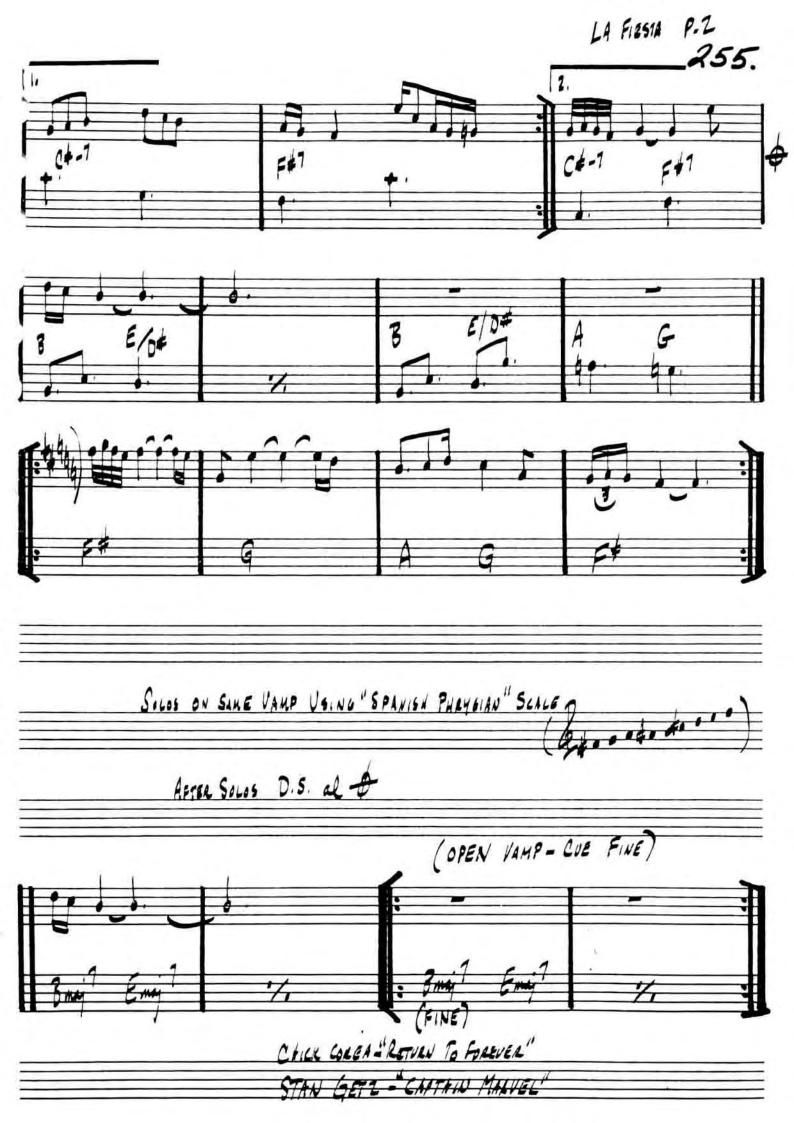

## JUST FRIENDS

KLEAMER/LEWIS

256.

257. JJ. JOHNSON 07 B7 F#-765 F#-765 Bb7 E 1/2 C# -765 0769 A-765 FINE

266.

-BOBBY HUTCHERSON

BOBBY HUTCHERSON - " COMPONETS"

RANDY WESTON - TANSA"