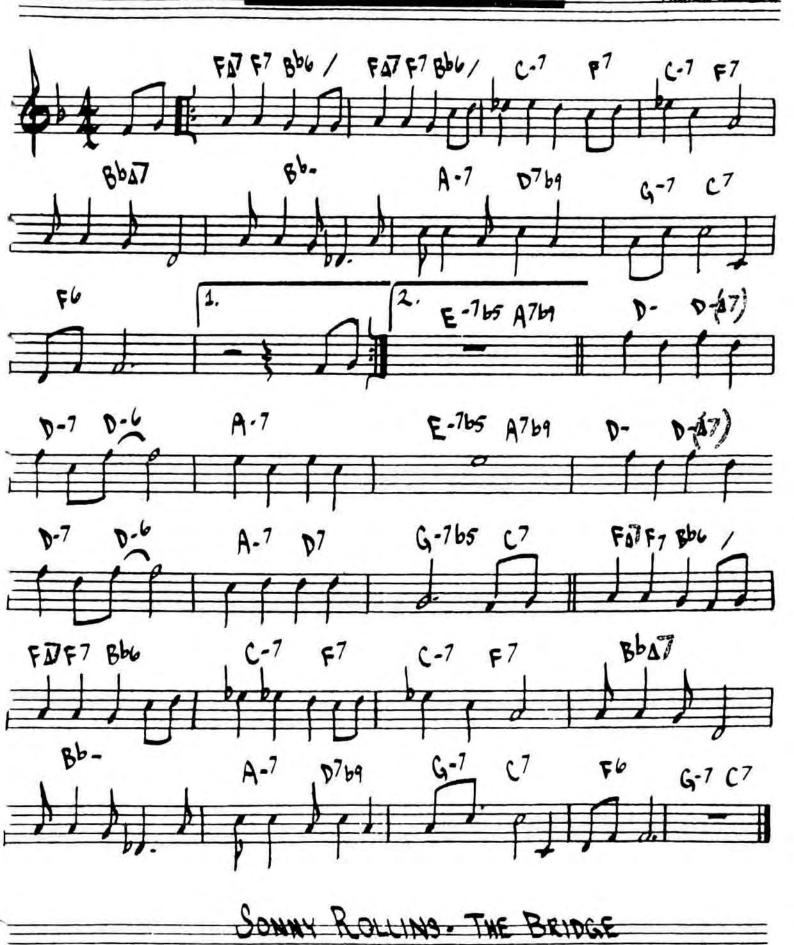

## WHEN I FALL IN LOVE

HEYMAN YOUNG

SAM RIVERS - "A NEW CONCEPTION"

WHEN SUNNY GETS BLUE

FISCHER SEGAL

SONNY ROLLING - "THE BRIDGE"

WAYNE SHORTER - SPEAK TO EVIL

YESTERDAY