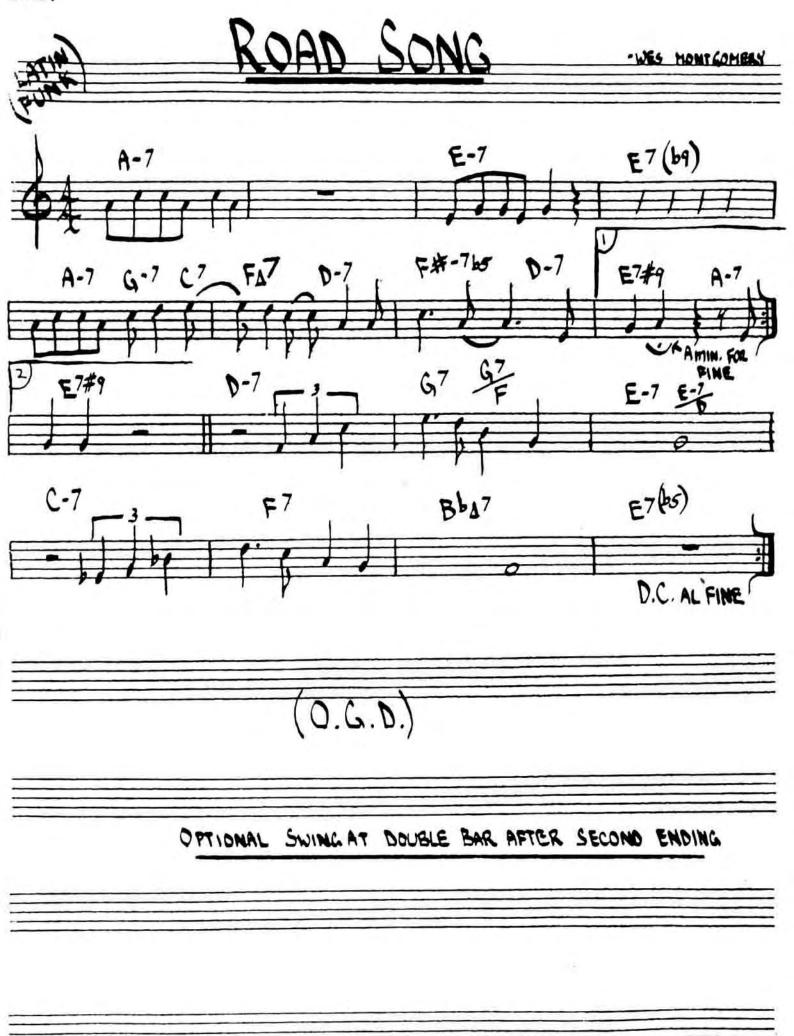

#### BLUE TRANE

- JOHN COLTRANE

JOHN COLTRANE-"BLUE TRANE"

John Coltrane - "Coltrane's Sound" Wes Montgomery - "March 6, 1925 - June 15, 1960"

BOSTON MARATHON - GALY BURTON

BROADWAY BLUES

- DENETTE COLEMAN

GALY BULTON - STEVE SWALLOW "HOTEL HELLO"