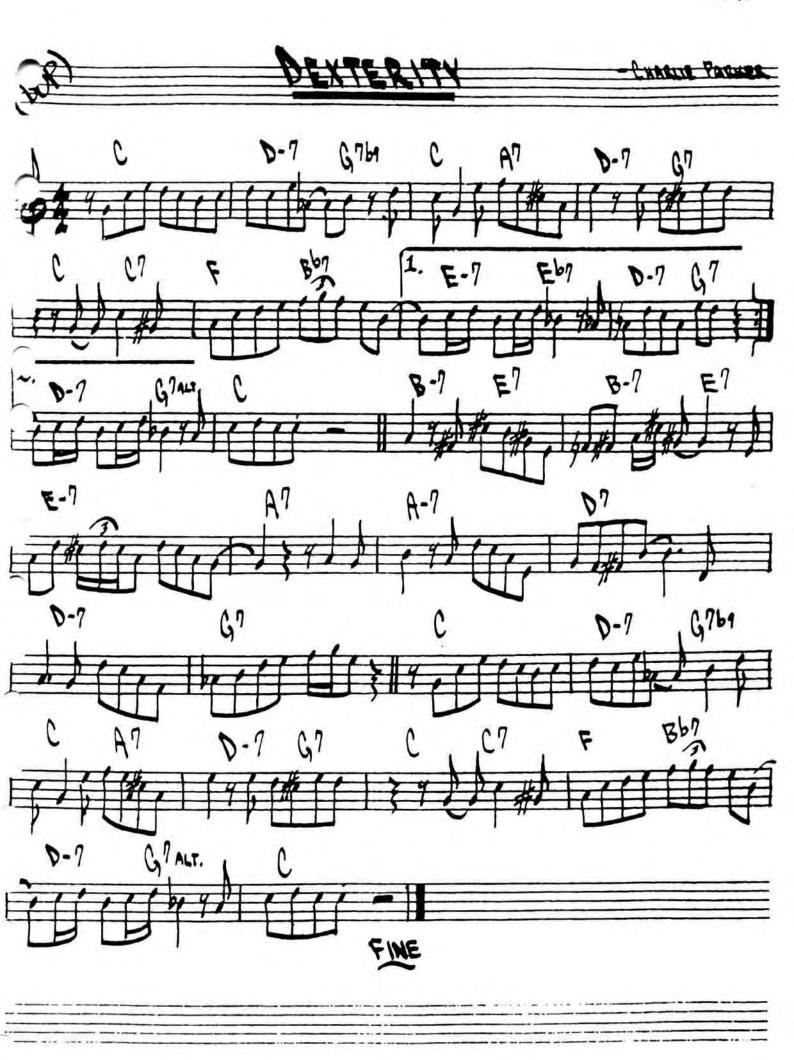

## JUST FRIENDS

KLEAMER/LEWIS

256.

257. JJ. JOHNSON 07 B7 F#-765 F#-765 Bb7 E 1/2 C# -765 0769 A-765 FINE

266.

-BOBBY HUTCHERSON

BOBBY HUTCHERSON - " COMPONETS"

RANDY WESTON - TANSA"