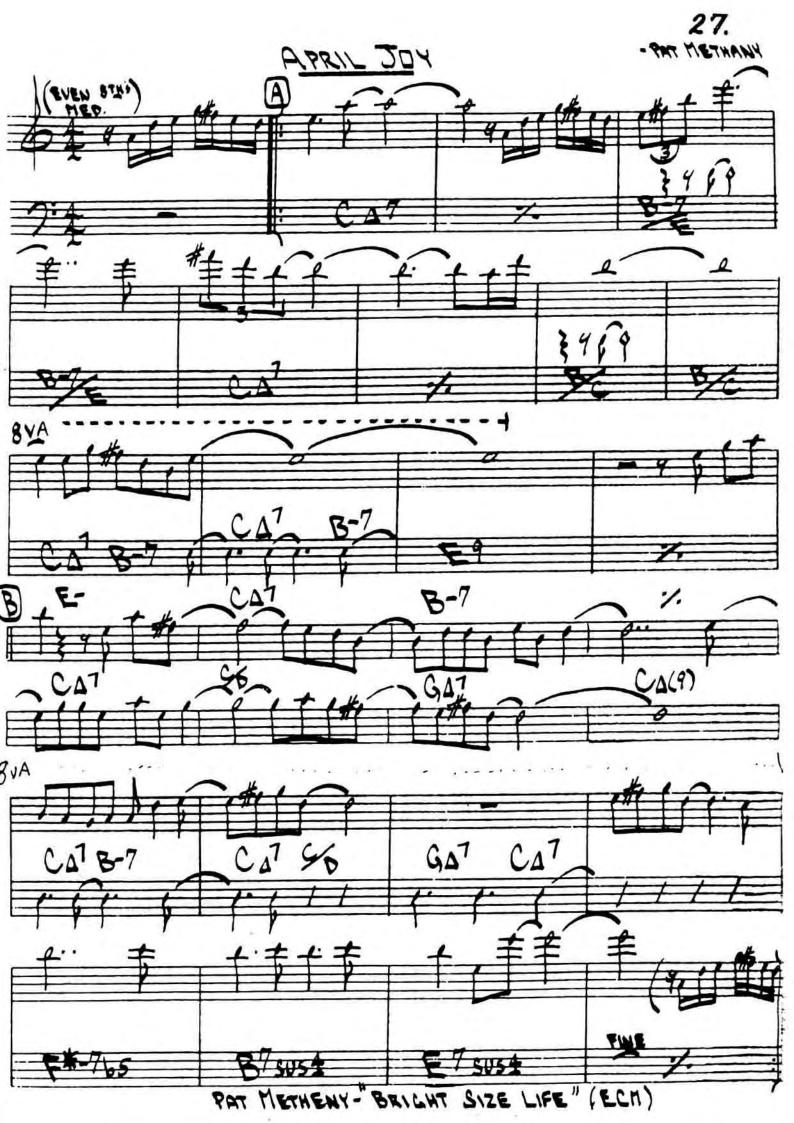

# P 47 bp

D# 1 10 1 #0 # 1 10 1 10 1 The second of the second 

BACA / AT ALT.

196. ( BOCK) - STEUE SWALLOW QUICKLY Eb B67 au 4

ST RMLHT INTO HOTEL VAMP NO BREAT

GARY BURTON STEUE SWALLOW - "HOTEL HELLO"