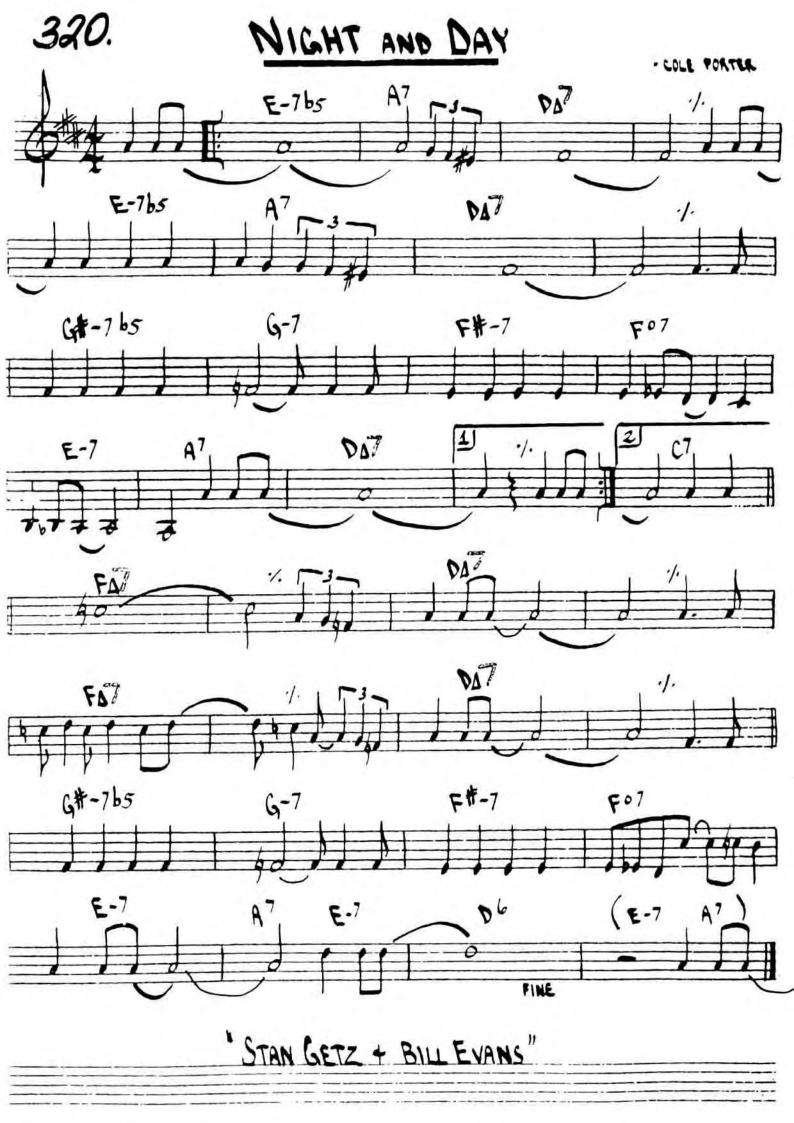

HORACE SILVER-" HORACE SCOPE" (AABA)

WAYNE SHORTER-" NIGHT

322.

324. 

~055A)

-A.C. JOBIN