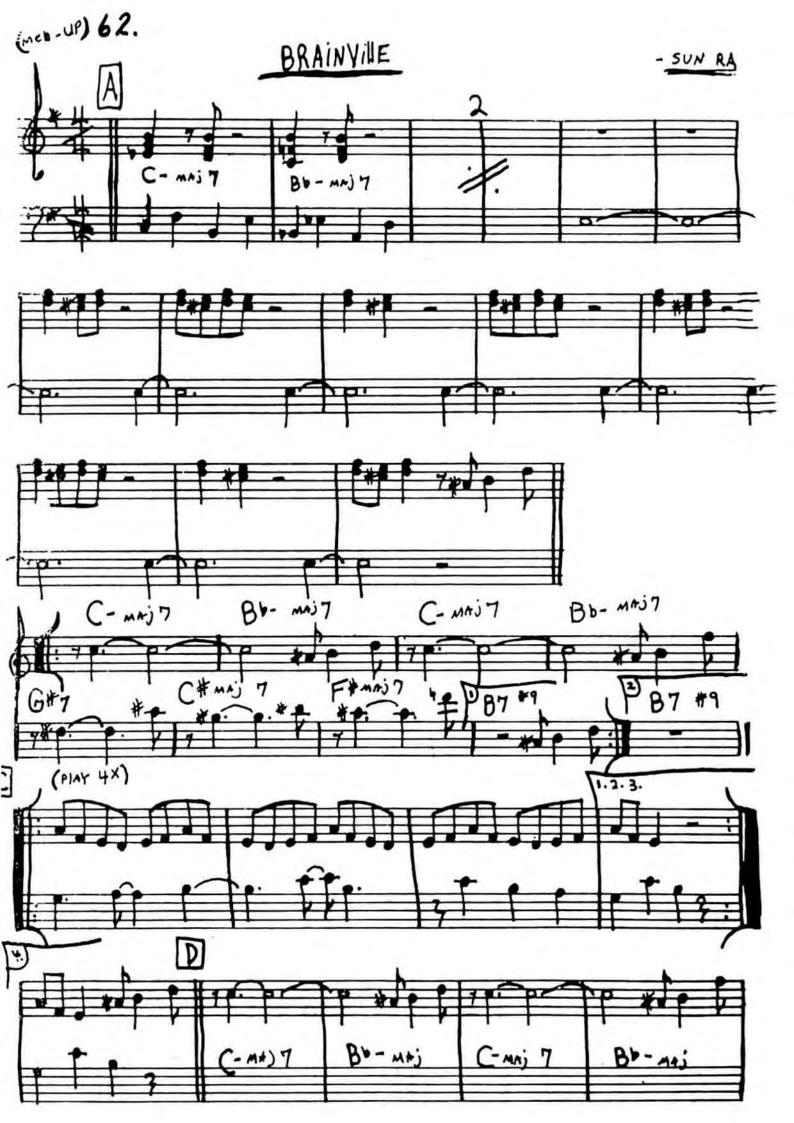

#### BLACK DIAMOND - ROLAND KIRN

ROLAND KIRK - "RIP, RIG , & PA NIC"

WAYNE SHORTEL - "SHORTEL MOMENTS"

48. 0-7 Aba G-7 FA7 F#-765 C#7 D-7 F#-765 B+7 G+7 CAT F#-763 Bb7 A6+7 Bb7 FA.7 G-7 FA. CAT G+7 (B+7) FINE