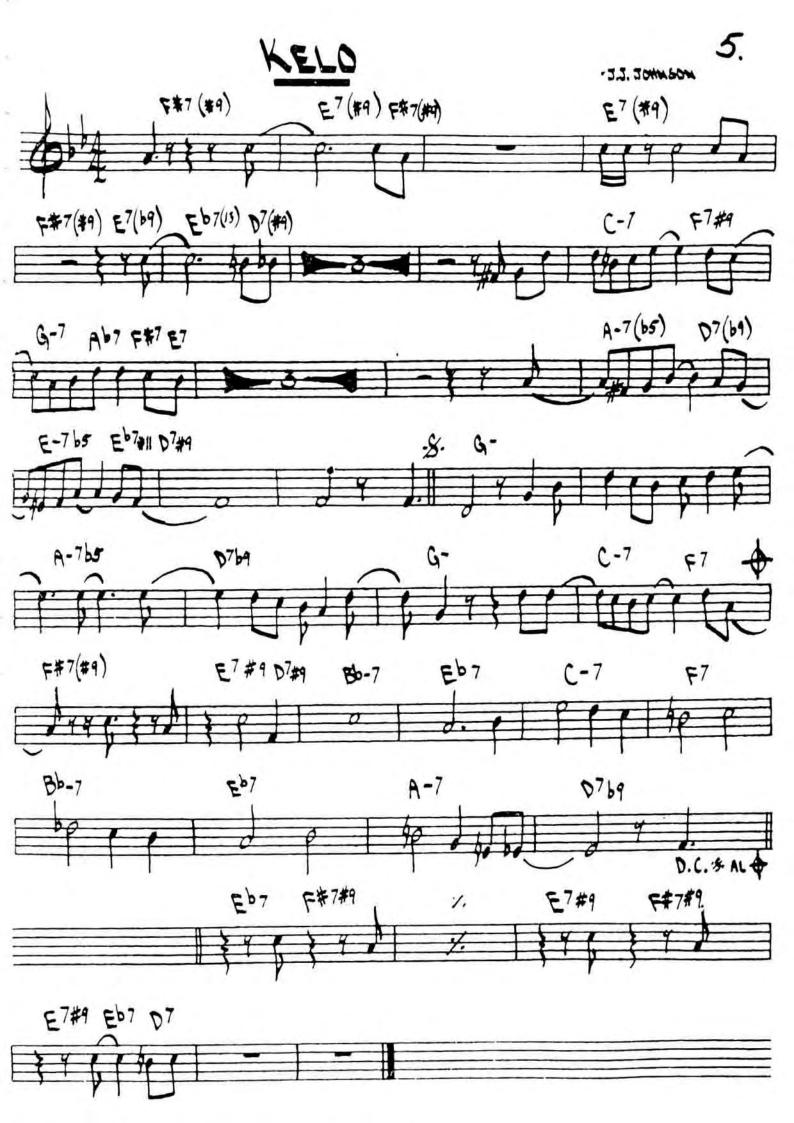

## DOMING BISCUIT

-STEVE SWALLOW

CHARLES MINICUS - "BETTER GET IT IN YOUR SOUL"

146. MILES DAVIS - "NEFERTITI"