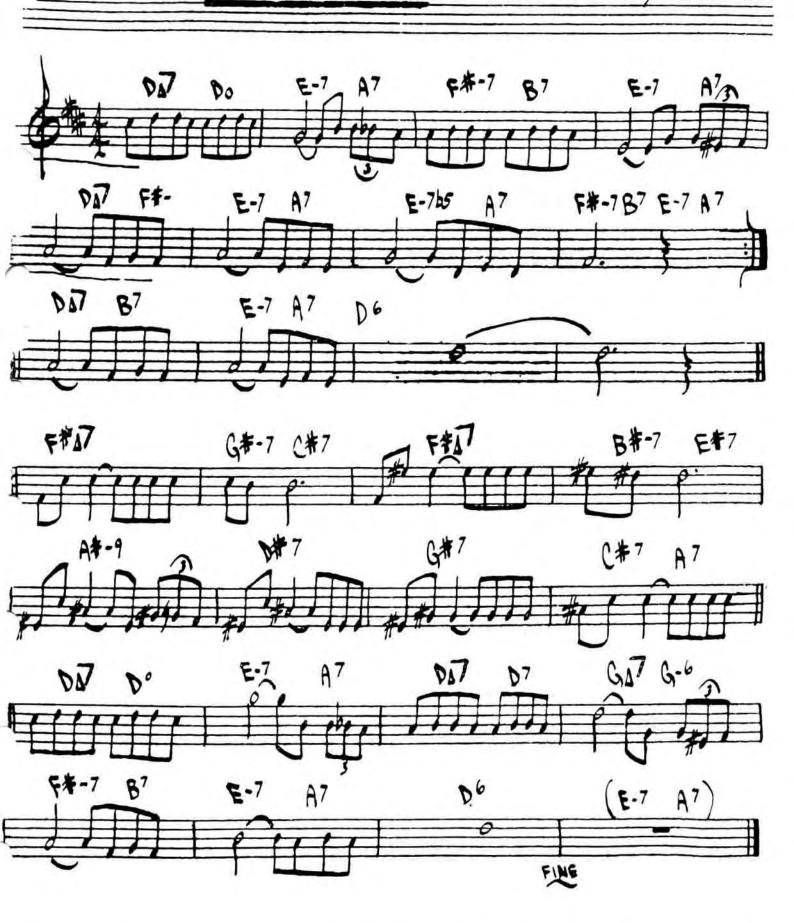

#### BLACK DIAMOND - ROLAND KIRN

ROLAND KIRK - "RIP, RIG , & PA NIC"

WAYNE SHORTEL - "SHORTEL MOMENTS"

48. 0-7 Aba G-7 FA7 F#-765 C#7 D-7 F#-765 B+7 G+7 CAT F#-763 Bb7 A6+7 Bb7 FA.7 G-7 FA. CAT G+7 (B+7) FINE