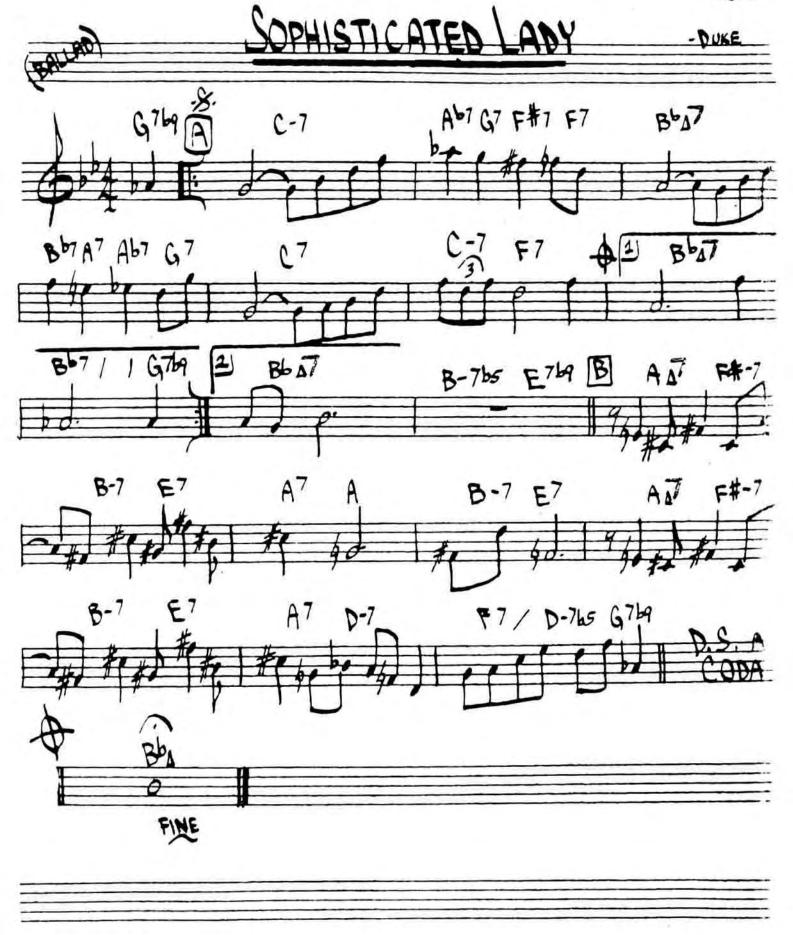

E

BILL EVANS



BILL EVANS - "PORTRAIT IN JAZZ"



MILES-"SOMEDAY MY PRINCE."



MILES DAVIS-"NEFERTITI"





352.







## JUIET NOI B-7 GA7 F#7 B-7 E-7 A7 DA7/ A7 F#7 B-7 E7#11 + FA7 B647 C#-7 AA7 G#7 C#-7 F#-7 B7 EA7/ C7 B7 G#7/ C+-7 F#7(11) G+-7 C#-7 F#-7B7 B-7 E7(#11) C#-7 C7 Bbs7 Eb7 D13 \$ F#-7 B-7 E-7 A3654 F4-7 B-7 GA7 CA7 F#-7 FA7 B67E67

THE RAVEN











## RED CLAY

- FREDDIE HUBBARD









## SAME SHAME

-BOBEN HUTCHERSON





## SCOTCH'N' SODA

- GUARD









SEMBLENCE



KIETH JARRETT " FACING YOU"









SEVEN STEPS TO HEAVEN

Milse Davis



MILES DAVIS - "FOUR & MORE"





















Bill EVANS - " VILLAGE VANGUARD " MATCH BOX 1







ART FARMER-JIM HALL-"INTERACTION"



394. F1 7. Eb7 D75054 6-7 | G-7 | G-7 | B F 7 F7 6-7 F7 E67 b7 6-7 " (FORM AMB)







398. (FAST JAZZ)

## THE SORCERER

- HERBIE HANCOCK









" HYMN OF THE 7TH GALAYY"





404.





406.





G-7

A+7

FF-765

## B7 b9 F#-765 B7 E769 A7 69











474. (Suing)







## SWEET GEORGIA BRIGHT - CHARLES LAW



418. c\*-/B Dua,7 E/0

GARY BURTON STEVE SWALLOW - "HOTEL HELLO"





ELLINGTON STRANHOGS



422. (JATT )

## TAME THY PEN

- RICHARD VILES



SYMES JONES





TELL HE A BESTIME STORY P-2





427.





-HECON TYMER





Pg. 2



CHICK COREA-"INNER SPACE"

## TIME REMEMBERED C#-9 DA#11 GA F#-9 B-7 E-1 A-7 E-9 A-7 F-9 B-11 #0. D-9 G#-9 # C#-7 A-9 FAT E-9

Tough Talk







436. **TRISTE** (BOSSA) - A.C. JOBIH B7 ALT. ED7 C7

A.C. JOBIM - "WAVE"

-MILES DAVIS





BILL EVANS JIM HALL - "INTERMODULATION"

## UP JUMPED SPRING

ERENNE HUBBARD







DUKE ELLINGTON-