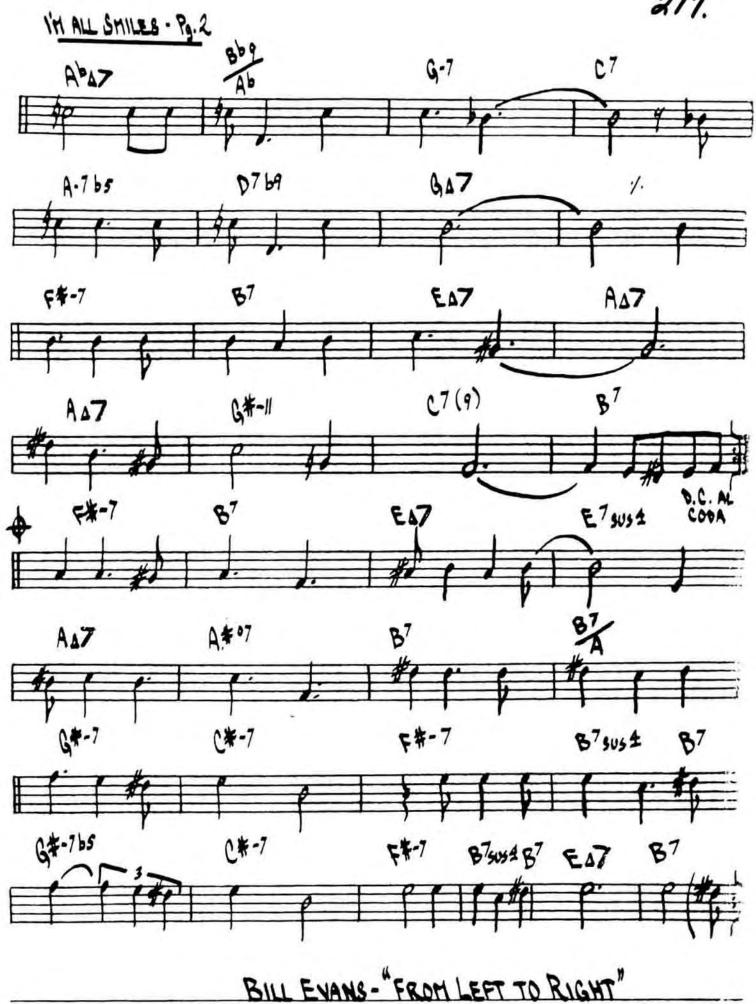

## G7 505 1 Eb7sus 4 E7 SUS 4 G7 505 1

HERBIE HANCOCK-"MAIDEN VOYAGE"

[END ON E BUS 4]

282. - GOLDON BECK

MJQ-"THE MODERN JAZZ QUARTET"

Wayne Sherter

WA'NE SHORTER - " SCHIZOPHRENIA"