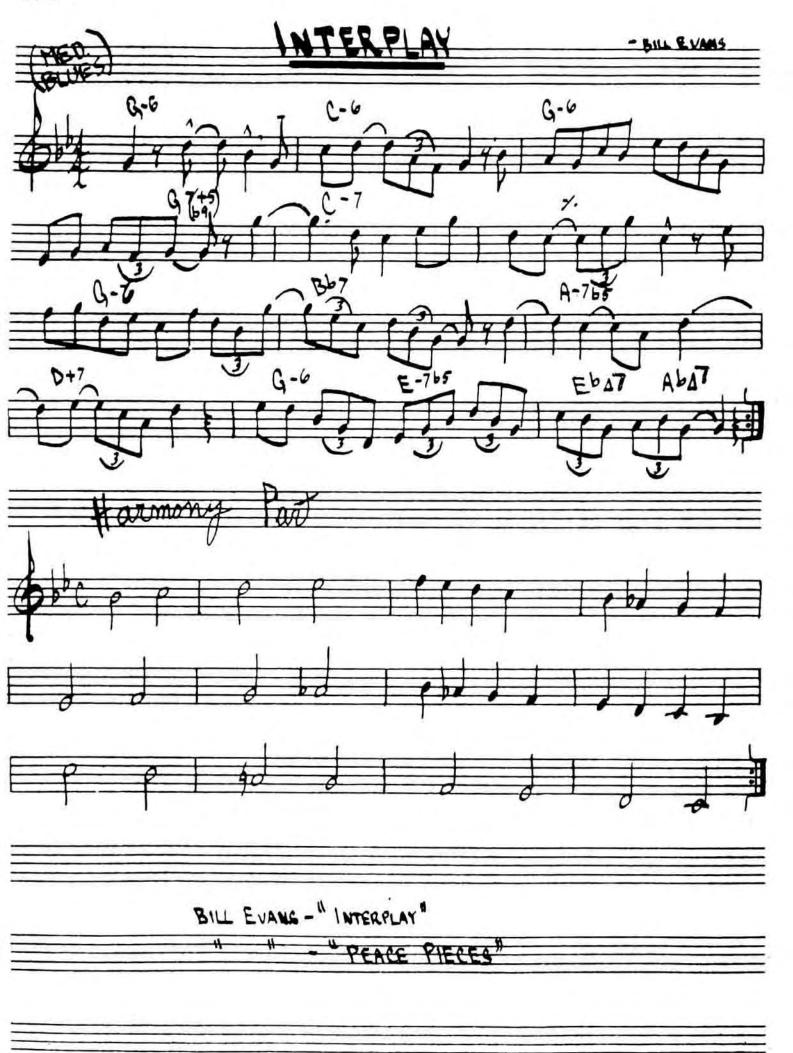

|------------|----------|------|-----------|----|
| Ep/         | F/         | G / F#7/ |      | 87/ A/    |    |
|             |            |          |      |           |    |
| E/          | D/ C/ C#7/ |          | C#7/ | G#7/ Bb7/ |    |
| (FULL TIME) | 4          | 1        |      | 1         |    |
| C7///       | 7.         | G7///    | 1/1  | 07///     | %  |
|             |            |          |      |           |    |
| A7///       | */,        | Bb 7/11  | 1/.  | F7///     | /. |
|             |            |          | ,    | 1         | L  |
| C7 ///      | 1/.        | G7///    | '/,  | G#7///    | %  |
|             |            | ,        |      | 1         | 4  |
|             |            |          |      |           |    |

GARY BURTON STEVE SWALLOW - "HOTEL HELLO"























JOE HENDERSON - "POWER TO THE PEOPLE"



GERRY MULLIGAN - " A CONCERT IN JAZZ"

242.

## IT'S A RAGGY WAITZ - DAVE BRUBECK



DAVE BRUBECK'S GREATEST HITS







## JOURNEY TO RECIFE

BAL EVANS







## JUST FRIENDS

KLEAMER/LEWIS















256.



257. JJ. JOHNSON 07 B7 F#-765 F#-765 Bb7 E 1/2 C# -765 0769 A-765 FINE

















266.

-BOBBY HUTCHERSON



BOBBY HUTCHERSON - " COMPONETS"





RANDY WESTON - TANSA"





270. - RON CHLTER Ebmy 7 A?









(MED. ROCK)

## I OOKING BACK

275.











280. THE MAGICIAN IN YOU - KEITH JABLETT



## G7 505 1 Eb7sus 4 E7 SUS 4 G7 505 1

HERBIE HANCOCK-"MAIDEN VOYAGE"

[END ON E BUS 4]

282. - GOLDON BECK



























MJQ-"THE MODERN JAZZ QUARTET"







Wayne Sherter



WA'NE SHORTER - " SCHIZOPHRE