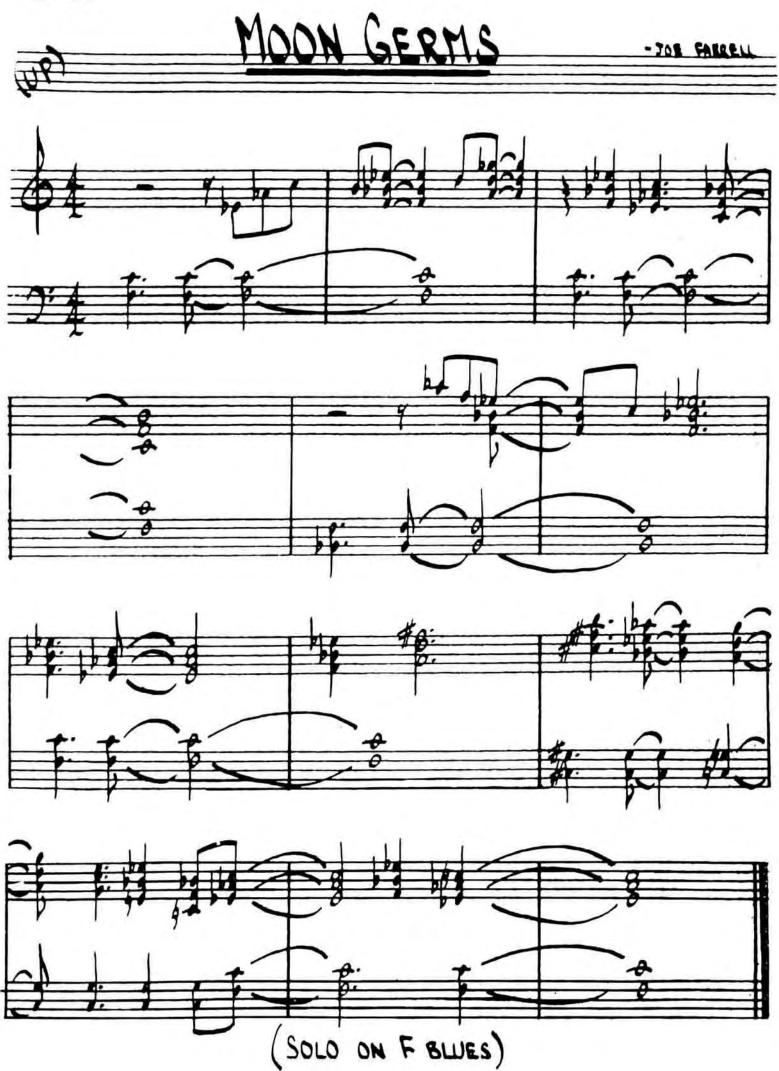

## G 2 7 C#-765 Eb7 Bbs (#11) "JOE FARRELL QUARTET"

COLTRANE

JOHN COLTRANE " BLUE TRANE"

300. (8055h)