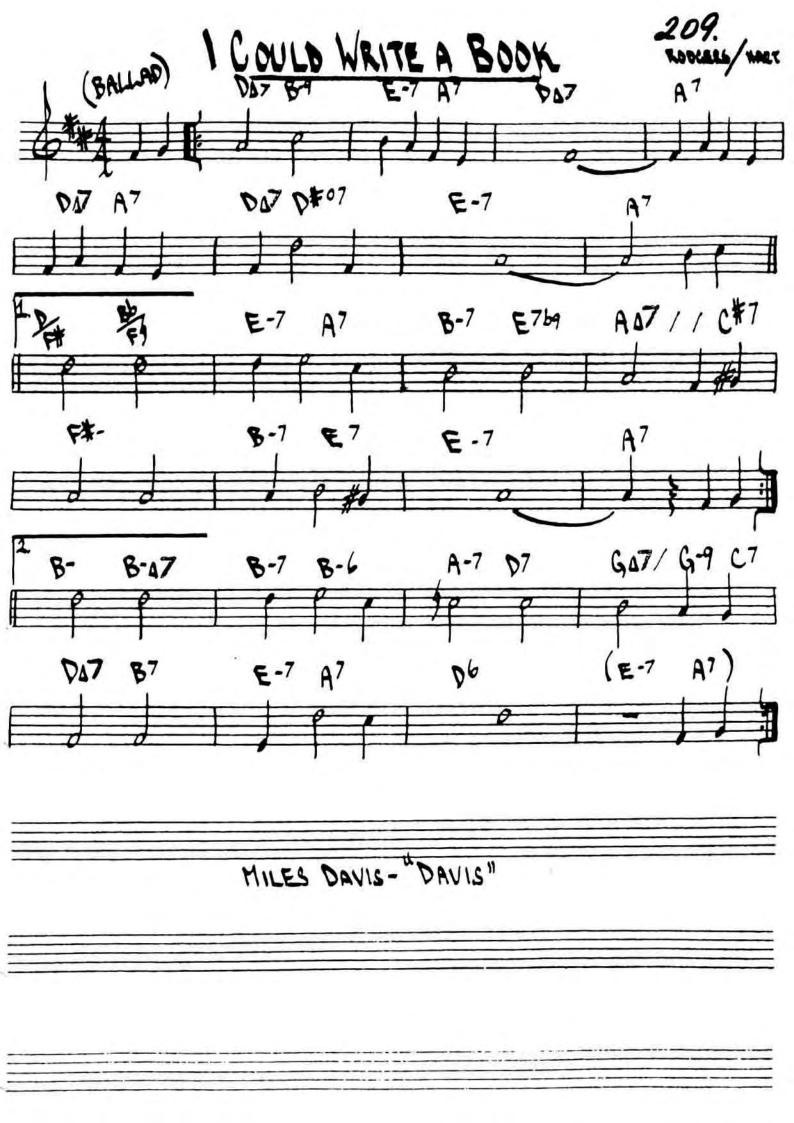

S BEYOND"

APTER SOLOS, D.C. - PLAY ENTIRE P

AND END ON (F# ) AND END ON (F# ) AND END ON (F# ) AND END ON (F# )































170. 8-7 E7 F





# GOD BLESS THE CHILD

BUT HOUDAY

















MILES DAVIS - "EARLY MILES"
CHARLIE PARKER-"ECHOES OF AN ERA"





# HALF NELSON

BENNY COLSE



# P 47 bp



D# 1 10 1 #0 # 1 10 1 10 1 The second of the second 

BACA / AT ALT.













196. ( BOCK) - STEUE SWALLOW QUICKLY Eb B67 au 4



ST RMLHT INTO HOTEL VAMP NO BREAT







GARY BURTON STEUE SWALLOW - "HOTEL HELLO"











## HULLO, BOI INAS

205



GARY BURTON "ALONE AT LAST"

(EVEN 87.45)

## ICARUS

- RALPH TOWNER





SOLO ON ENTIRE FORM

AFTER SOLOS, D.C. AP FINE

PAUL WINTER CONSORT -"ICARUS"

RALPH TOWNER - "DIARY"

GARY BURTON - RALPH TOWNER - MATCH 80X"









PAUL BLEY - "OPEN, TO LOVE"
STEVE KUHN -"LIVE IN NEW YORK"



DUKE ELLINGTON





























(DON ELLIS "EARLY AUTURN)





228.

PLAYING CHANGES - "INSIDE IN"

| PROXEN      | FEEL)      | THE THE  |      |           |    |
|-------------|------------|----------|------|-----------|----|
| Ep/         | F/         | G / F#7/ |      | 87/ A/    |    |
|             |            |          |      |           |    |
| E/          | D/ C/ C#7/ |          | C#7/ | G#7/ Bb7/ |    |
| (FULL TIME) | 4          | 1        |      | 1         |    |
| C7///       | 7.         | G7///    | 1/1  | 07///     | %  |
|             |            |          |      |           |    |
| A7///       | */,        | Bb 7/11  | 1/.  | F7///     | /. |
|             |            |          | ,