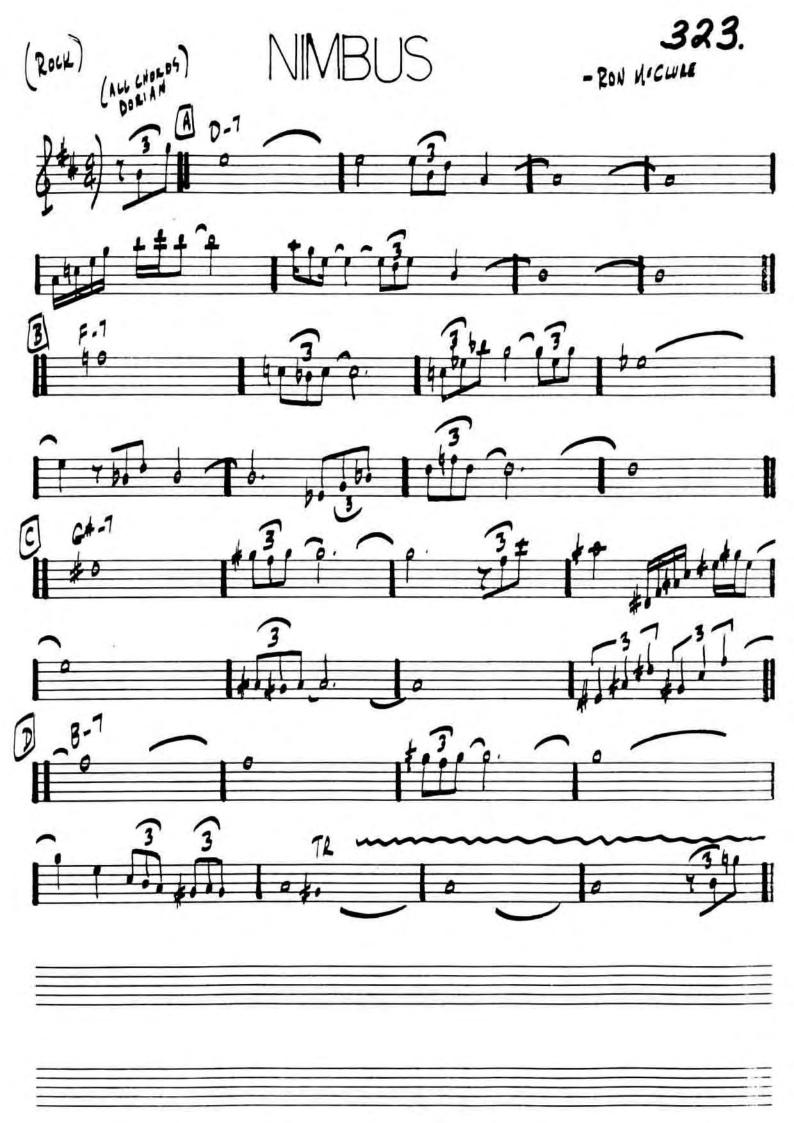

HORACE SILVER-" HORACE SCOPE" (AABA)

WAYNE SHORTER-" NIGHT

322.

324. 

~055A)

-A.C. JOBIN