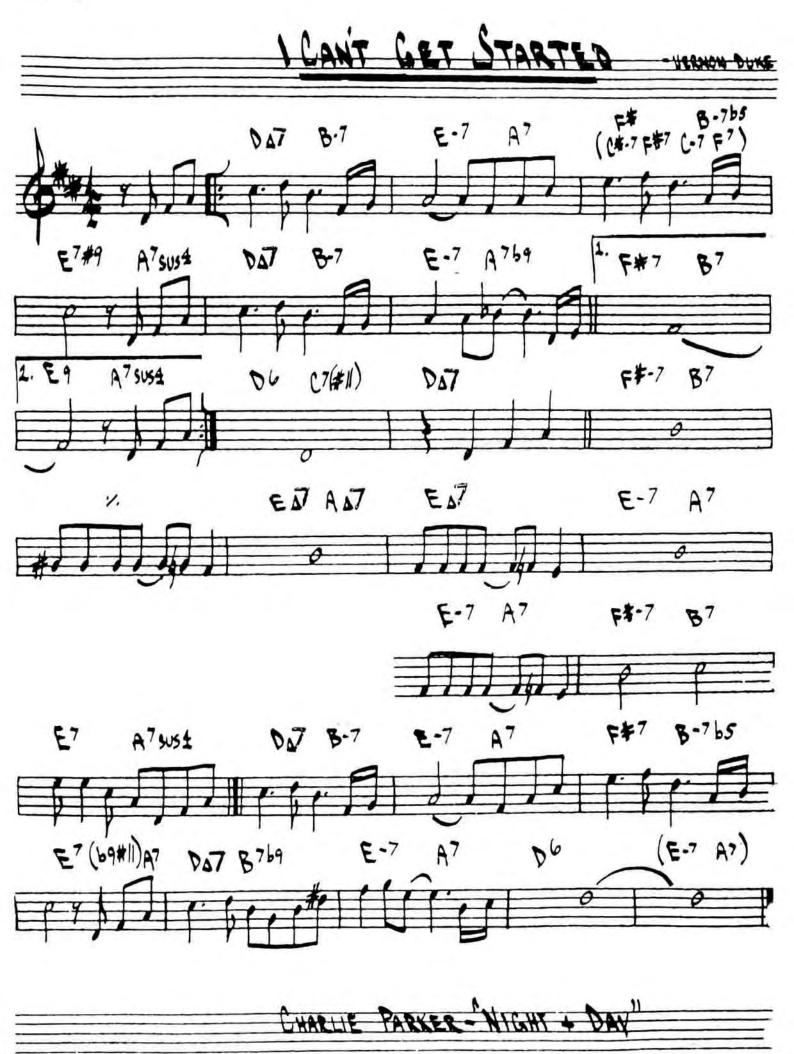

ALS BEYOND"

APTER SOLOS, D.C. - PLAY ENTIRE P

AND END ON (F# ) AND END ON (F# ) AND END ON (F# ) AND END ON (F# )































170. 8-7 E7 F





# GOD BLESS THE CHILD

BUT HOUDAY

















MILES DAVIS - "EARLY MILES"
CHARLIE PARKER-"ECHOES OF AN ERA"





# HALF NELSON

BENNY COLSE



# P 47 bp



D# 1 10 1 #0 # 1 10 1 10 1 The second of the second 

BACA / AT ALT.













196. ( BOCK) - STEUE SWALLOW QUICKLY Eb B67 au 4



ST RMLHT INTO HOTEL VAMP NO BREAT







GARY BURTON STEUE SWALLOW - "HOTEL HELLO"











## HULLO, BOI INAS

205



GARY BURTON "ALONE AT LAST"

(EVEN 87.45)

## ICARUS

- RALPH TOWNER





SOLO ON ENTIRE FORM

AFTER SOLOS, D.C. AP FINE

PAUL WINTER CONSORT -"ICARUS"

RALPH TOWNER - "DIARY"

GARY BURTON - RALPH TOWNER - MATCH 80X"









PAUL BLEY - "OPEN, TO LOVE"
STEVE KUHN -"LIVE IN NEW YORK"



DUKE ELLINGTON





























(DON ELLIS "EARLY AUTURN)





228.

PLAYING CHANGES - "INSIDE IN"

| PROXEN      | FEEL)      | THE THE  |      |           |    |
|-------------|------------|----------|------|-----------|----|
| Ep/         | F/         | G / F#7/ |      | 87/ A/    |    |
|             |            |          |      |           |    |
| E/          | D/ C/ C#7/ |          | C#7/ | G#7/ Bb7/ |    |
| (FULL TIME) | 4          | 1        |      | 1         |    |
| C7///       | 7.         | G7///    | 1/1  | 07///     | %  |
|             |            |          |      |           |    |
| A7///       | */,        | Bb 7/11  | 1/.  | F7///     | /. |
|             |            |          | ,