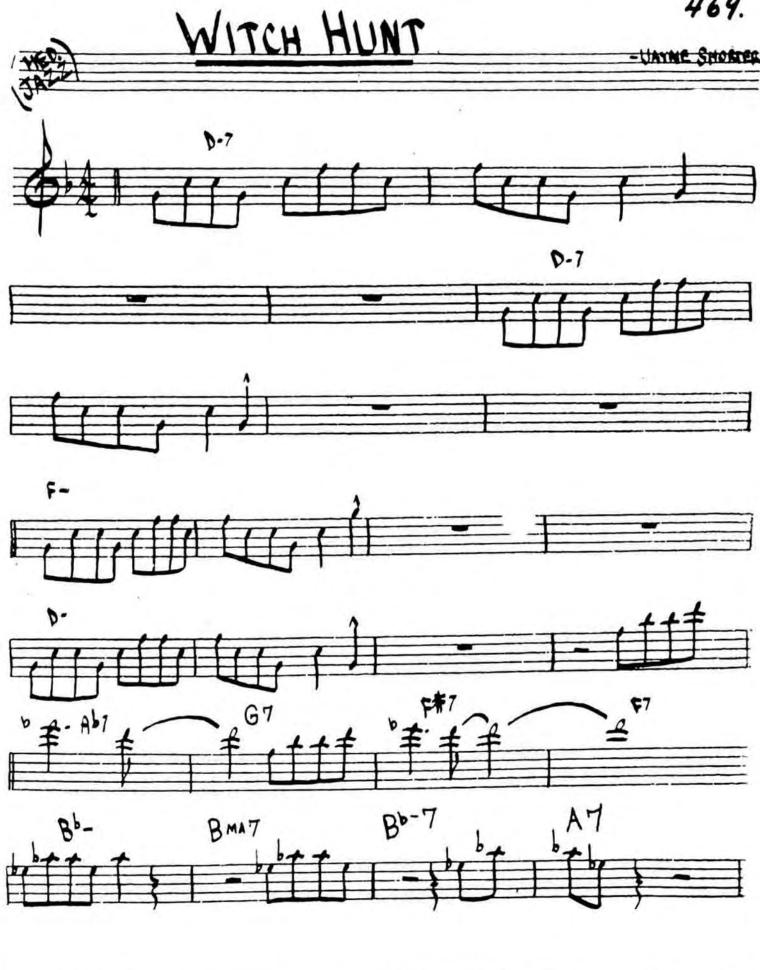

#### BLACK DIAMOND - ROLAND KIRN

ROLAND KIRK - "RIP, RIG , & PA NIC"

WAYNE SHORTEL - "SHORTEL MOMENTS"

48. 0-7 Aba G-7 FA7 F#-765 C#7 D-7 F#-765 B+7 G+7 CAT F#-763 Bb7 A6+7 Bb7 FA.7 G-7 FA. CAT G+7 (B+7) FINE