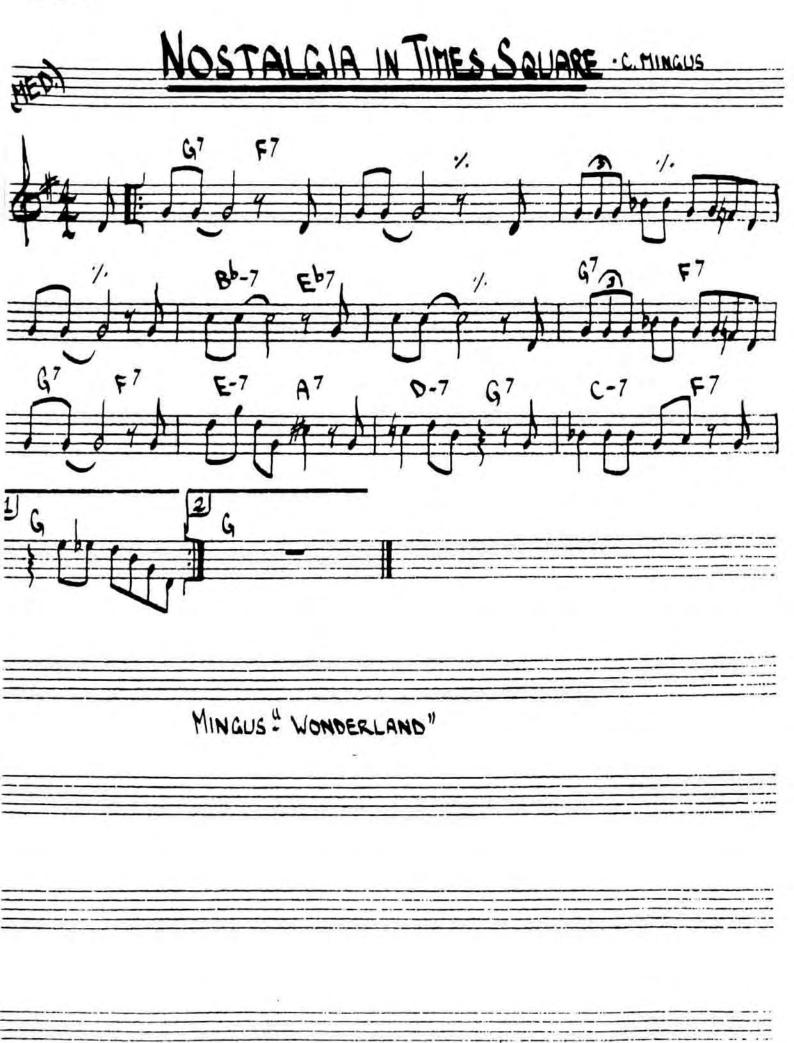

## DOMING BISCUIT

-STEVE SWALLOW

CHARLES MINICUS - "BETTER GET IT IN YOUR SOUL"

146. MILES DAVIS - "NEFERTITI"