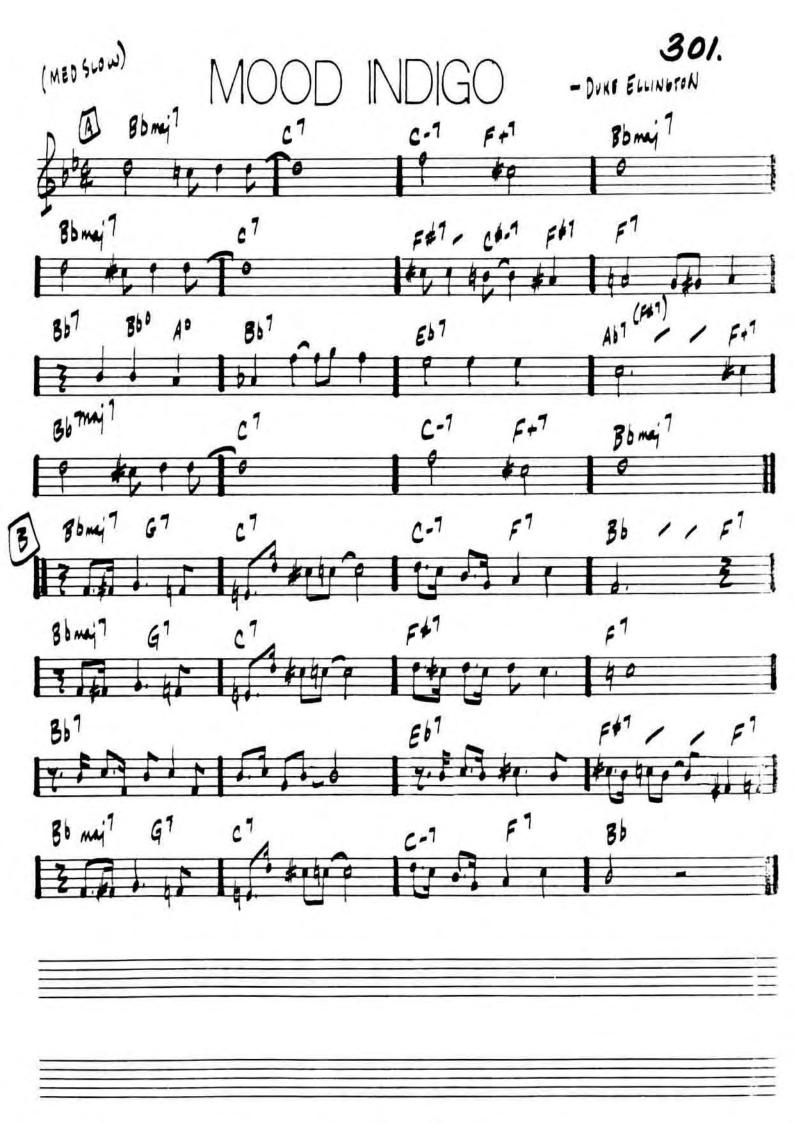

DUKE ELLINGTON

(DON ELLIS "EARLY AUTURN)

228.

PLAYING CHANGES - "INSIDE IN"

| PROXEN      | FEEL)      | THE THE  |      |           |    |
|-------------|------------|----------|------|-----------|----|
| Ep/         | F/         | G / F#7/ |      | 87/ A/    |    |
|             |            |          |      |           |    |
| E/          | D/ C/ C#7/ |          | C#7/ | G#7/ Bb7/ |    |
| (FULL TIME) | 4          | 1        |      | 1         |    |
| C7///       | 7.         | G7///    | 1/1  | 07///     | %  |
|             |            |          |      |           |    |
| A7///       | */,        | Bb 7/11  | 1/.  | F7///     | /. |
|             |            |          | ,    | 1         | L  |
| C7 ///      | 1/.        | G7///    | '/,  | G#7///    | %  |
|             |            | ,        |      | 1         | 4  |
|             |            |          |      |           |    |