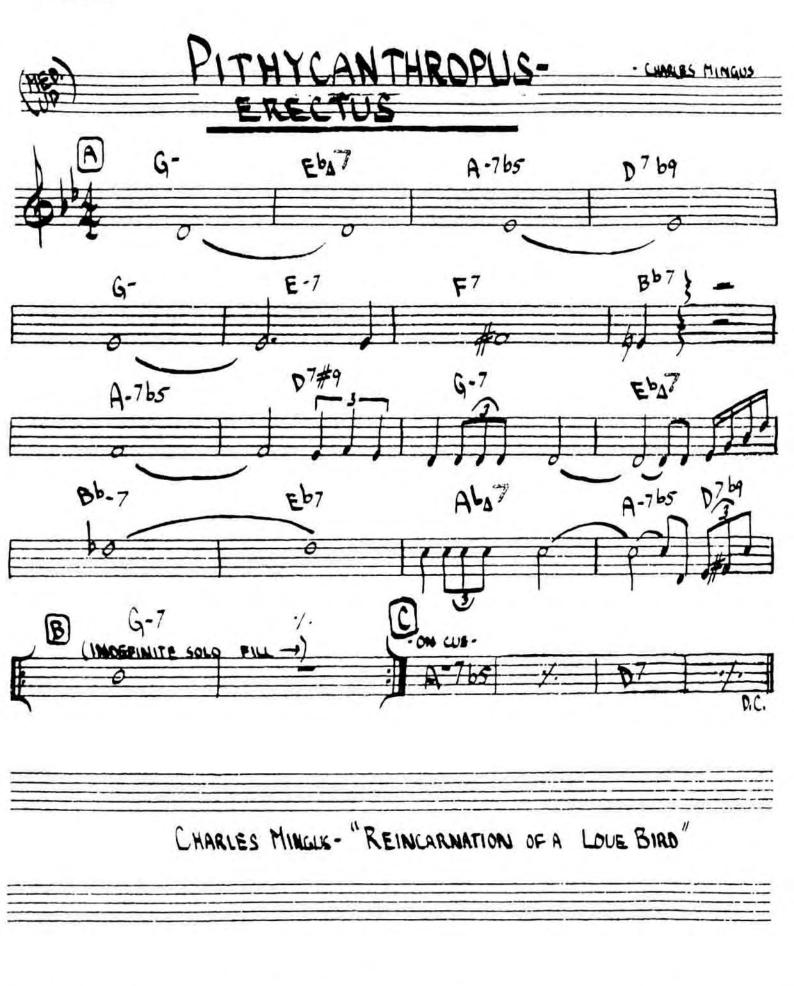

#### BLACK DIAMOND - ROLAND KIRN

ROLAND KIRK - "RIP, RIG , & PA NIC"

WAYNE SHORTEL - "SHORTEL MOMENTS"

48. 0-7 Aba G-7 FA7 F#-765 C#7 D-7 F#-765 B+7 G+7 CAT F#-763 Bb7 A6+7 Bb7 FA.7 G-7 FA. CAT G+7 (B+7) FINE