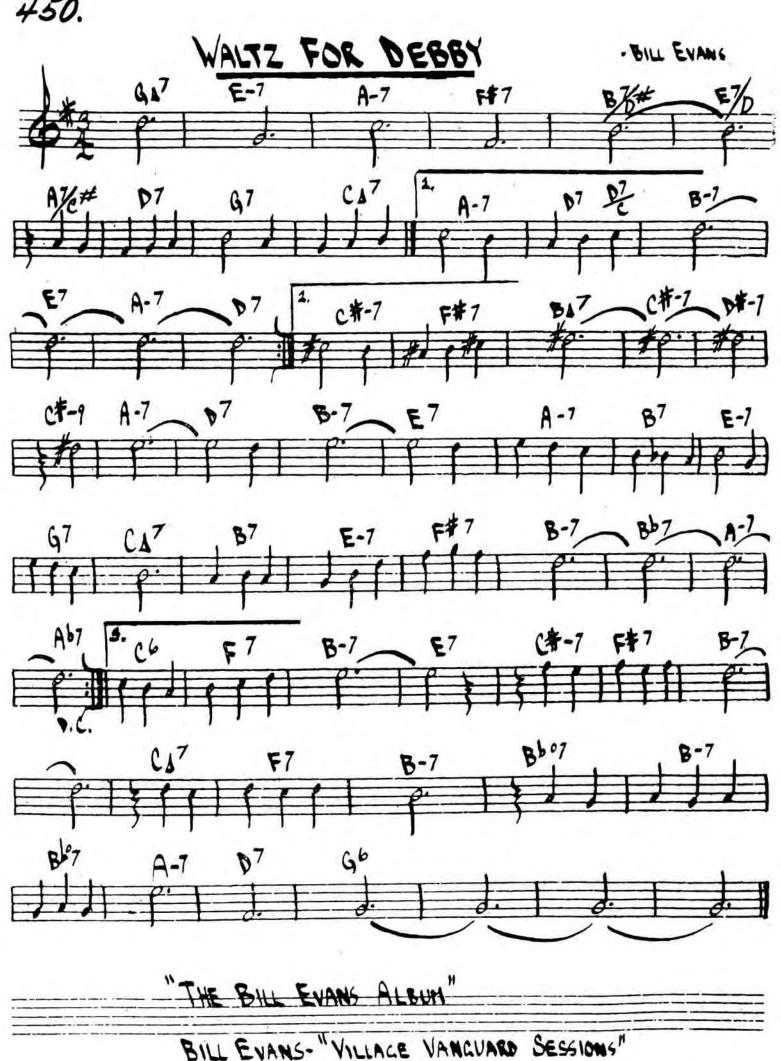

## WALTZ FOR A LOVELY WIFE

454.

MONK-"THE THELONIUS MONK SEPTET"

MILES DAVIS-"PLAYS THE JAZZ CLASSICS"