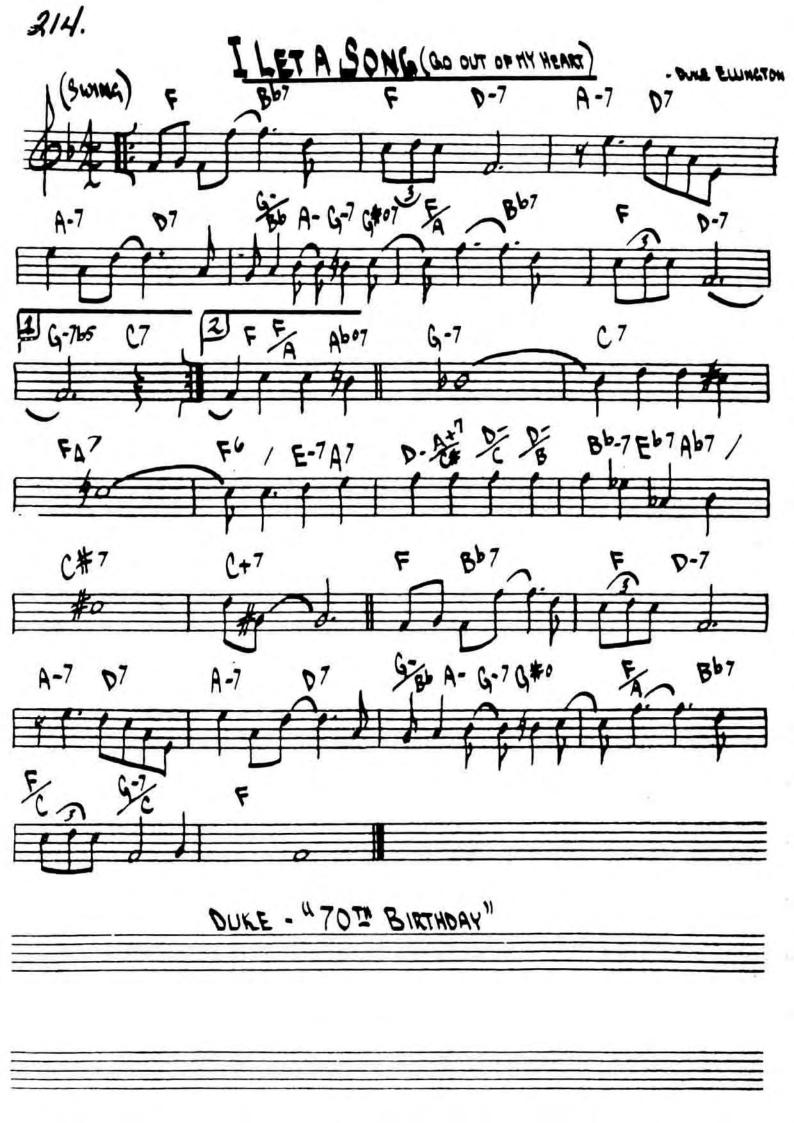

DUKE ELLINGTON

(DON ELLIS "EARLY AUTURN)

228.

PLAYING CHANGES - "INSIDE IN"

| PROXEN      | FEEL)      | THE THE  |      |           |    |
|-------------|------------|----------|------|-----------|----|
| Ep/         | F/         | G / F#7/ |      | 87/ A/    |    |
|             |            |          |      |           |    |
| E/          | D/ C/ C#7/ |          | C#7/ | G#7/ Bb7/ |    |
| (FULL TIME) | 4          | 1        |      | 1         |    |
| C7///       | 7.         | G7///    | 1/1  | 07///     | %  |
|             |            |          |      |           |    |
| A7///       | */,        | Bb 7/11  | 1/.  | F7///     | /. |
|             |            |          | ,    | 1         | L  |
| C7 ///      | 1/.        | G7///    | '/,  | G#7///    | %  |
|             |            | ,        |      | 1         | 4  |
|             |            |          |      |           |    |