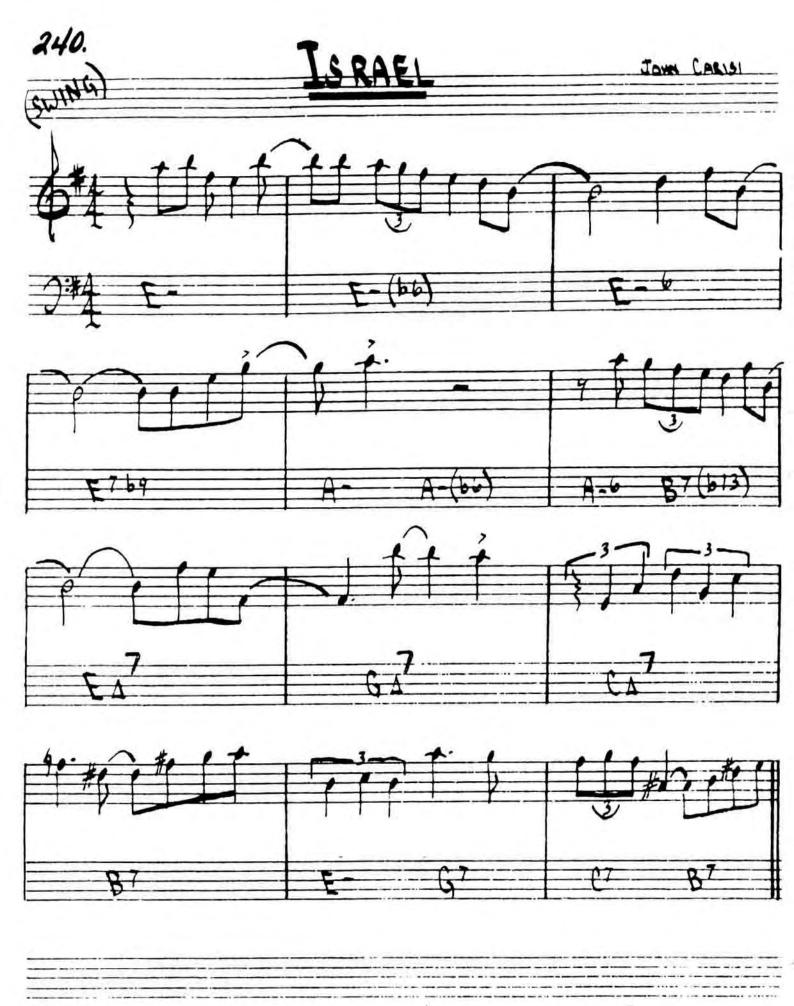

HORACE SILVER-" HORACE SCOPE" (AABA)

WAYNE SHORTER-" NIGHT

322.

324. 

~055A)

-A.C. JOBIN