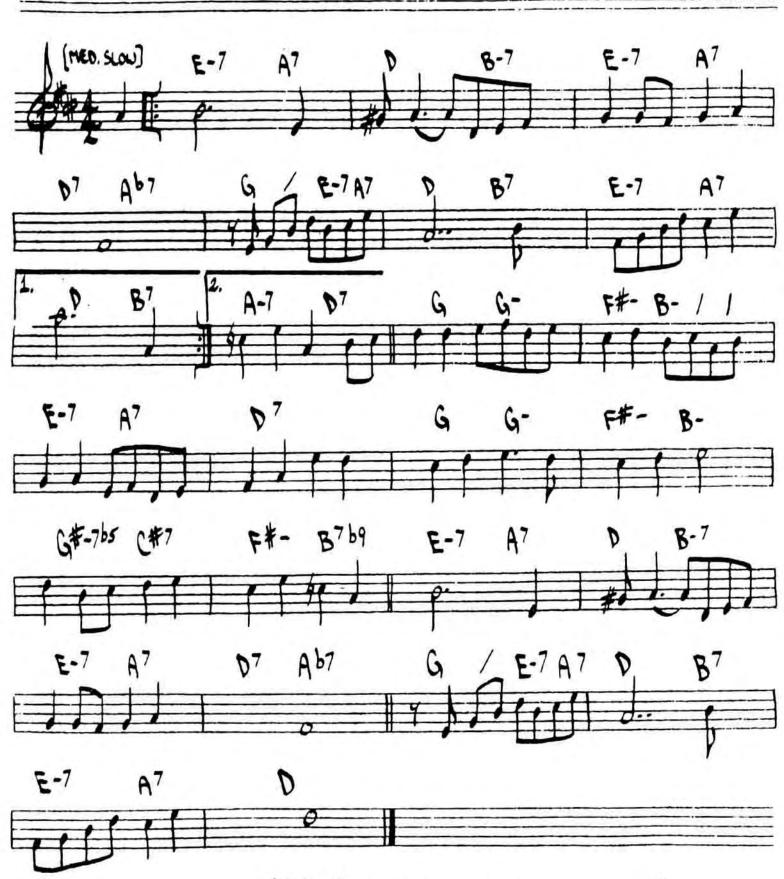

## ONE FINGER SHAP

HERBIE HAMLOCK

HERBIE HANCOCK- "EMPYREAM ISLES"

OPEN YOUR EYES P.Z

"THE COMPREHENSIVE CHARLE PARKER"

"LIVE PREFORMANCES - VOL. 1"

HORACE SILVER-"THAT HEALIN' FEELING"

[ BOCK]