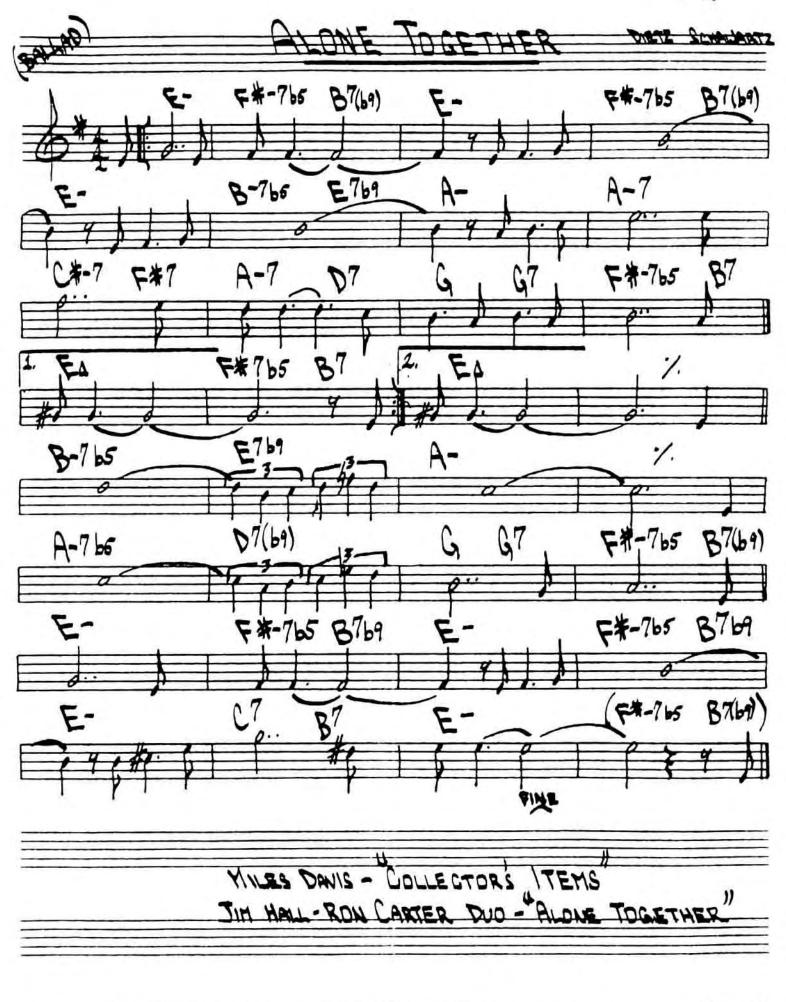

## TIME REMEMBERED C#-9 DA#11 GA F#-9 B-7 E-1 A-7 E-9 A-7 F-9 B-11 #0. D-9 G#-9 # C#-7 A-9 FAT E-9

Tough Talk

436. **TRISTE** (BOSSA) - A.C. JOBIH B7 ALT. ED7 C7

A.C. JOBIM - "WAVE"

-MILES DAVIS

BILL EVANS JIM HALL - "INTERMODULATION"