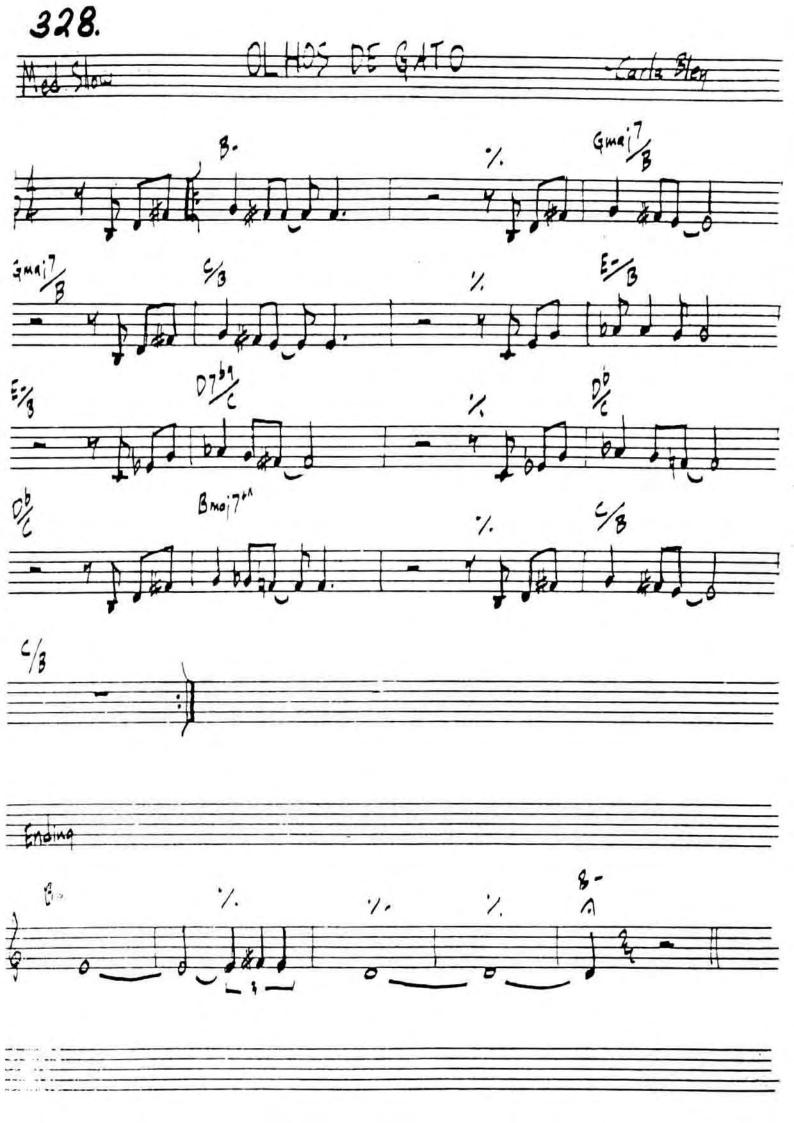

## G 2 7 C#-765 Eb7 Bbs (#11) "JOE FARRELL QUARTET"

COLTRANE

JOHN COLTRANE " BLUE TRANE"

300. (8055h)