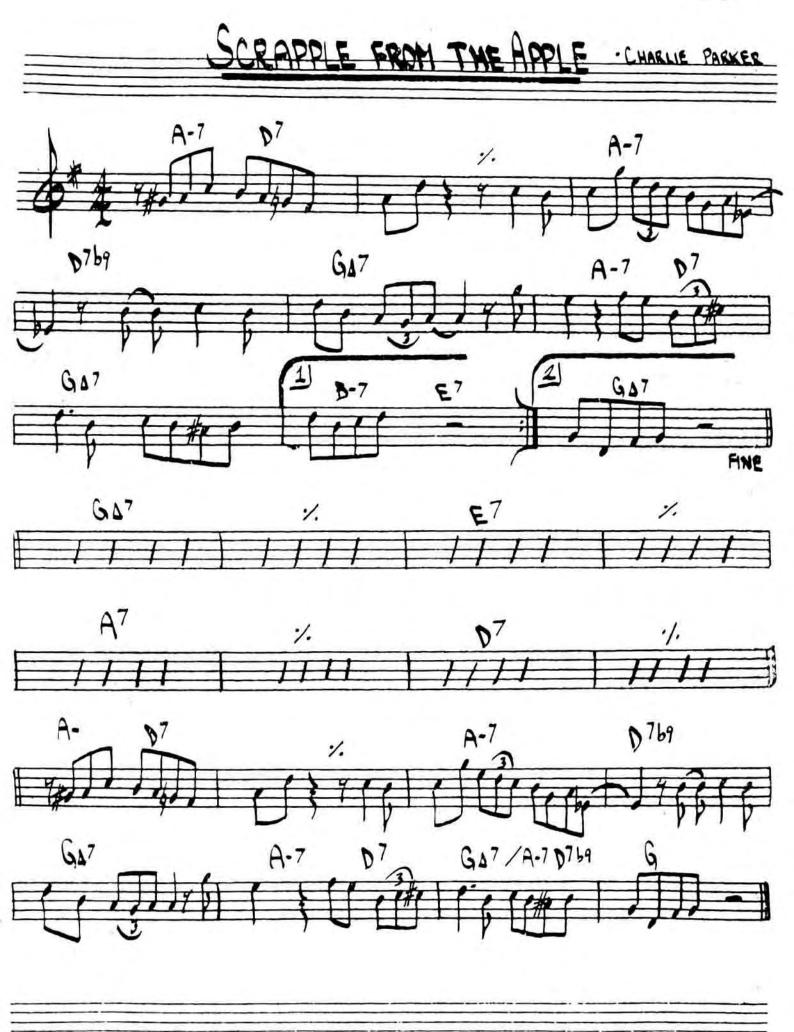

## JUST FRIENDS

KLEAMER/LEWIS

256.

257. JJ. JOHNSON 07 B7 F#-765 F#-765 Bb7 E 1/2 C# -765 0769 A-765 FINE

266.

-BOBBY HUTCHERSON

BOBBY HUTCHERSON - " COMPONETS"

RANDY WESTON - TANSA"