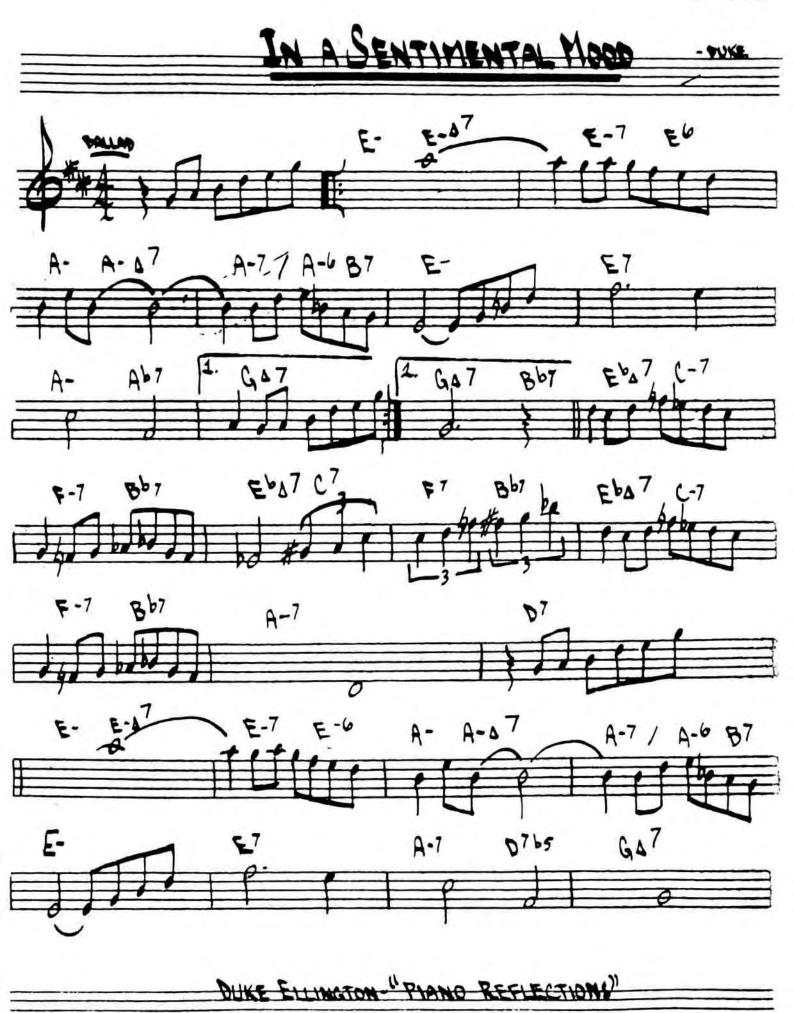

N (F# )































170. 8-7 E7 F





# GOD BLESS THE CHILD

BUT HOUDAY

















MILES DAVIS - "EARLY MILES"
CHARLIE PARKER-"ECHOES OF AN ERA"





# HALF NELSON

BENNY COLSE



# P 47 bp



D# 1 10 1 #0 # 1 10 1 10 1 The second of the second 

BACA / AT ALT.













196. ( BOCK) - STEUE SWALLOW QUICKLY Eb B67 au 4



ST RMLHT INTO HOTEL VAMP NO BREAT







GARY BURTON STEUE SWALLOW - "HOTEL HELLO"











## HULLO, BOI INAS

205



GARY BURTON "ALONE AT LAST"

(EVEN 87.45)

## ICARUS

- RALPH TOWNER





SOLO ON ENTIRE FORM

AFTER SOLOS, D.C. AP FINE

PAUL WINTER CONSORT -"ICARUS"

RALPH TOWNER - "DIARY"

GARY BURTON - RALPH TOWNER - MATCH 80X"









PAUL BLEY - "OPEN, TO LOVE"
STEVE KUHN -"LIVE IN NEW YORK"



DUKE ELLINGTON





























(DON ELLIS "EARLY AUTURN)





228.

PLAYING CHANGES - "INSIDE IN"

| PROXEN      | FEEL)      | THE THE  |      |           |    |
|-------------|------------|----------|------|-----------|----|
| Ep/         | F/         | G / F#7/ |      | 87/ A/    |    |
|             |            |          |      |           |    |
| E/          | D/ C/ C#7/ |          | C#7/ | G#7/ Bb7/ |    |
| (FULL TIME) | 4          | 1        |      | 1         |    |
| C7///       | 7.         | G7///    | 1/1  | 07///     | %  |
|             |            |          |      |           |    |
| A7///       | */,        | Bb 7/11  | 1/.  | F7///     | /. |
|             |            |          | ,    | 1         | L  |
| C7 ///      | 1/.        | G7///    | '/,  | G#7///    | %  |
|             |