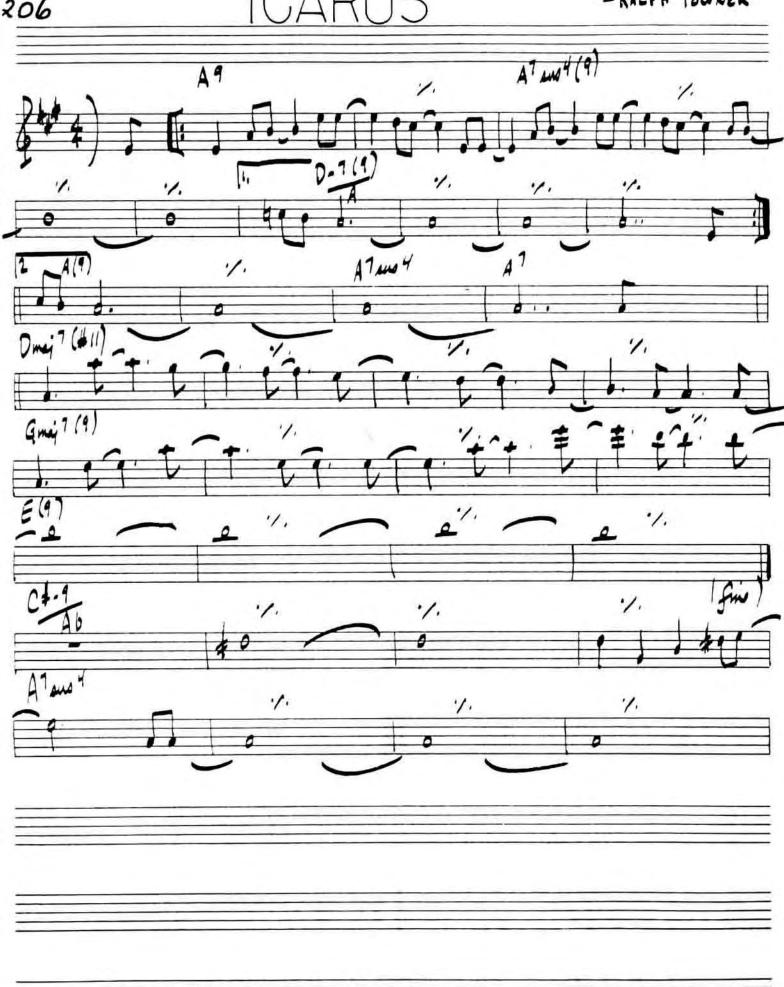

## ICARUS

- RALPH TOWNER

SOLO ON ENTIRE FORM

AFTER SOLOS, D.C. AP FINE

PAUL WINTER CONSORT -"ICARUS"

RALPH TOWNER - "DIARY"

GARY BURTON - RALPH TOWNER - MATCH 80X"

PAUL BLEY - "OPEN, TO LOVE"
STEVE KUHN -"LIVE IN NEW YORK"