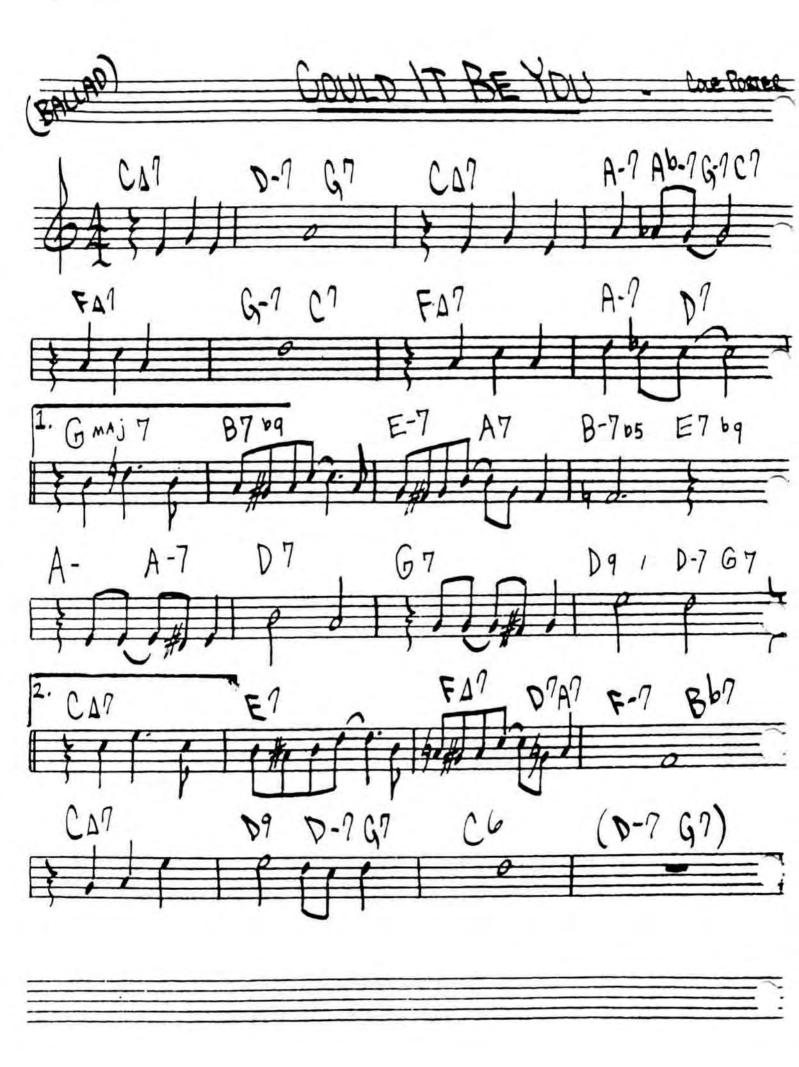

## CORAL

(Bossa) 94. C'QUIET WIGHTS .. ") JOSIN 3607 A-7 E/1 mixa #11 81 (613) al (LAST X ONLY)

\* NICHTS WATTING B 0

DAYS OF WINE AND ROSES - MANCIN

ALT FALMER (" INTERACTION")

106.

MODERATE)