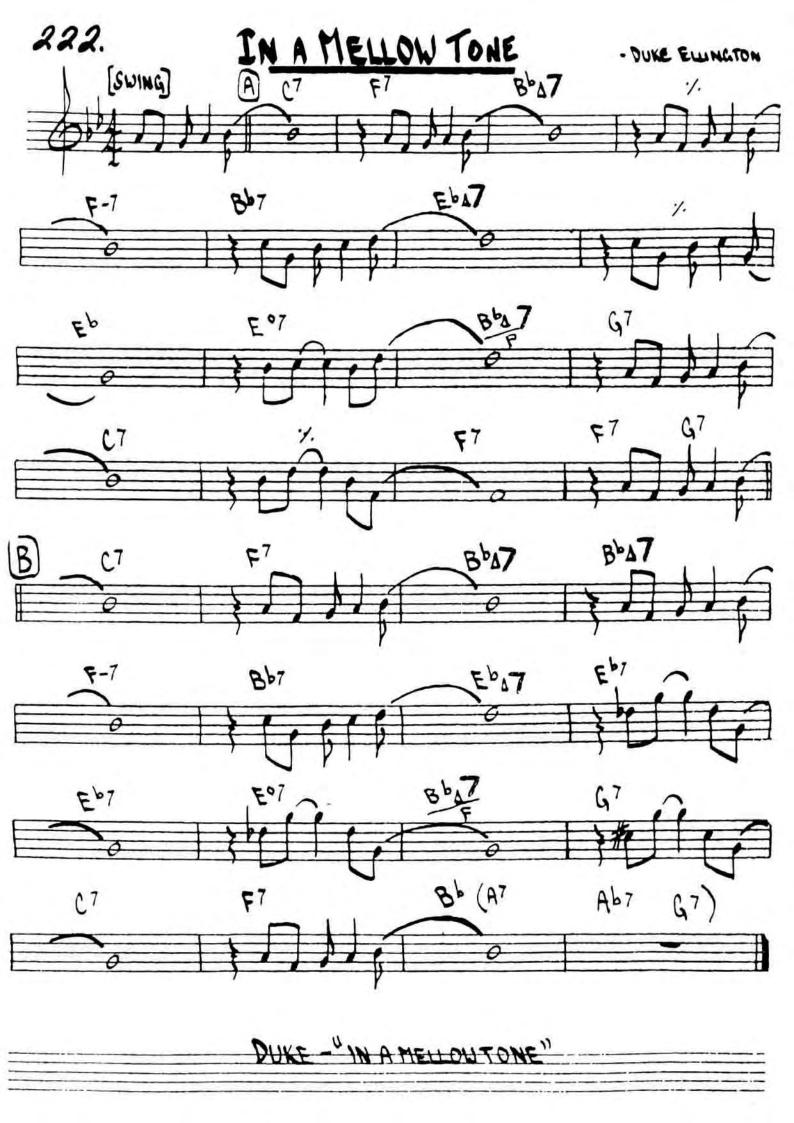

ON (F# )































170. 8-7 E7 F





# GOD BLESS THE CHILD

BUT HOUDAY

















MILES DAVIS - "EARLY MILES"
CHARLIE PARKER-"ECHOES OF AN ERA"





# HALF NELSON

BENNY COLSE



# P 47 bp



D# 1 10 1 #0 # 1 10 1 10 1 The second of the second 

BACA / AT ALT.













196. ( BOCK) - STEUE SWALLOW QUICKLY Eb B67 au 4



ST RMLHT INTO HOTEL VAMP NO BREAT







GARY BURTON STEUE SWALLOW - "HOTEL HELLO"











## HULLO, BOI INAS

205



GARY BURTON "ALONE AT LAST"

(EVEN 87.45)

## ICARUS

- RALPH TOWNER





SOLO ON ENTIRE FORM

AFTER SOLOS, D.C. AP FINE

PAUL WINTER CONSORT -"ICARUS"

RALPH TOWNER - "DIARY"

GARY BURTON - RALPH TOWNER - MATCH 80X"









PAUL BLEY - "OPEN, TO LOVE"
STEVE KUHN -"LIVE IN NEW YORK"



DUKE ELLINGTON





























(DON ELLIS "EARLY AUTURN)





228.

PLAYING CHANGES - "INSIDE IN"

| PROXEN      | FEEL)      | THE THE  |      |           |    |
|-------------|------------|----------|------|-----------|----|
| Ep/         | F/         | G / F#7/ |      | 87/ A/    |    |
|             |            |          |      |           |    |
| E/          | D/ C/ C#7/ |          | C#7/ | G#7/ Bb7/ |    |
| (FULL TIME) | 4          | 1        |      | 1         |    |
| C7///       | 7.         | G7///    | 1/1  | 07///     | %  |
|             |            |          |      |           |    |
| A7///       | */,        | Bb 7/11  | 1/.  | F7///     | /. |
|             |            |          | ,    | 1         | L  |
| C7 ///      | 1/.        | G7///    | '/,  | G#7///    | %  |
|             |