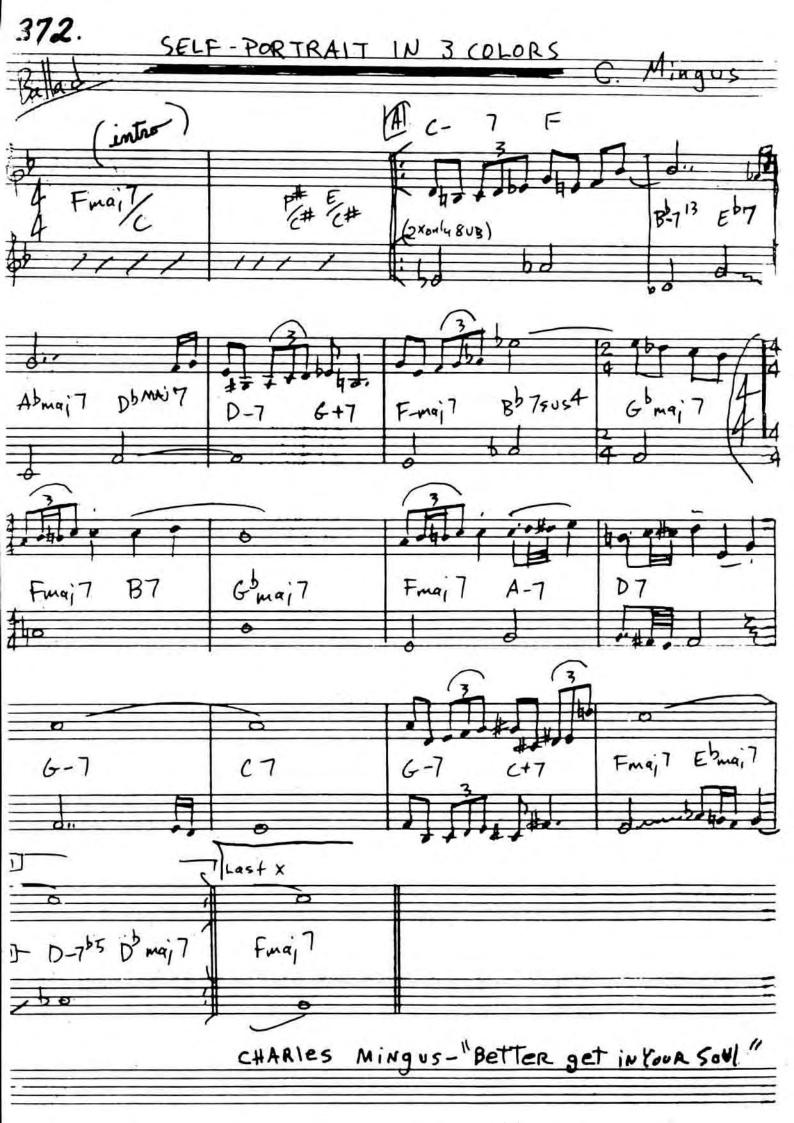

## DOMING BISCUIT

-STEVE SWALLOW

CHARLES MINICUS - "BETTER GET IT IN YOUR SOUL"

146. MILES DAVIS - "NEFERTITI"