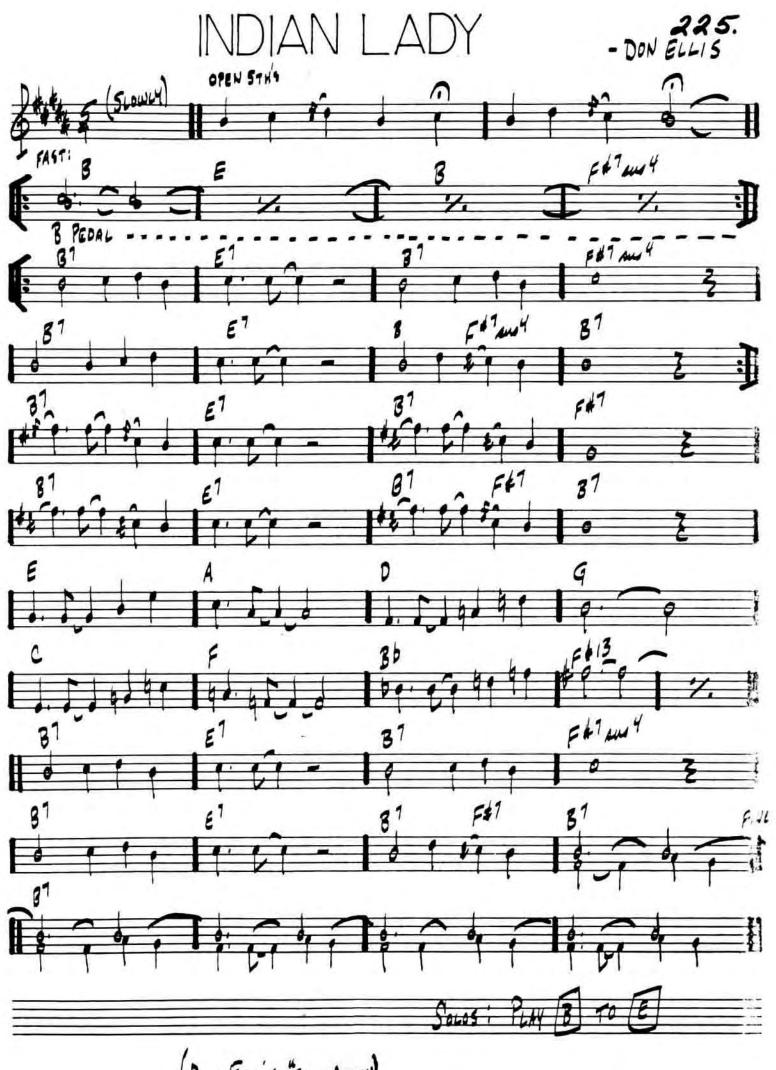

DUKE ELLINGTON

(DON ELLIS "EARLY AUTURN)

228.

PLAYING CHANGES - "INSIDE IN"

| PROXEN      | FEEL)      | THE THE  |      |           |    |
|-------------|------------|----------|------|-----------|----|
| Ep/         | F/         | G / F#7/ |      | 87/ A/    |    |
|             |            |          |      |           |    |
| E/          | D/ C/ C#7/ |          | C#7/ | G#7/ Bb7/ |    |
| (FULL TIME) | 4          | 1        |      | 1         |    |
| C7///       | 7.         | G7///    | 1/1  | 07///     | %  |
|             |            |          |      |           |    |
| A7///       | */,        | Bb 7/11  | 1/.  | F7///     | /. |
|             |            |          | ,    | 1         | L  |
| C7 ///      | 1/.        | G7///    | '/,  | G#7///    | %  |
|             |            | ,        |      | 1         | 4  |
|             |            |          |      |           |    |