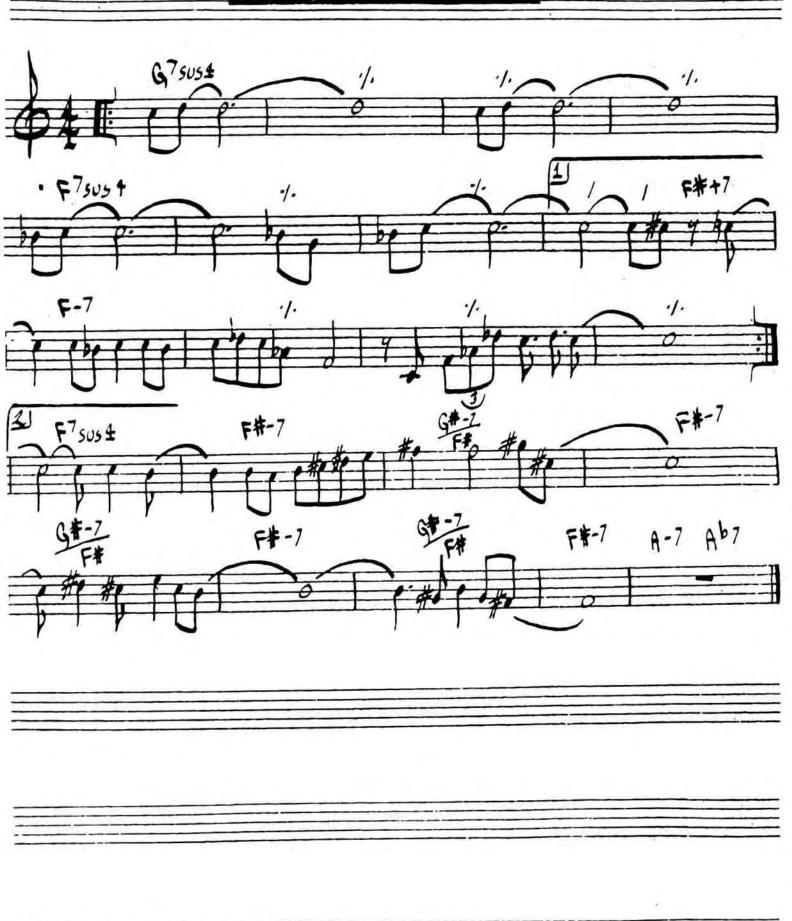

#### BLACK DIAMOND - ROLAND KIRN

ROLAND KIRK - "RIP, RIG , & PA NIC"

WAYNE SHORTEL - "SHORTEL MOMENTS"

48. 0-7 Aba G-7 FA7 F#-765 C#7 D-7 F#-765 B+7 G+7 CAT F#-763 Bb7 A6+7 Bb7 FA.7 G-7 FA. CAT G+7 (B+7) FINE

# BLUESETTE

TOOTS THIELEMANS

57.

[ JA22 )

## BLUES FOR ALICF

- CHARLIE PARKER

CHARLIE PARKER - "SWEDISH SUNAPPS"