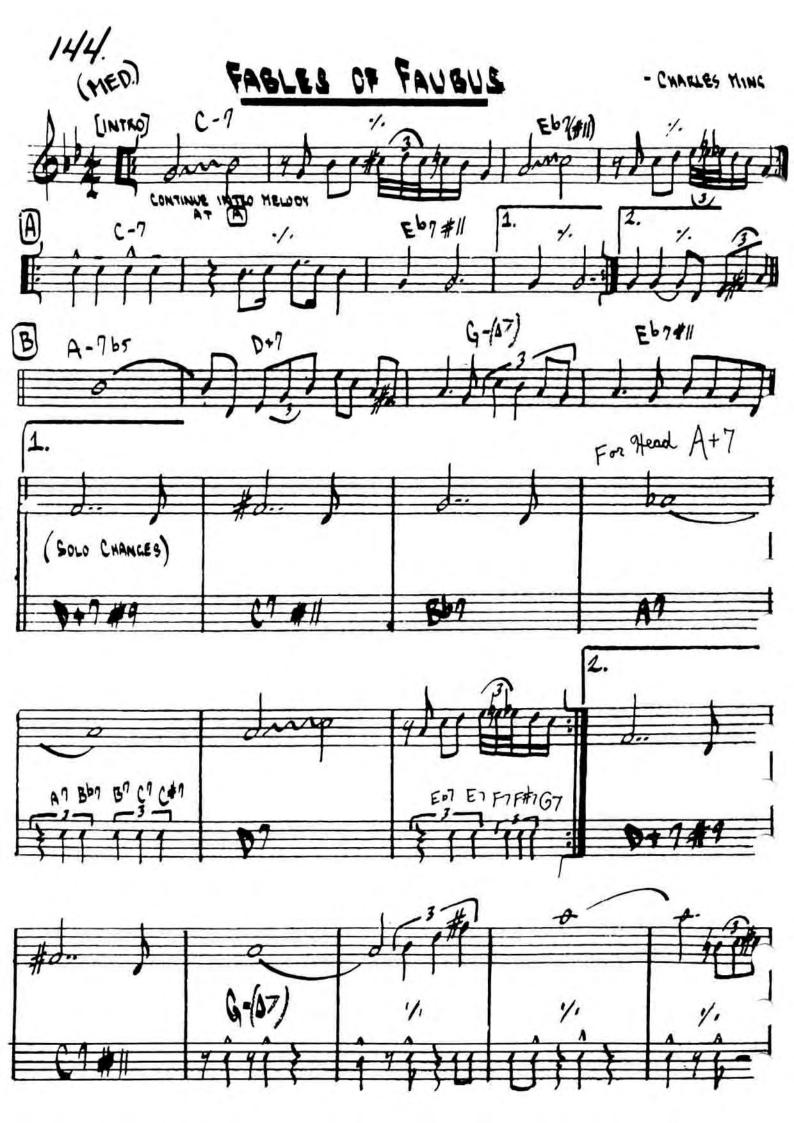

## DOMING BISCUIT

-STEVE SWALLOW

CHARLES MINICUS - "BETTER GET IT IN YOUR SOUL"

146. MILES DAVIS - "NEFERTITI"