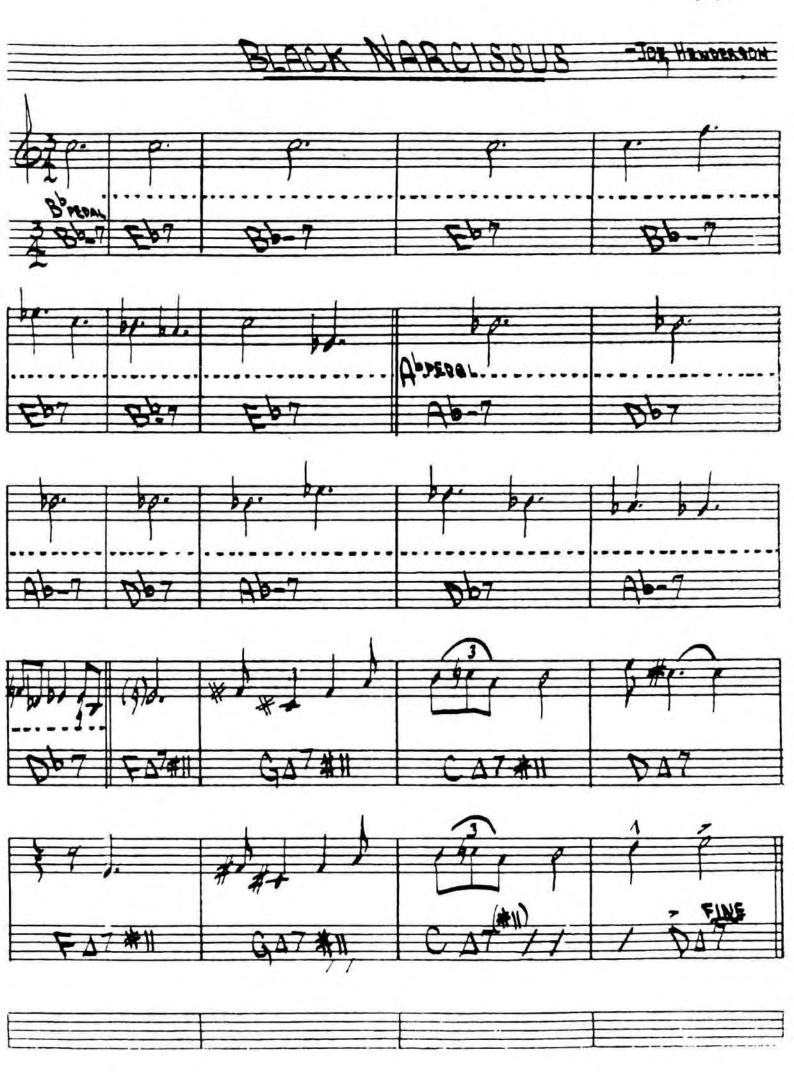

## G 2 7 C#-765 Eb7 Bbs (#11) "JOE FARRELL QUARTET"

COLTRANE

JOHN COLTRANE " BLUE TRANE"

300. (8055h)