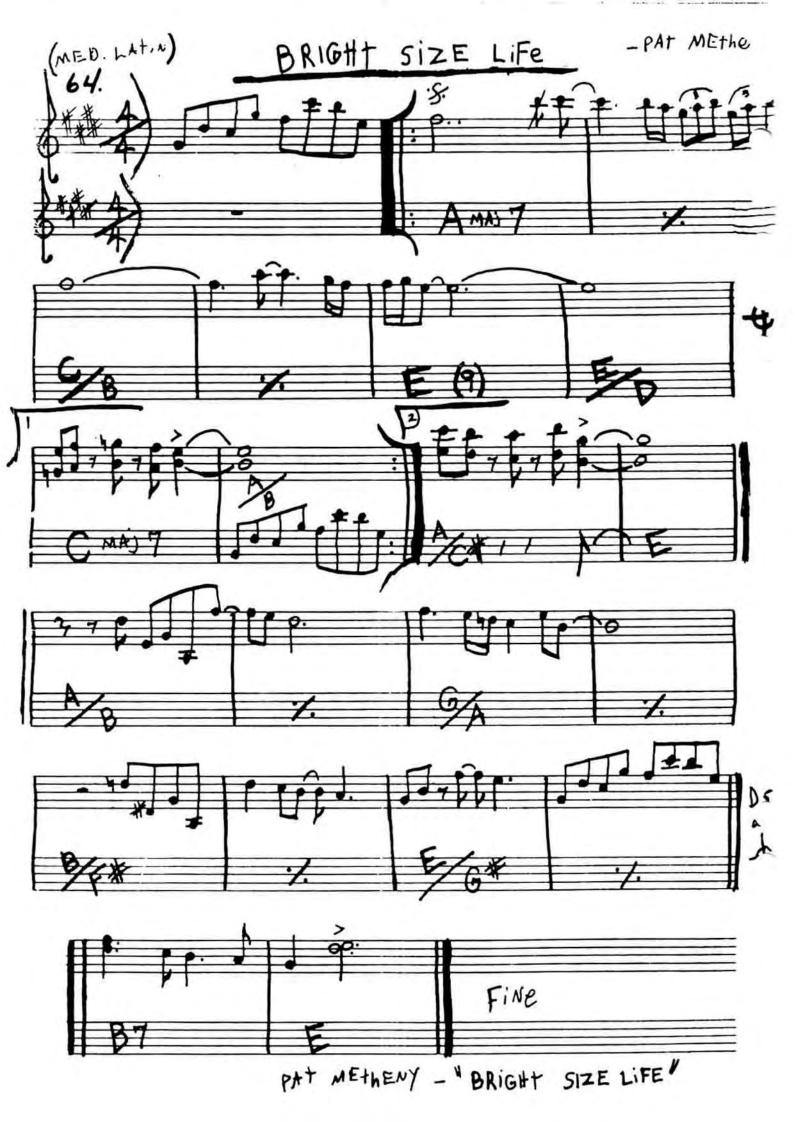

#### BLUE TRANE

- JOHN COLTRANE

JOHN COLTRANE-"BLUE TRANE"

John Coltrane - "Coltrane's Sound" Wes Montgomery - "March 6, 1925 - June 15, 1960"

BOSTON MARATHON - GALY BURTON

BROADWAY BLUES

- DENETTE COLEMAN

GALY BULTON - STEVE SWALLOW "HOTEL HELLO"