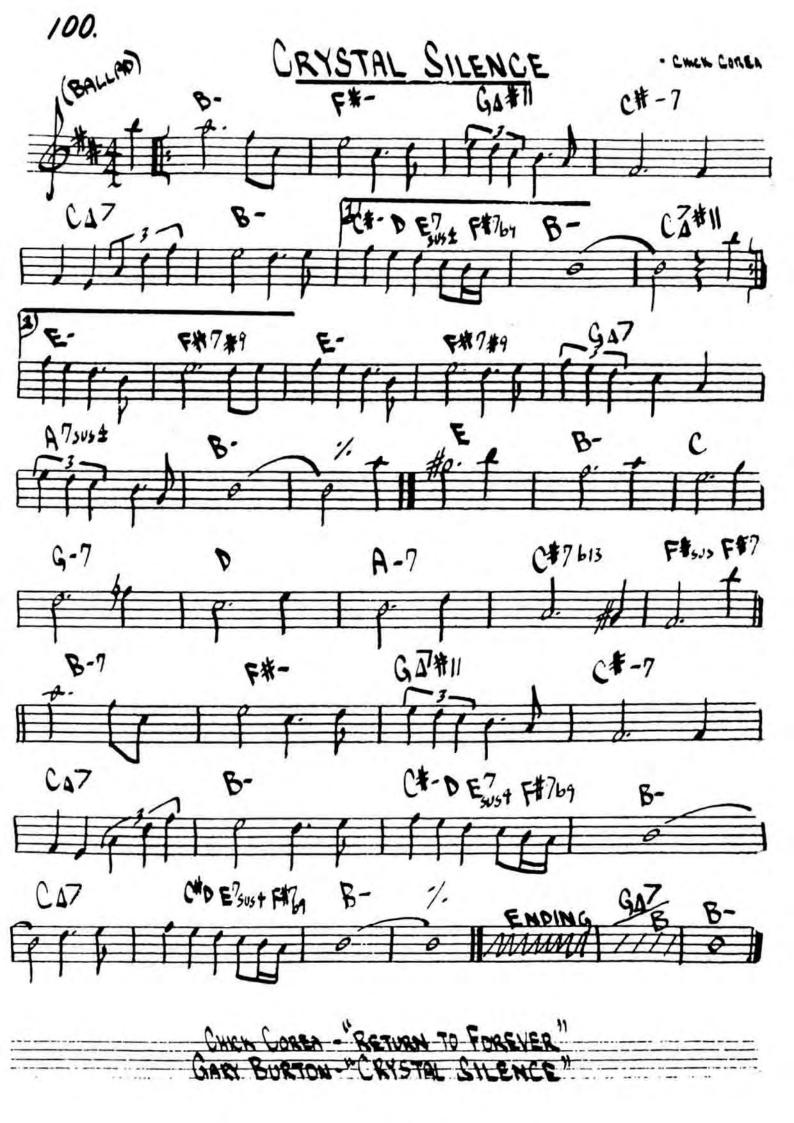

## G 2 7 C#-765 Eb7 Bbs (#11) "JOE FARRELL QUARTET"

COLTRANE

JOHN COLTRANE " BLUE TRANE"

300. (8055h)