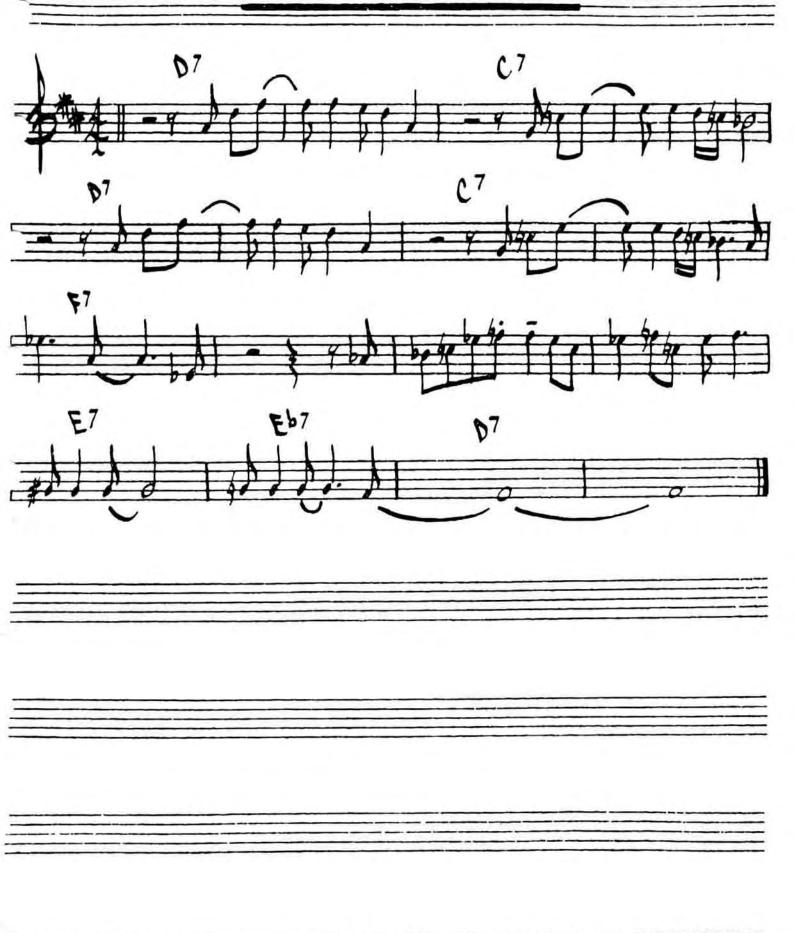

## SWEET GEORGIA BRIGHT - CHARLES LAW

418. c\*-/B Dua,7 E/0

GARY BURTON STEVE SWALLOW - "HOTEL HELLO"

ELLINGTON STRANHOGS

422. (JATT )