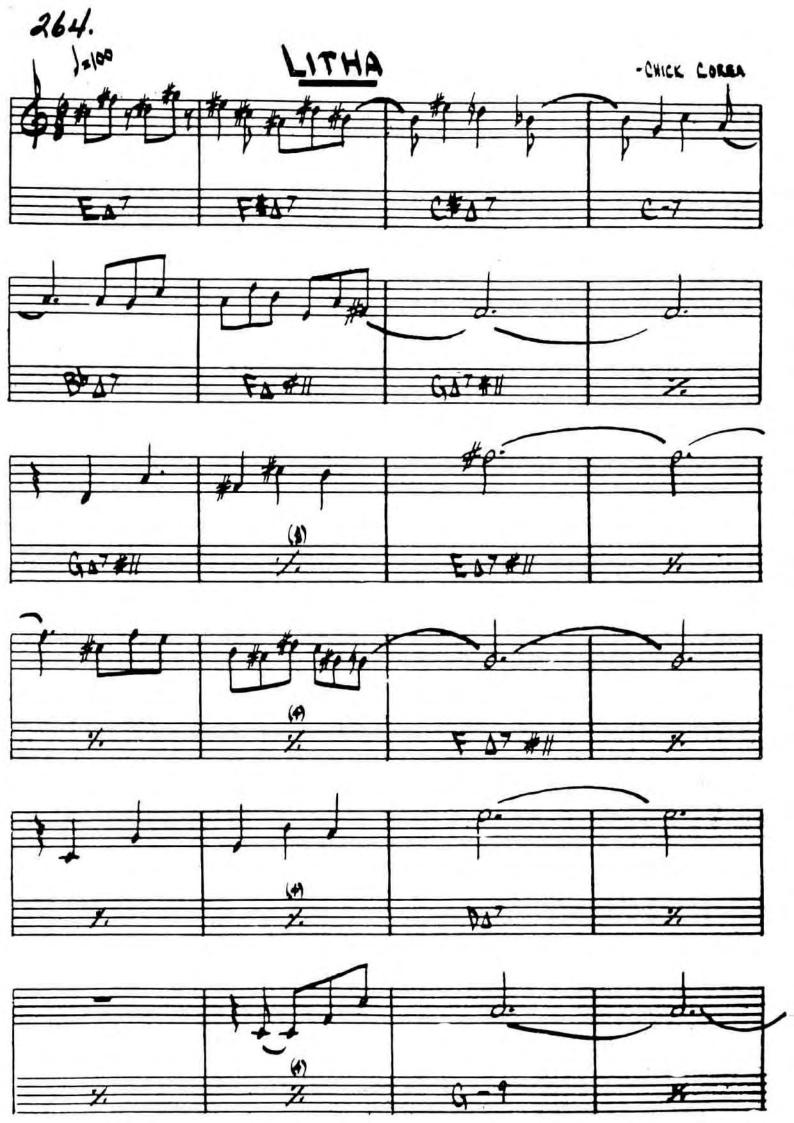

## JUST FRIENDS

KLEAMER/LEWIS

256.

257. JJ. JOHNSON 07 B7 F#-765 F#-765 Bb7 E 1/2 C# -765 0769 A-765 FINE

266.

-BOBBY HUTCHERSON

BOBBY HUTCHERSON - " COMPONETS"

RANDY WESTON - TANSA"