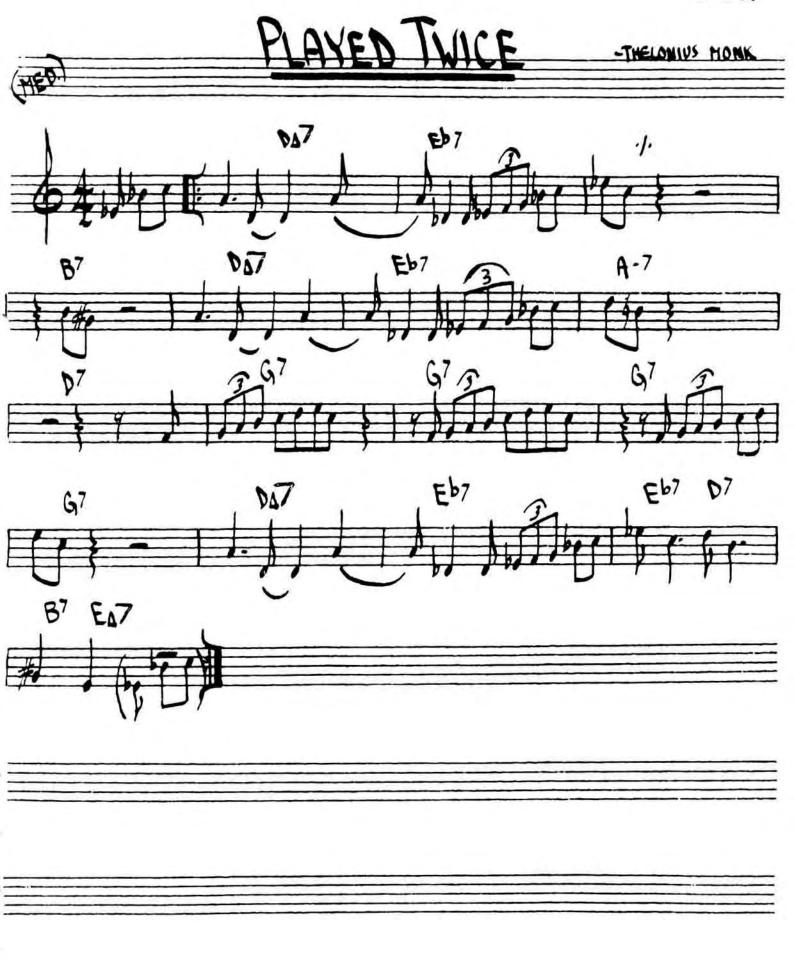

## PERI'S SCOPE

BILL EVANS

BILL EVANS - "PORTRAIT IN JAZZ"

MILES-"SOMEDAY MY PRINCE."

MILES DAVIS-"NEFERTITI"

352.