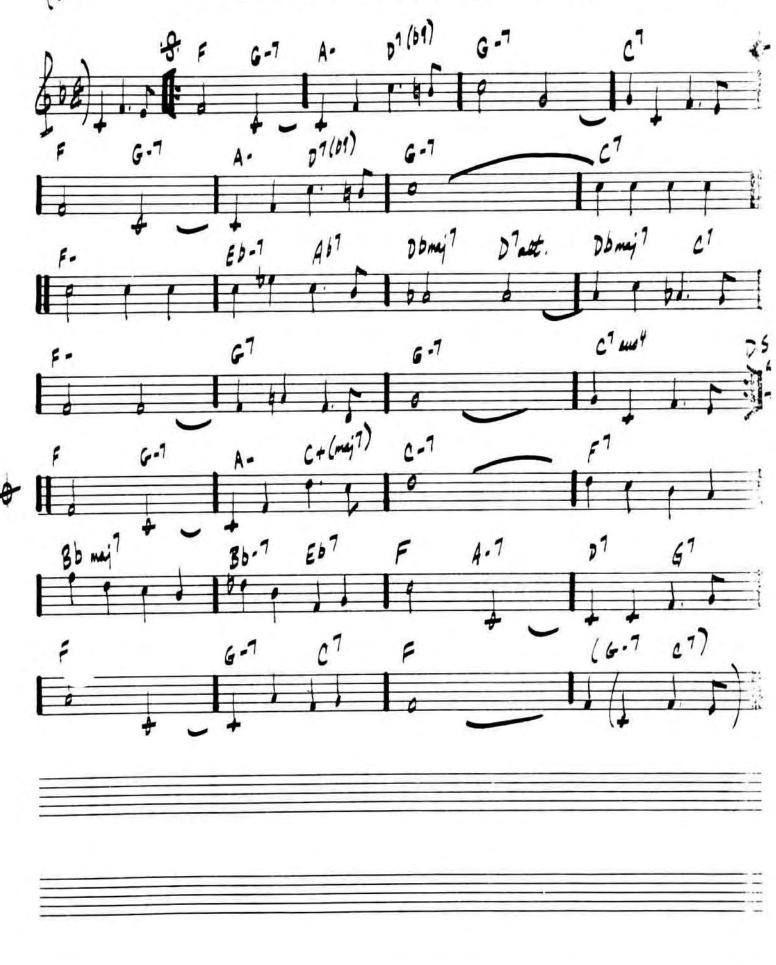

## G 2 7 C#-765 Eb7 Bbs (#11) "JOE FARRELL QUARTET"

COLTRANE

JOHN COLTRANE " BLUE TRANE"

300. (8055h)