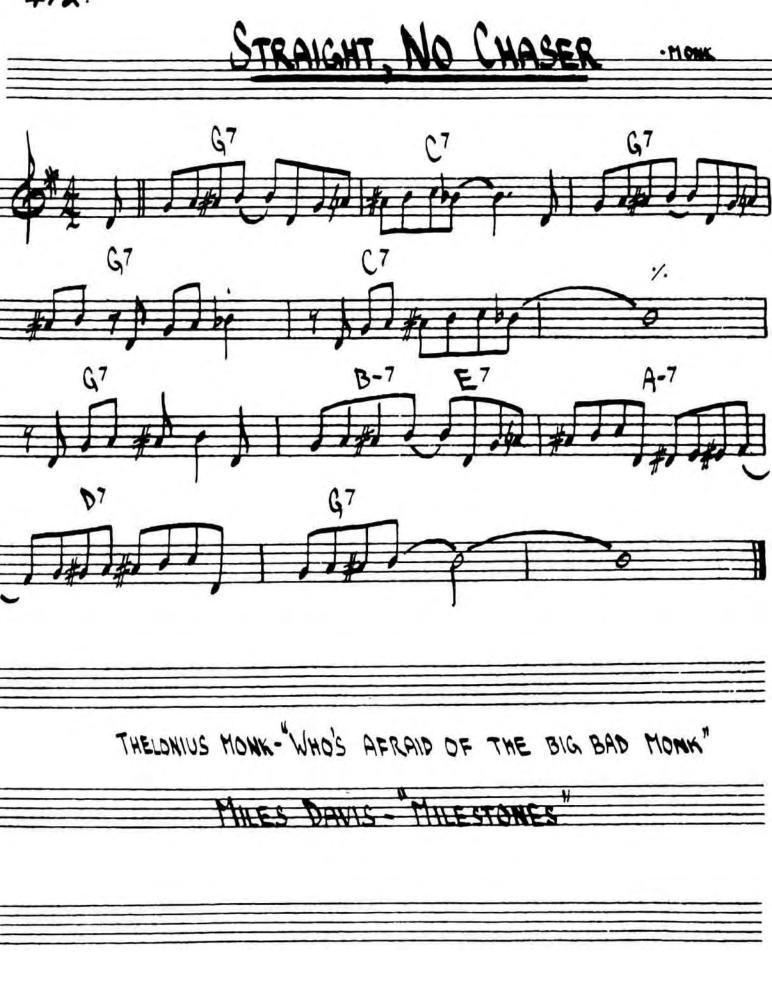

## DOMING BISCUIT

-STEVE SWALLOW

CHARLES MINICUS - "BETTER GET IT IN YOUR SOUL"

146. MILES DAVIS - "NEFERTITI"