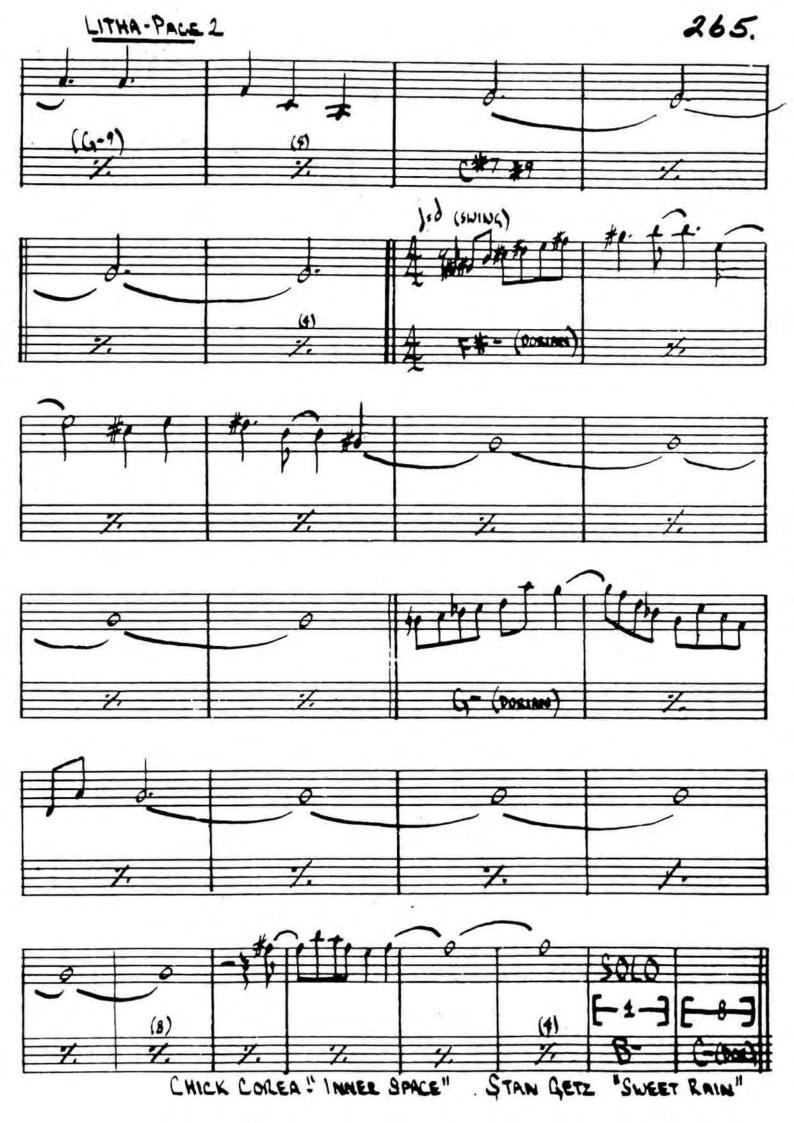

## JUST FRIENDS

KLEAMER/LEWIS

256.

257. JJ. JOHNSON 07 B7 F#-765 F#-765 Bb7 E 1/2 C# -765 0769 A-765 FINE

266.

-BOBBY HUTCHERSON

BOBBY HUTCHERSON - " COMPONETS"

RANDY WESTON - TANSA"

## TAME THY PEN

- RICHARD VILES

SYMES JONES

TELL HE A BESTIME STORY P-2

427.

-HECON TYMER

Pg. 2

CHICK COREA-"INNER SPACE"