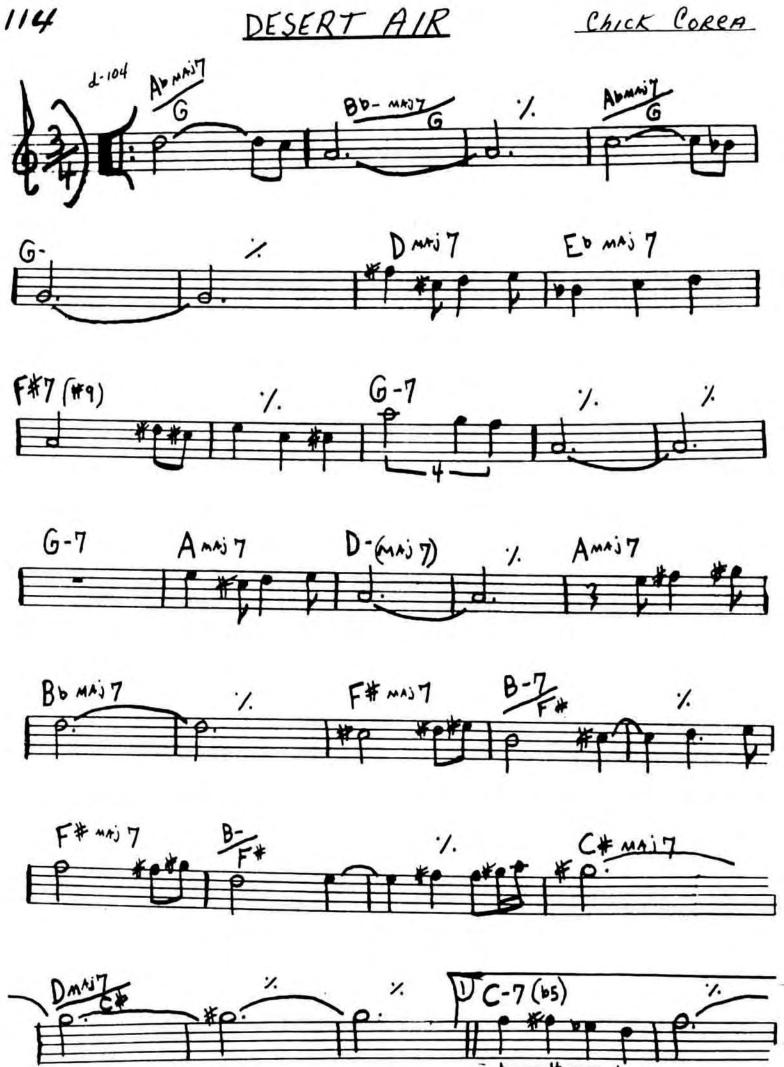

-765 B+7 G+7 CAT F#-763 Bb7 A6+7 Bb7 FA.7 G-7 FA. CAT G+7 (B+7) FINE















# BLUESETTE

TOOTS THIELEMANS



57.

[ JA22 )

## BLUES FOR ALICF

- CHARLIE PARKER



CHARLIE PARKER - "SWEDISH SUNAPPS"

#### BLUE TRANE

- JOHN COLTRANE



JOHN COLTRANE-"BLUE TRANE"



John Coltrane - "Coltrane's Sound" Wes Montgomery - "March 6, 1925 - June 15, 1960"



BOSTON MARATHON - GALY BURTON











BROADWAY BLUES

- DENETTE COLEMAN























GALY BULTON - STEVE SWALLOW "HOTEL HELLO"































DAVE HOLAND - CONFERENCE of the Birds



## CORAL



(Bossa) 94. C'QUIET WIGHTS .. ") JOSIN 3607 A-7 E/1 mixa #11 81 (613) al (LAST X ONLY)

















\* NICHTS WATTING B 0



DAYS OF WINE AND ROSES - MANCIN



ALT FALMER (" INTERACTION")

106.



































MODERATE)

## DOMING BISCUIT

-STEVE SWALLOW













































CHARLES MINICUS - "BETTER GET IT IN YOUR SOUL"

146. MILES DAVIS - "NEFERTITI"











## (578 ANILY) THE FIELDS WE KNOW - K. JARRETT







INTRO (1%)

FOLLOW YOUR HEART P.2 155.



J. McLANGHLIN - "MY GOALS BEYOND"

APTER SOLOS, D.C. - PLAY ENTIRE P

AND END ON (F# ) AND END ON (F# ) AND END ON (F# ) AND END ON (F# )































170. 8-7 E7 F





# GOD BLESS THE CHILD

BUT HOUDAY

















MILES DAVIS - "EARLY MILES"
CHARLIE PARKER-"ECHOES OF AN ERA"





# HALF NELSON

BENNY COLSE



# P 47 bp



D# 1 10 1 #0 # 1 10 1 10 1 The second of the second 

BACA / AT ALT.













196. ( BOCK) - STEUE SWALLOW QUICKLY Eb B67 au 4



ST RMLHT INTO HOTEL VAM