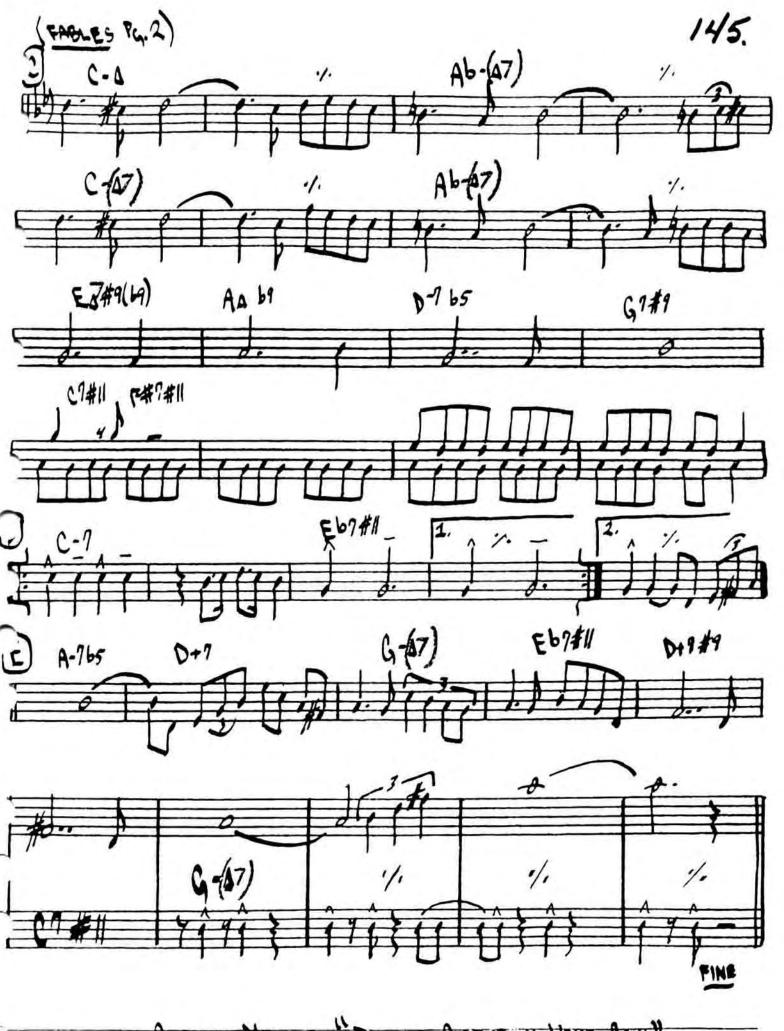

## DOMING BISCUIT

-STEVE SWALLOW

CHARLES MINICUS - "BETTER GET IT IN YOUR SOUL"

146. MILES DAVIS - "NEFERTITI"