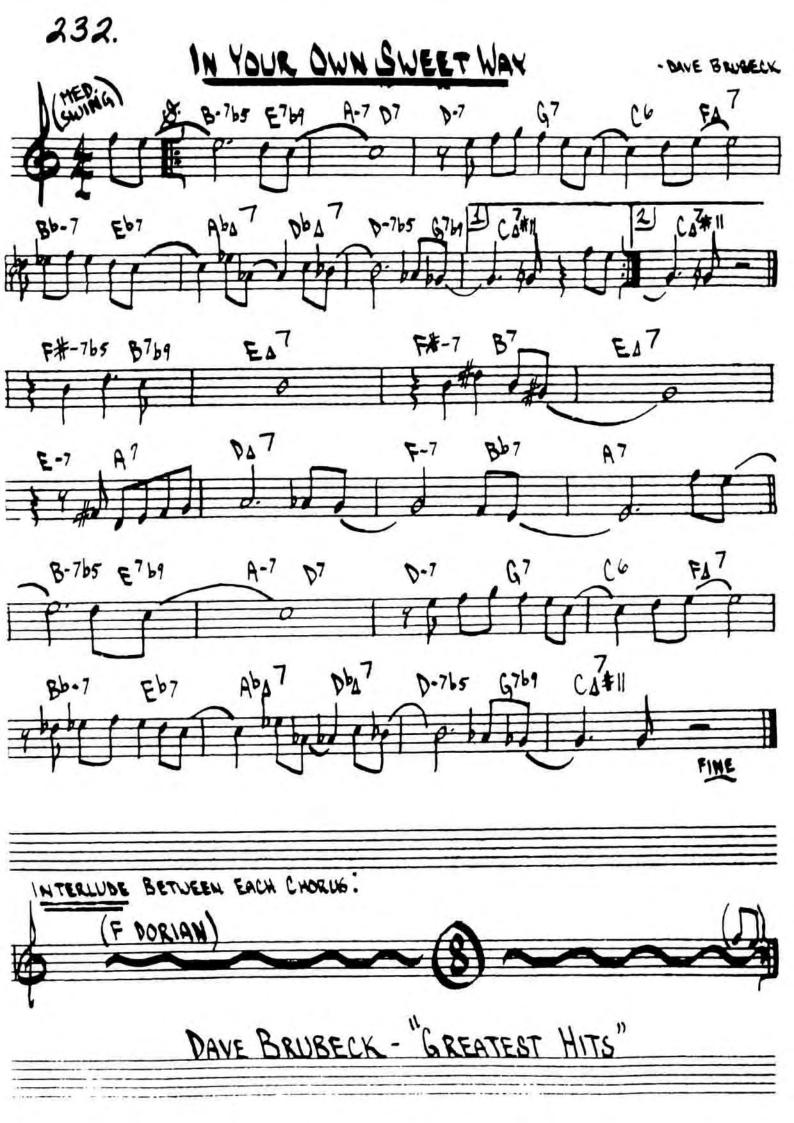

---------|----------|------|-----------|----|
| Ep/         | F/         | G / F#7/ |      | 87/ A/    |    |
|             |            |          |      |           |    |
| E/          | D/ C/ C#7/ |          | C#7/ | G#7/ Bb7/ |    |
| (FULL TIME) | 4          | 1        |      | 1         |    |
| C7///       | 7.         | G7///    | 1/1  | 07///     | %  |
|             |            |          |      |           |    |
| A7///       | */,        | Bb 7/11  | 1/.  | F7///     | /. |
|             |            |          | ,    | 1         | L  |
| C7 ///      | 1/.        | G7///    | '/,  | G#7///    | %  |
|             |            | ,        |      | 1         | 4  |
|             |            |          |      |           |    |

GARY BURTON STEVE SWALLOW - "HOTEL HELLO"























JOE HENDERSON - "POWER TO THE PEOPLE"



GERRY MULLIGAN - " A CONCERT IN JAZZ"

242.

## IT'S A RAGGY WAITZ - DAVE BRUBECK



DAVE BRUBECK'S GREATEST HITS







## JOURNEY TO RECIFE

BAL EVANS







## JUST FRIENDS

KLEAMER/LEWIS















256.



257. JJ. JOHNSON 07 B7 F#-765 F#-765 Bb7 E 1/2 C# -765 0769 A-765 FINE

















266.

-BOBBY HUTCHERSON



BOBBY HUTCHERSON - " COMPONETS"





RANDY WESTON - TANSA"





270. - RON CHLTER Ebmy 7 A?









(MED. ROCK)

## I OOKING BACK

275.











280. THE MAGICIAN IN YOU - KEITH JABLETT



## G7 505 1 Eb7sus 4 E7 SUS 4 G7 505 1

HERBIE HANCOCK-"MAIDEN VOYAGE"

[END ON E BUS 4]

282. - GOLDON BECK



























MJQ-"THE MODERN JAZZ QUARTET"







Wayne Sherter



WA'NE SHORTER - " SCHIZOPHRENIA"