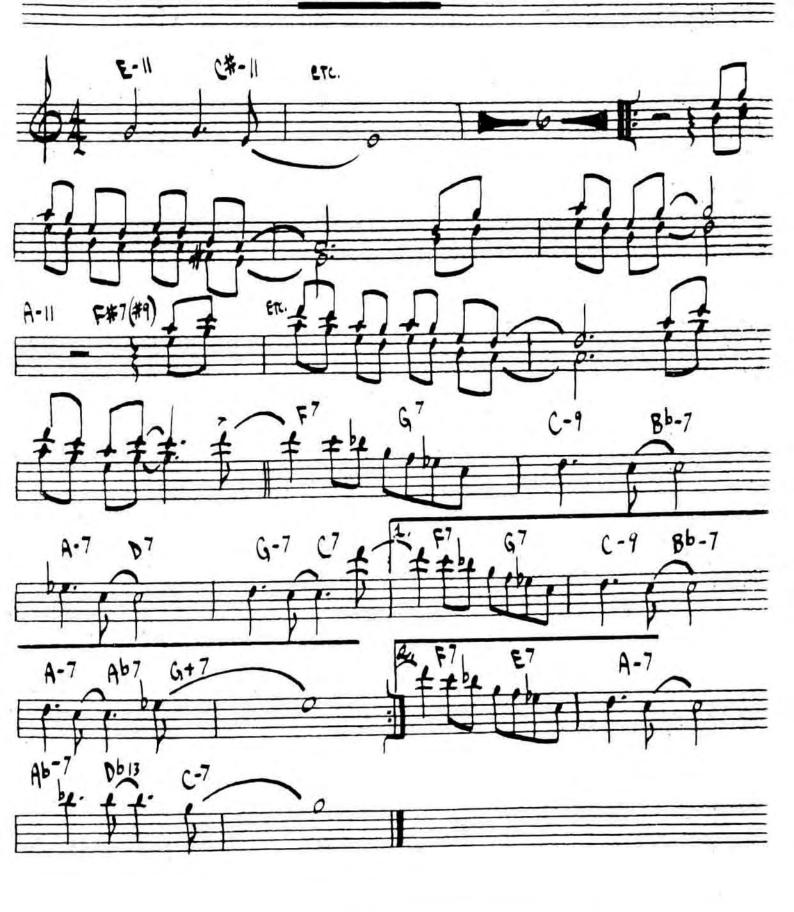

## A CALL FOR ALL DEMONS

- THAD JONES -F-70 Cmay 7 Cmaj 7 (9) 3.7 65 E+7 G7 (13) 67 8U54 C may 1 - 0-7 (65) Cmij 7 (9) E7 net A66 (#11) G7 (13) G7 (69)

## A FINE ROMANCE

KERN-FIELDS

AND NOW, THE QUEEN -CARLA BLEY - CALLA BLEY

THELDUIS MONK - "MONK"

SAMAN (INTAO) I AY, ARRIBA! - STU BALCOMB (SAMBA)

### AUTUMN LEAVES

JOHNNY HERCER

BILL EVANS - PORTRAIT IN JAZZ"

# BESSIES BLUES

JOHN COLTEAN

44.

#### BLACK DIAMOND - ROLAND KIRN

ROLAND KIRK - "RIP, RIG , & PA NIC"

WAYNE SHORTEL - "SHORTEL MOMENTS"

48. 0-7 Aba G-7 FA7 F#-765 C#7 D-7 F#-765 B+7 G+7 CAT F#-763 Bb7 A6+7 Bb7 FA.7 G-7 FA. CAT G+7 (B+7) FINE