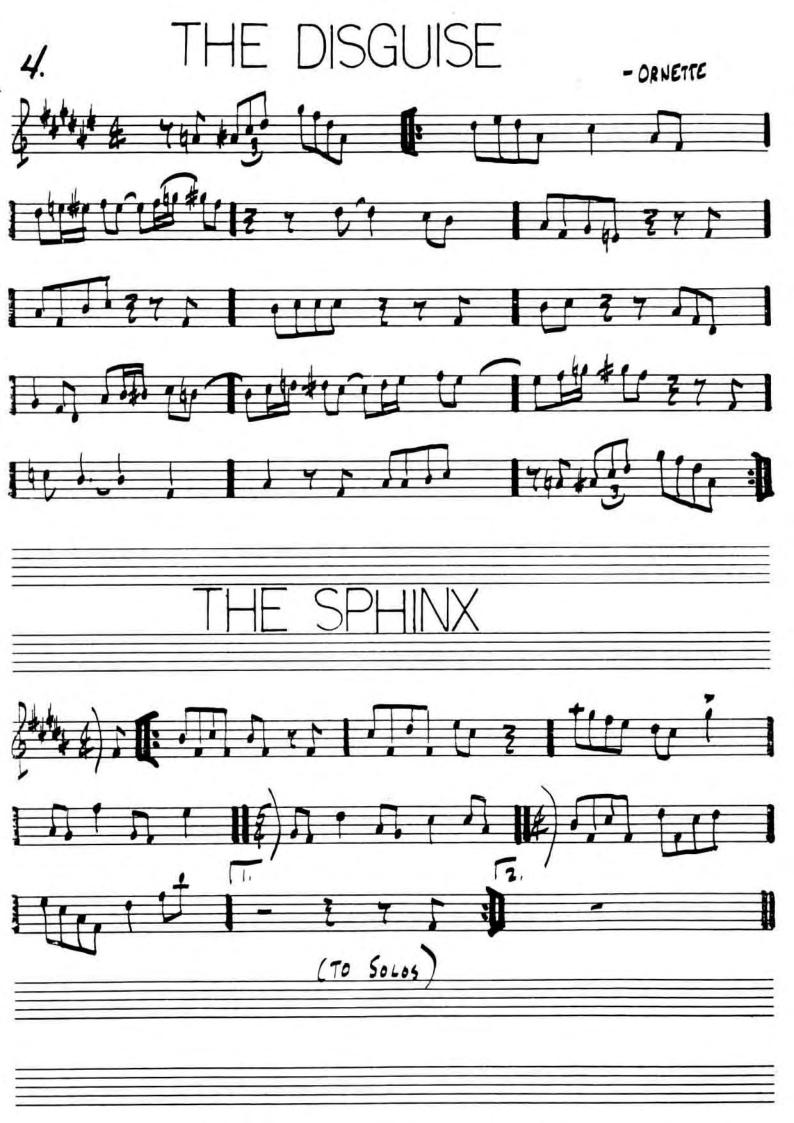

#### BLUE TRANE

- JOHN COLTRANE

JOHN COLTRANE-"BLUE TRANE"

John Coltrane - "Coltrane's Sound" Wes Montgomery - "March 6, 1925 - June 15, 1960"

BOSTON MARATHON - GALY BURTON

BROADWAY BLUES

- DENETTE COLEMAN

GALY BULTON - STEVE SWALLOW "HOTEL HELLO"