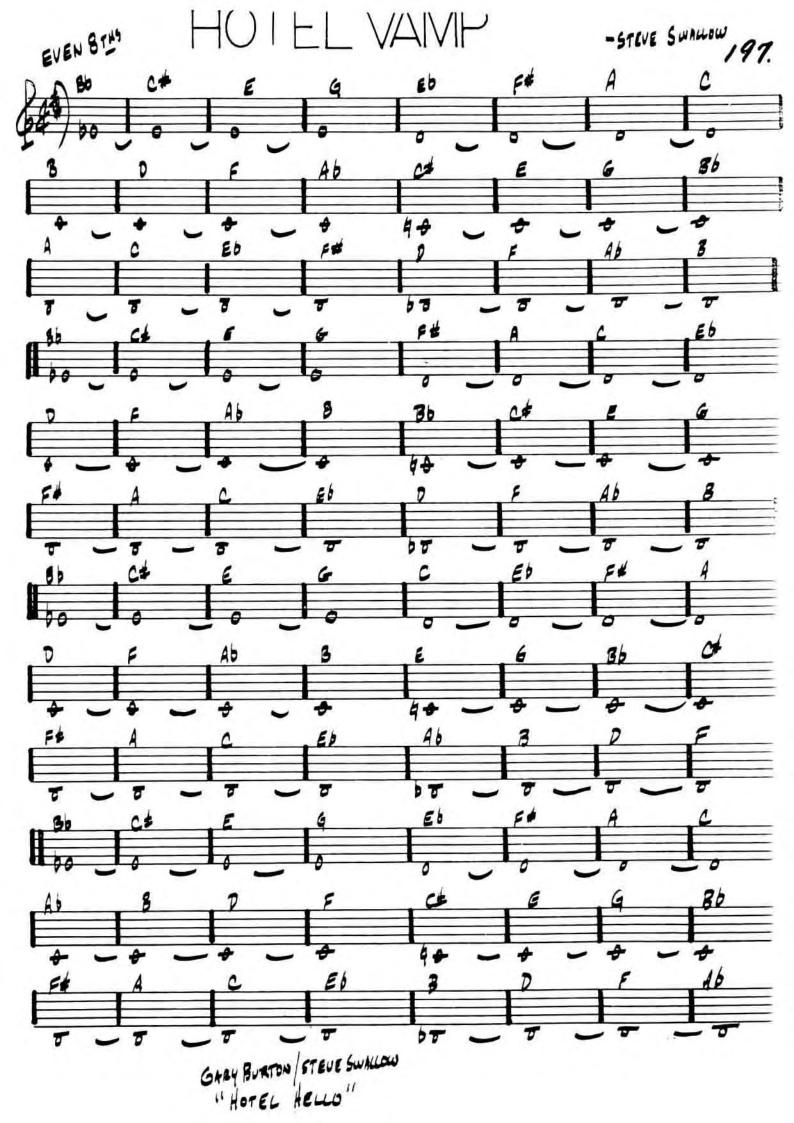

# P 47 bp

D# 1 10 1 #0 # 1 10 1 10 1 The second of the second 

BACA / AT ALT.

196. ( BOCK) - STEUE SWALLOW QUICKLY Eb B67 au 4

ST RMLHT INTO HOTEL VAMP NO BREAT

GARY BURTON STEUE SWALLOW - "HOTEL HELLO"

GARY BURTON STEVE SWALLOW - "HOTEL HELLO"

JOE HENDERSON - "POWER TO THE PEOPLE"

GERRY MULLIGAN - " A CONCERT IN JAZZ"

242.