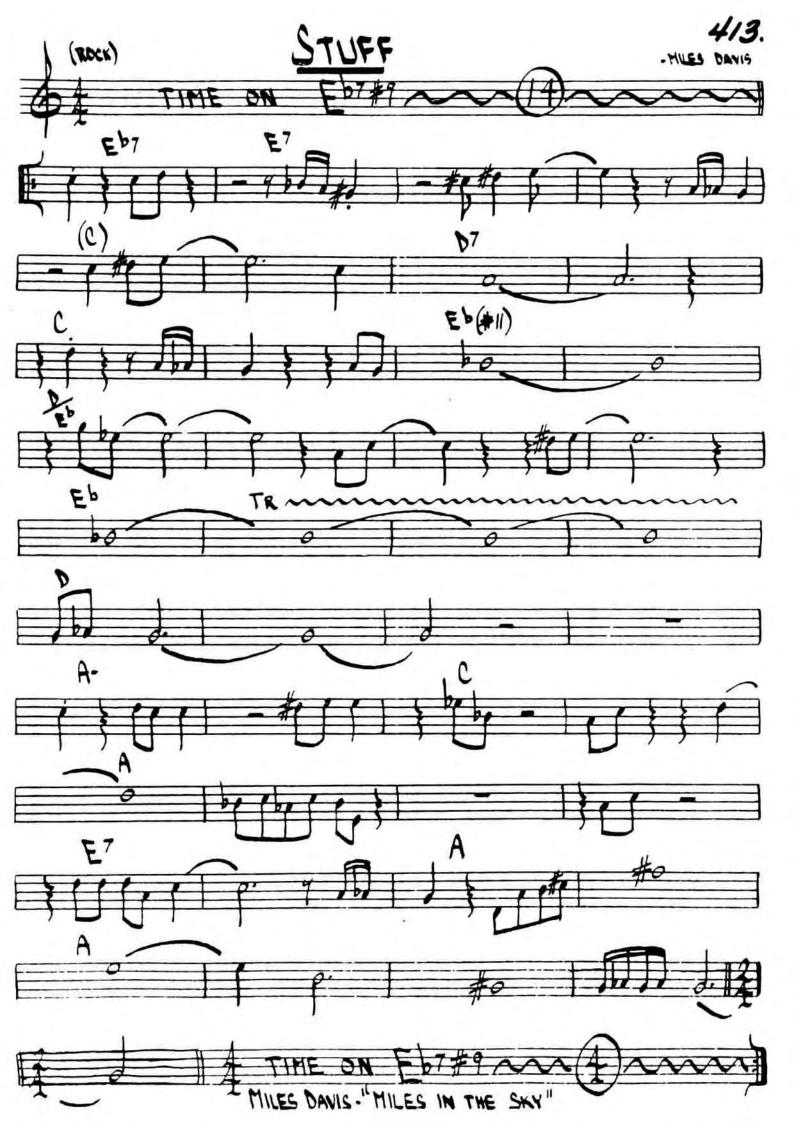

B-7 E7#11 + FA7 B647 C#-7 AA7 G#7 C#-7 F#-7 B7 EA7/ C7 B7 G#7/ C+-7 F#7(11) G+-7 C#-7 F#-7B7 B-7 E7(#11) C#-7 C7 Bbs7 Eb7 D13 \$ F#-7 B-7 E-7 A3654 F4-7 B-7 GA7 CA7 F#-7 FA7 B67E67

THE RAVEN











## RED CLAY

- FREDDIE HUBBARD









## SAME SHAME

-BOBEN HUTCHERSON





## SCOTCH'N' SODA

- GUARD









SEMBLENCE



KIETH JARRETT " FACING YOU"









SEVEN STEPS TO HEAVEN

Milse Davis



MILES DAVIS - "FOUR & MORE"





















Bill EVANS - " VILLAGE VANGUARD " MATCH BOX 1







ART FARMER-JIM HALL-"INTERACTION"



394. F1 7. Eb7 D75054 6-7 | G-7 | G-7 | B F 7 F7 6-7 F7 E67 b7 6-7 " (FORM AMB)







398. (FAST JAZZ)

## THE SORCERER

- HERBIE HANCOCK









" HYMN OF THE 7TH GALAYY"





404.





406.





G-7

A+7

FF-765

## B7 b9 F#-765 B7 E769 A7 69











474. (Suing)







## SWEET GEORGIA BRIGHT - CHARLES LAW



418. c\*-/B Dua,7 E/0

GARY BURTON STEVE SWALLOW - "HOTEL HELLO"





ELLINGTON STRANHOGS



422. (JATT )

## TAME THY PEN

- RICHARD VILES



SYMES JONES





TELL HE A BESTIME STORY P-2





427.





-HECON TYMER





Pg. 2



CHICK COREA-"INNER SPACE"

## TIME REMEMBERED C#-9 DA#11 GA F#-9 B-7 E-1 A-7 E-9 A-7 F-9 B-11 #0. D-9 G#-9 # C#-7 A-9 FAT E-9

Tough Talk







436. **TRISTE** (BOSSA) - A.C. JOBIH B7 ALT. ED7 C7

A.C. JOBIM - "WAVE"

-MILES DAVIS





BILL EVANS JIM HALL - "INTERMODULATION"

## UP JUMPED SPRING

ERENNE HUBBARD







DUKE ELLINGTON-" ... AND HIS MOTHER CALLED HIM BILL"



TONY WILLIAMS LIFETIME - "EMERGENCY VOL. I GARY BURTON / STEVE SWALLOW - "HOTEL HELLO" PAUL BLEY - "FOOTLOOSE"









(MED BOCK)