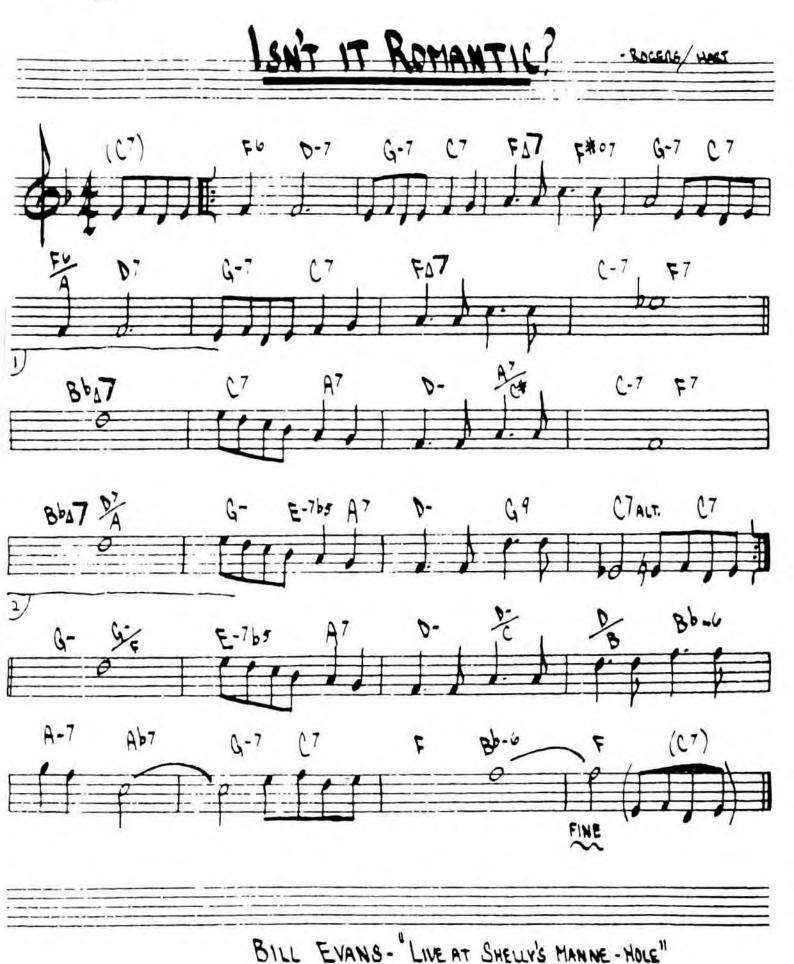

--------|------|-----------|----|
| Ep/         | F/         | G / F#7/ |      | 87/ A/    |    |
|             |            |          |      |           |    |
| E/          | D/ C/ C#7/ |          | C#7/ | G#7/ Bb7/ |    |
| (FULL TIME) | 4          | 1        |      | 1         |    |
| C7///       | 7.         | G7///    | 1/1  | 07///     | %  |
|             |            |          |      |           |    |
| A7///       | */,        | Bb 7/11  | 1/.  | F7///     | /. |
|             |            |          | ,    | 1         | L  |
| C7 ///      | 1/.        | G7///    | '/,  | G#7///    | %  |
|             |            | ,        |      | 1         | 4  |
|             |            |          |      |           |    |

GARY BURTON STEVE SWALLOW - "HOTEL HELLO"























JOE HENDERSON - "POWER TO THE PEOPLE"



GERRY MULLIGAN - " A CONCERT IN JAZZ"

242.

## IT'S A RAGGY WAITZ - DAVE BRUBECK



DAVE BRUBECK'S GREATEST HITS







## JOURNEY TO RECIFE

BAL EVANS







## JUST FRIENDS

KLEAMER/LEWIS















256.



257. JJ. JOHNSON 07 B7 F#-765 F#-765 Bb7 E 1/2 C# -765 0769 A-765 FINE

















266.

-BOBBY HUTCHERSON



BOBBY HUTCHERSON - " COMPONETS"





RANDY WESTON - TANSA"





270. - RON CHLTER Ebmy 7 A?









(MED. ROCK)

## I OOKING BACK

275.











280. THE MAGICIAN IN YOU - KEITH JABLETT



## G7 505 1 Eb7sus 4 E7 SUS 4 G7 505 1

HERBIE HANCOCK-"MAIDEN VOYAGE"

[END ON E BUS 4]

282. - GOLDON BECK



























MJQ-"THE MODERN JAZZ QUARTET"







Wayne Sherter



WA'NE SHORTER - " SCHIZOPHRENIA"

## G 2 7 C