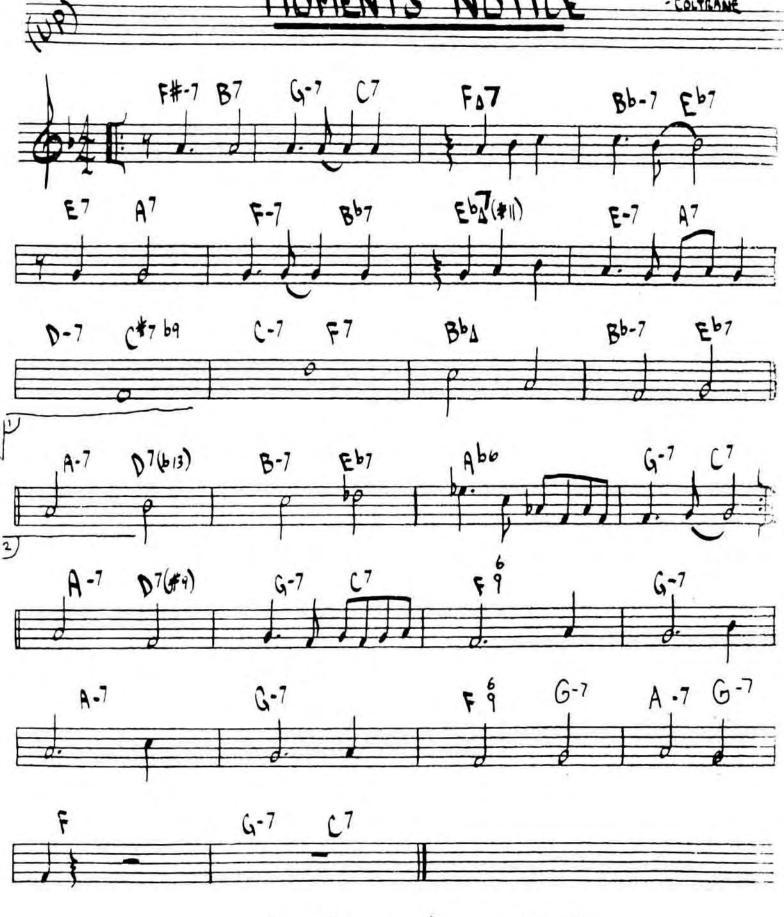

## G 2 7 C#-765 Eb7 Bbs (#11) "JOE FARRELL QUARTET"

COLTRANE

JOHN COLTRANE " BLUE TRANE"

300. (8055h)