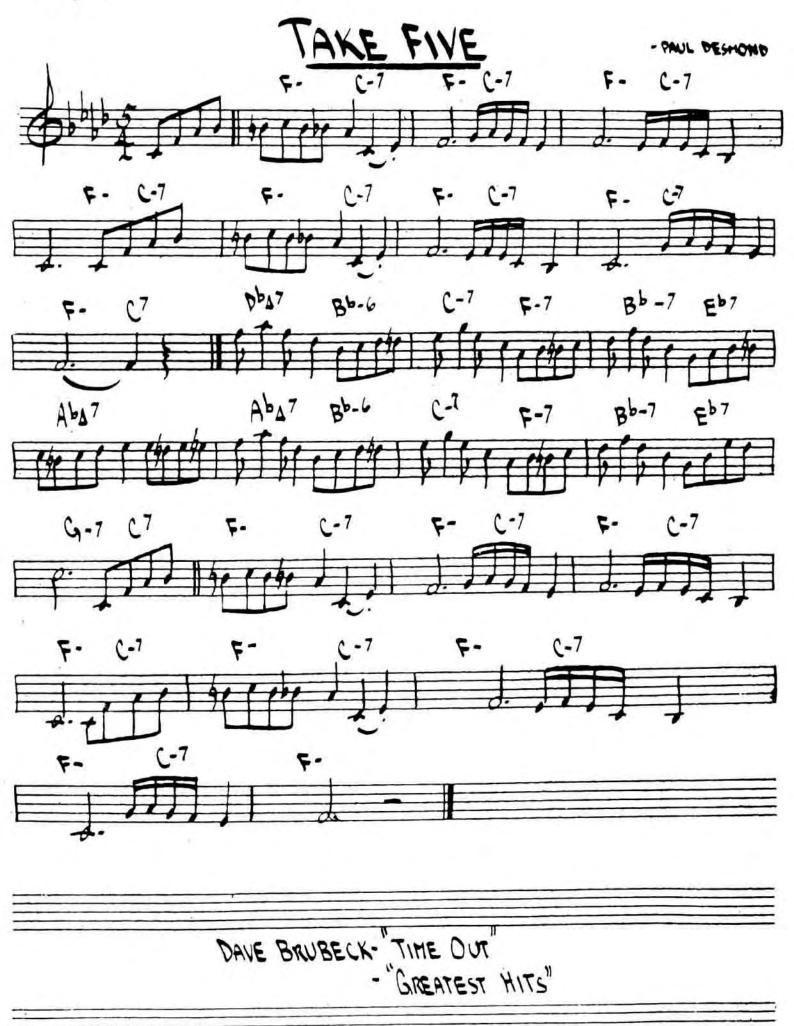

-7 B-7 E-7 A3654 F4-7 B-7 GA7 CA7 F#-7 FA7 B67E67

THE RAVEN











## RED CLAY

- FREDDIE HUBBARD









## SAME SHAME

-BOBEN HUTCHERSON





## SCOTCH'N' SODA

- GUARD









SEMBLENCE



KIETH JARRETT " FACING YOU"









SEVEN STEPS TO HEAVEN

Milse Davis



MILES DAVIS - "FOUR & MORE"





















Bill EVANS - " VILLAGE VANGUARD " MATCH BOX 1







ART FARMER-JIM HALL-"INTERACTION"



394. F1 7. Eb7 D75054 6-7 | G-7 | G-7 | B F 7 F7 6-7 F7 E67 b7 6-7 " (FORM AMB)







398. (FAST JAZZ)

## THE SORCERER

- HERBIE HANCOCK









" HYMN OF THE 7TH GALAYY"





404.





406.





G-7

A+7

FF-765

## B7 b9 F#-765 B7 E769 A7 69











474. (Suing)







## SWEET GEORGIA BRIGHT - CHARLES LAW



418. c\*-/B Dua,7 E/0

GARY BURTON STEVE SWALLOW - "HOTEL HELLO"





ELLINGTON STRANHOGS



422. (JATT )

## TAME THY PEN

- RICHARD VILES



SYMES JONES





TELL HE A BESTIME STORY P-2





427.





-HECON TYMER





Pg. 2



CHICK COREA-"INNER SPACE"

## TIME REMEMBERED C#-9 DA#11 GA F#-9 B-7 E-1 A-7 E-9 A-7 F-9 B-11 #0. D-9 G#-9 # C#-7 A-9 FAT E-9

Tough Talk







436. **TRISTE** (BOSSA) - A.C. JOBIH B7 ALT. ED7 C7

A.C. JOBIM - "WAVE"

-MILES DAVIS





BILL EVANS JIM HALL - "INTERMODULATION"

## UP JUMPED SPRING

ERENNE HUBBARD







DUKE ELLINGTON-" ... AND HIS MOTHER CALLED HIM BILL"



TONY WILLIAMS LIFETIME - "EMERGENCY VOL. I GARY BURTON / STEVE SWALLOW - "HOTEL HELLO" PAUL BLEY - "FOOTLOOSE"









(MED BOCK)

- GARY BURTON



## WALTZ FOR A LOVELY WIFE











454.



MONK-"THE THELONIUS MONK SEPTET"

MILES DAVIS-"PLAYS THE JAZZ CLAS