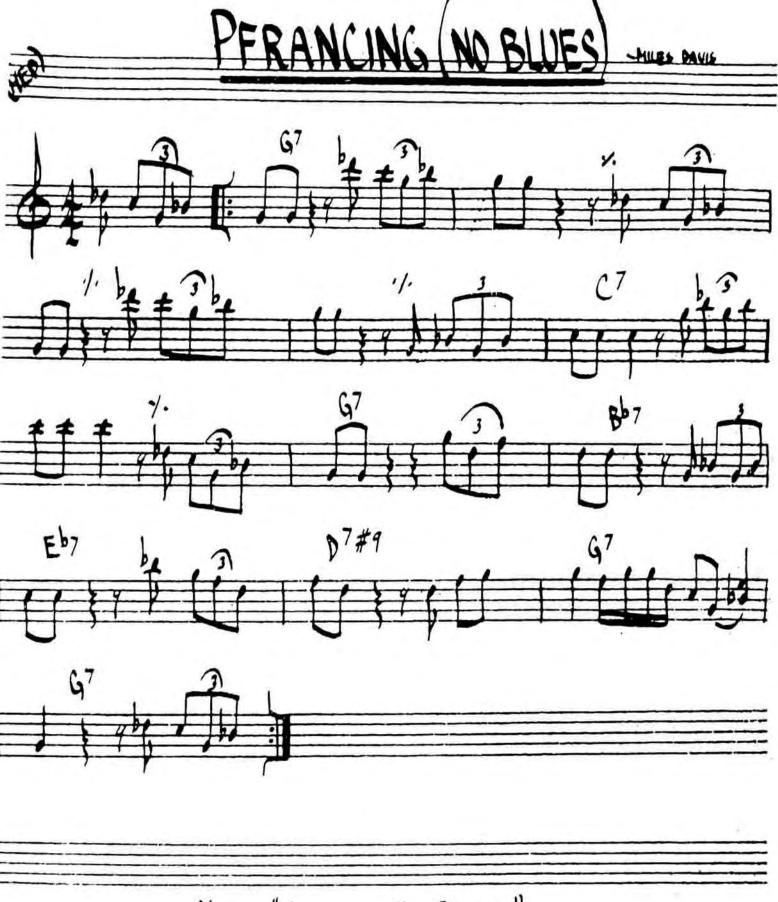

## DOMING BISCUIT

-STEVE SWALLOW

CHARLES MINICUS - "BETTER GET IT IN YOUR SOUL"

146. MILES DAVIS - "NEFERTITI"