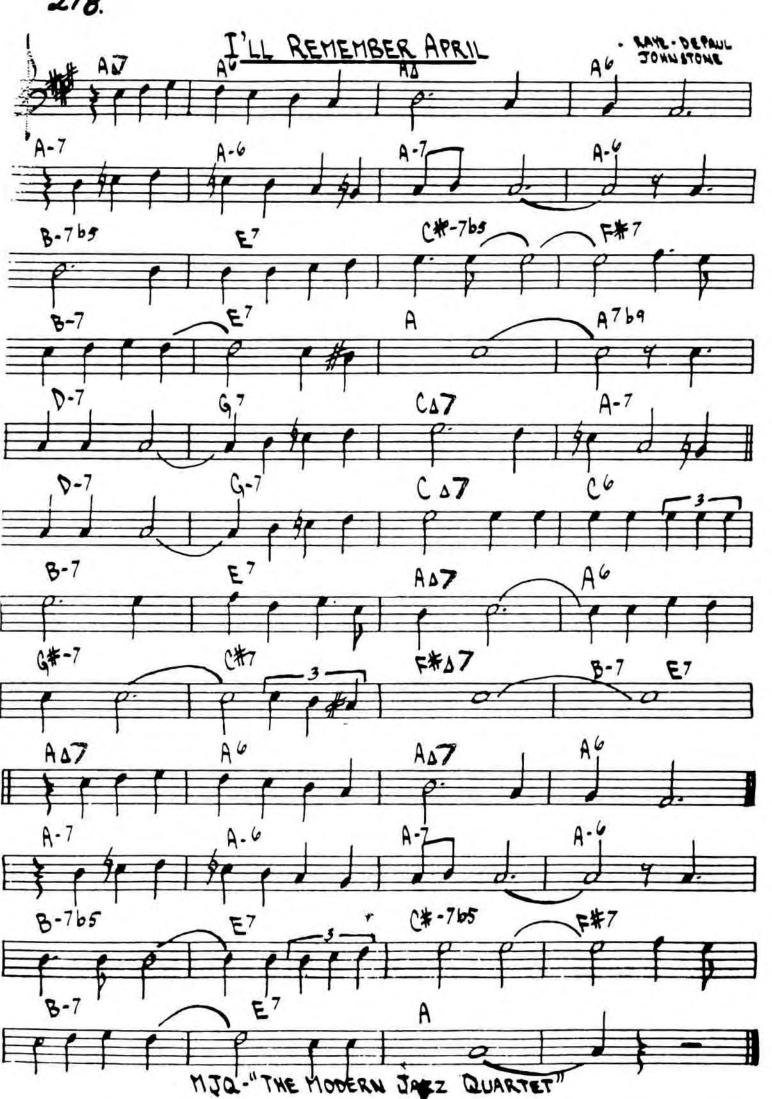

AND END ON (F# )































170. 8-7 E7 F





# GOD BLESS THE CHILD

BUT HOUDAY

















MILES DAVIS - "EARLY MILES"
CHARLIE PARKER-"ECHOES OF AN ERA"





# HALF NELSON

BENNY COLSE



# P 47 bp



D# 1 10 1 #0 # 1 10 1 10 1 The second of the second 

BACA / AT ALT.













196. ( BOCK) - STEUE SWALLOW QUICKLY Eb B67 au 4



ST RMLHT INTO HOTEL VAMP NO BREAT







GARY BURTON STEUE SWALLOW - "HOTEL HELLO"











## HULLO, BOI INAS

205



GARY BURTON "ALONE AT LAST"

(EVEN 87.45)

## ICARUS

- RALPH TOWNER





SOLO ON ENTIRE FORM

AFTER SOLOS, D.C. AP FINE

PAUL WINTER CONSORT -"ICARUS"

RALPH TOWNER - "DIARY"

GARY BURTON - RALPH TOWNER - MATCH 80X"









PAUL BLEY - "OPEN, TO LOVE"
STEVE KUHN -"LIVE IN NEW YORK"



DUKE ELLINGTON





























(DON ELLIS "EARLY AUTURN)





228.

PLAYING CHANGES - "INSIDE IN"

| PROXEN      | FEEL)      | THE THE  |      |           |    |
|-------------|------------|----------|------|-----------|----|
| Ep/         | F/         | G / F#7/ |      | 87/ A/    |    |
|             |            |          |      |           |    |
| E/          | D/ C/ C#7/ |          | C#7/ | G#7/ Bb7/ |    |
| (FULL TIME) | 4          | 1        |      | 1         |    |
| C7///       | 7.         | G7///    | 1/1  | 07///     | %  |
|             |            |          |      |           |    |
| A7///       | */,        | Bb 7/11  | 1/.  | F7///     | /. |
|             |            |          | ,    | 1         | L  |
| C7 ///      | 1/.        | G7///    | '/,  | G#7///    | %  |
|