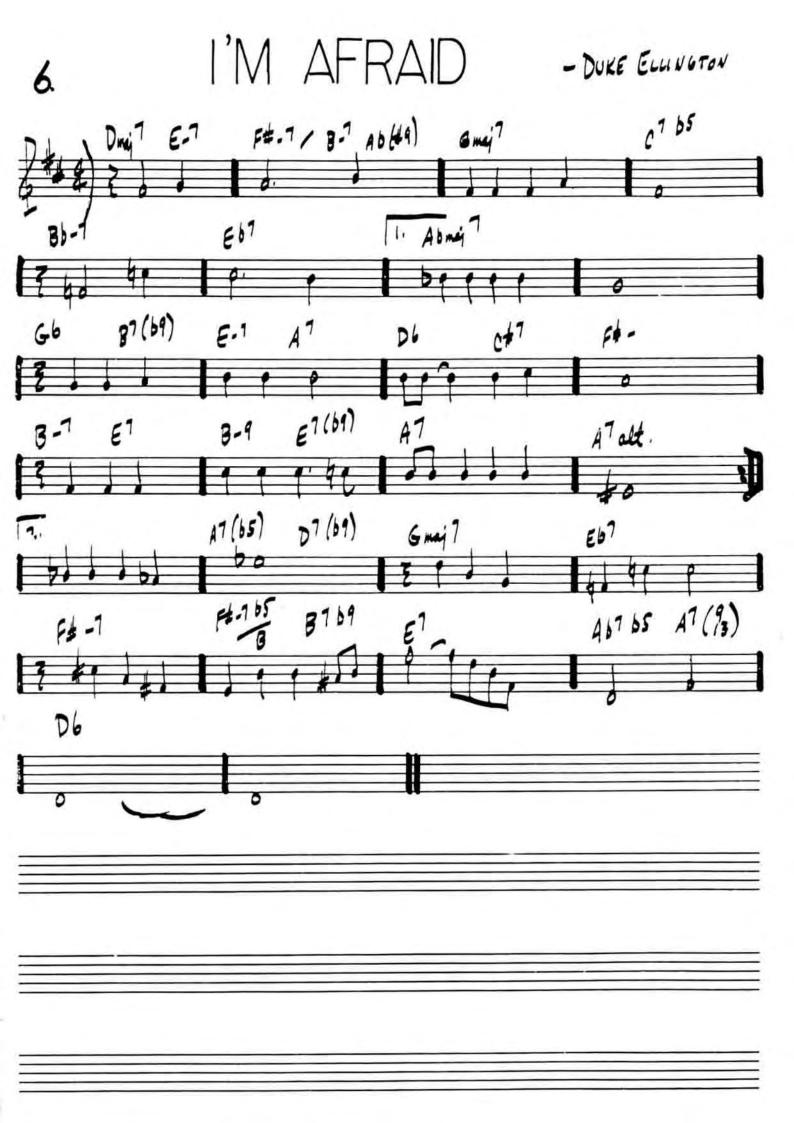

DUKE ELLINGTON

(DON ELLIS "EARLY AUTURN)

228.

PLAYING CHANGES - "INSIDE IN"

| PROXEN      | FEEL)      | THE THE  |      |           |    |
|-------------|------------|----------|------|-----------|----|
| Ep/         | F/         | G / F#7/ |      | 87/ A/    |    |
|             |            |          |      |           |    |
| E/          | D/ C/ C#7/ |          | C#7/ | G#7/ Bb7/ |    |
| (FULL TIME) | 4          | 1        |      | 1         |    |
| C7///       | 7.         | G7///    | 1/1  | 07///     | %  |
|             |            |          |      |           |    |
| A7///       | */,        | Bb 7/11  | 1/.  | F7///     | /. |
|             |            |          | ,    | 1         | L  |
| C7 ///      | 1/.        | G7///    | '/,  | G#7///    | %  |
|             |            | ,        |      | 1         | 4  |
|             |            |          |      |           |    |