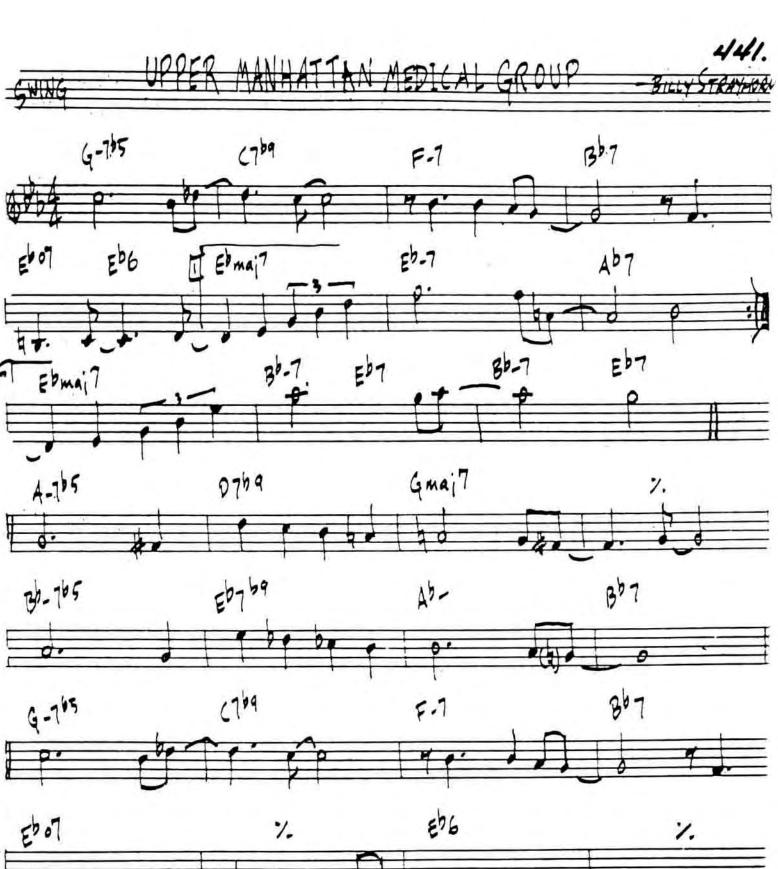

## DOMING BISCUIT

-STEVE SWALLOW

CHARLES MINICUS - "BETTER GET IT IN YOUR SOUL"

146. MILES DAVIS - "NEFERTITI"