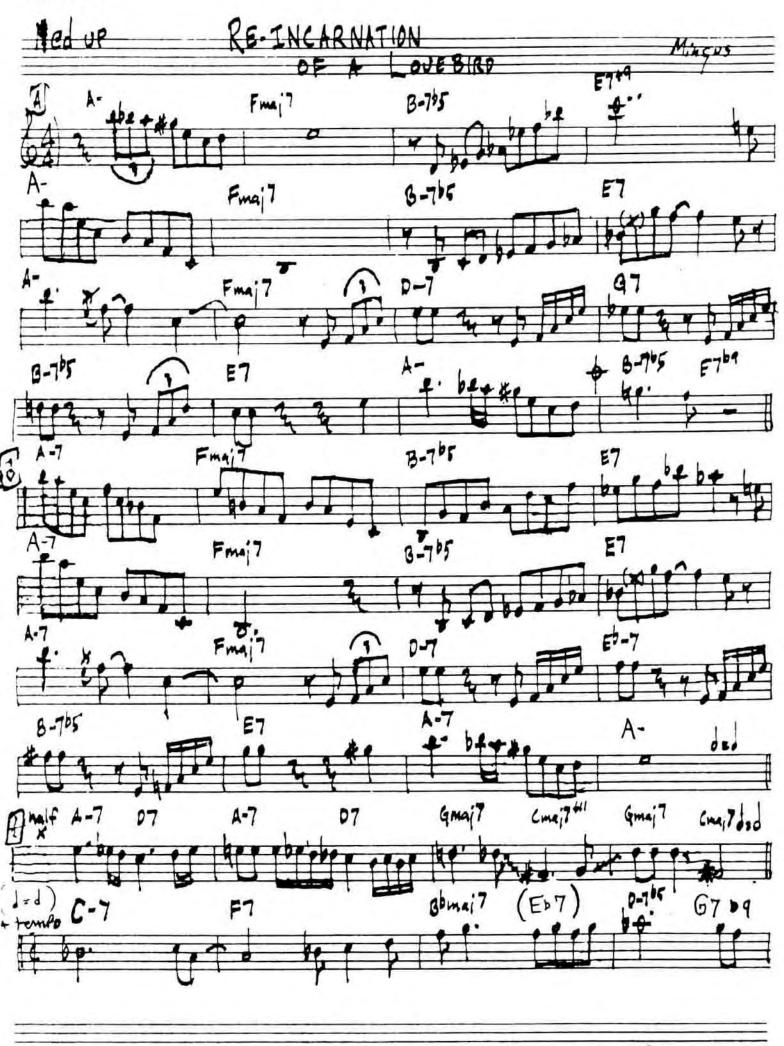

## DOMING BISCUIT

-STEVE SWALLOW

CHARLES MINICUS - "BETTER GET IT IN YOUR SOUL"

146. MILES DAVIS - "NEFERTITI"