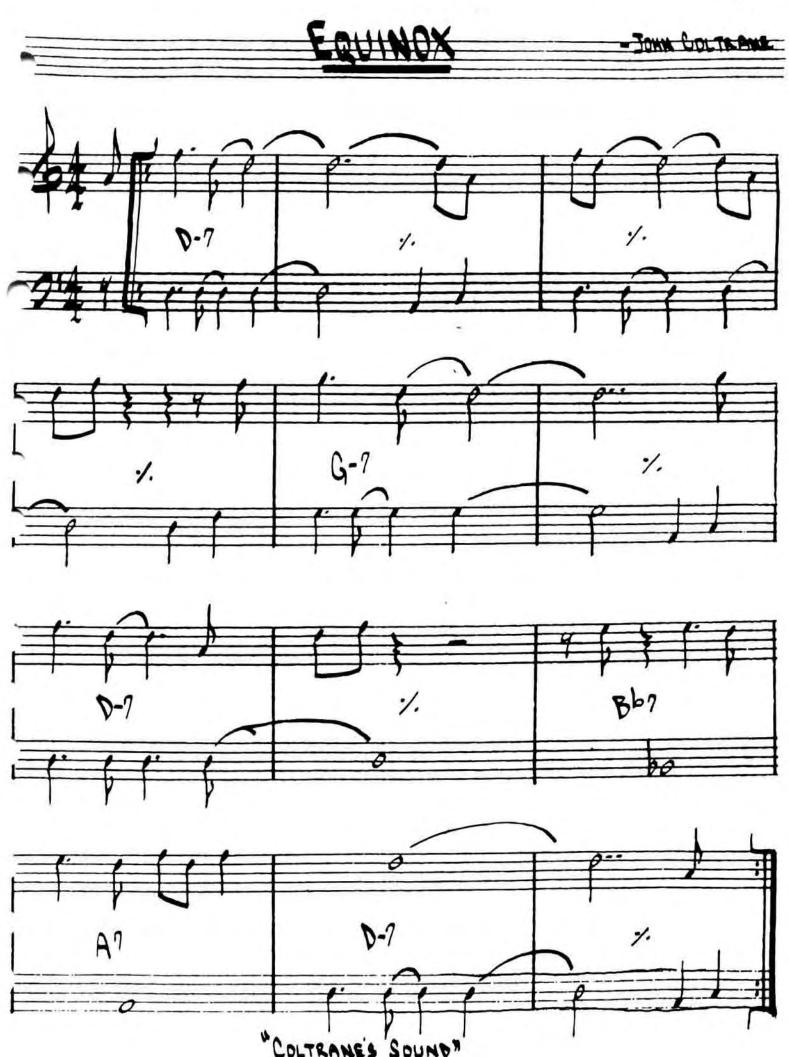

#### BLUE TRANE

- JOHN COLTRANE

JOHN COLTRANE-"BLUE TRANE"

John Coltrane - "Coltrane's Sound" Wes Montgomery - "March 6, 1925 - June 15, 1960"

BOSTON MARATHON - GALY BURTON

BROADWAY BLUES

- DENETTE COLEMAN

GALY BULTON - STEVE SWALLOW "HOTEL HELLO"