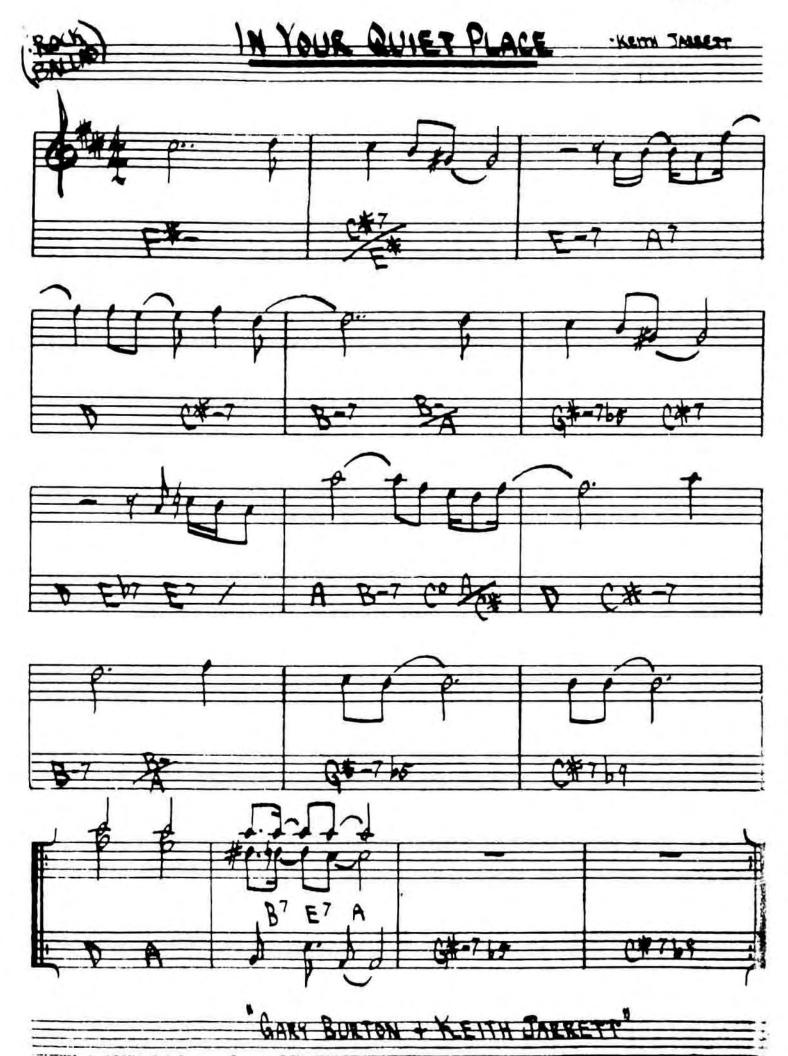

-------|----------|------|-----------|----|
| Ep/         | F/         | G / F#7/ |      | 87/ A/    |    |
|             |            |          |      |           |    |
| E/          | D/ C/ C#7/ |          | C#7/ | G#7/ Bb7/ |    |
| (FULL TIME) | 4          | 1        |      | 1         |    |
| C7///       | 7.         | G7///    | 1/1  | 07///     | %  |
|             |            |          |      |           |    |
| A7///       | */,        | Bb 7/11  | 1/.  | F7///     | /. |
|             |            |          | ,    | 1         | L  |
| C7 ///      | 1/.        | G7///    | '/,  | G#7///    | %  |
|             |            | ,        |      | 1         | 4  |
|             |            |          |      |           |    |

GARY BURTON STEVE SWALLOW - "HOTEL HELLO"























JOE HENDERSON - "POWER TO THE PEOPLE"



GERRY MULLIGAN - " A CONCERT IN JAZZ"

242.

## IT'S A RAGGY WAITZ - DAVE BRUBECK



DAVE BRUBECK'S GREATEST HITS







## JOURNEY TO RECIFE

BAL EVANS







## JUST FRIENDS

KLEAMER/LEWIS















256.



257. JJ. JOHNSON 07 B7 F#-765 F#-765 Bb7 E 1/2 C# -765 0769 A-765 FINE

















266.

-BOBBY HUTCHERSON



BOBBY HUTCHERSON - " COMPONETS"





RANDY WESTON - TANSA"





270. - RON CHLTER Ebmy 7 A?









(MED. ROCK)

## I OOKING BACK

275.











280. THE MAGICIAN IN YOU - KEITH JABLETT



## G7 505 1 Eb7sus 4 E7 SUS 4 G7 505 1

HERBIE HANCOCK-"MAIDEN VOYAGE"

[END ON E BUS 4]

282. - GOLDON BECK



























MJQ-"THE MODERN JAZZ QUARTET"







Wayne Sherter



WA'NE SHORTER - " SCHIZOPHRENIA"