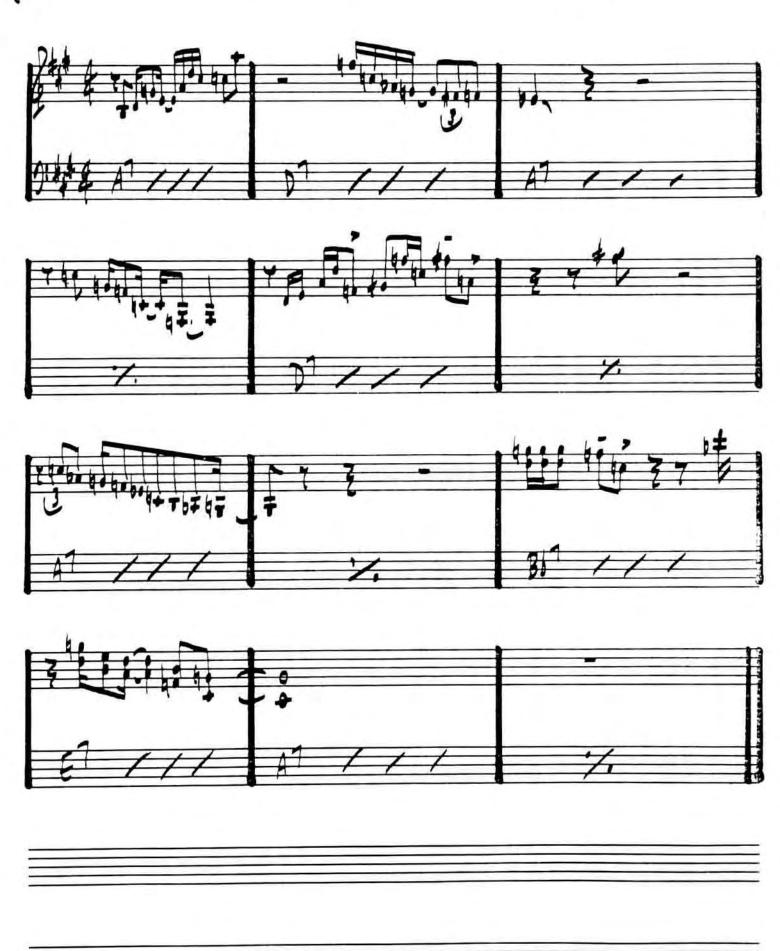

## WALTZ FOR A LOVELY WIFE

454.

MONK-"THE THELONIUS MONK SEPTET"

MILES DAVIS-"PLAYS THE JAZZ CLASSICS"