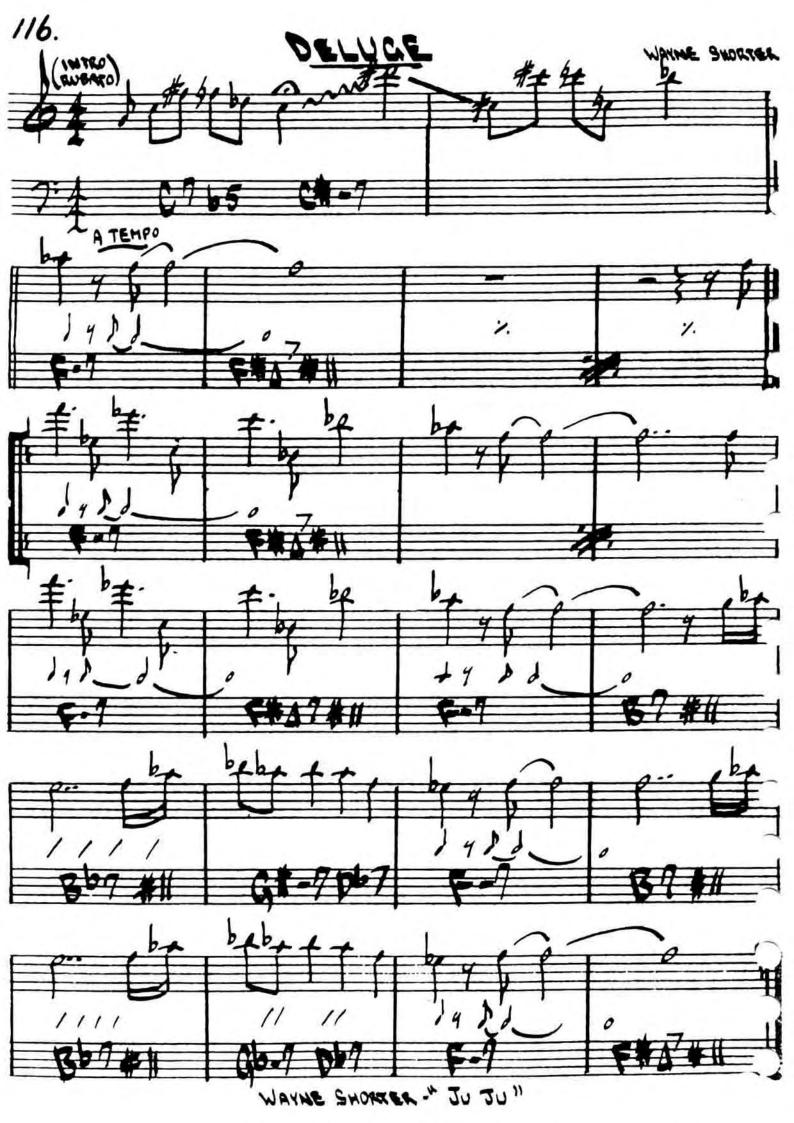

## DOMING BISCUIT

-STEVE SWALLOW

CHARLES MINICUS - "BETTER GET IT IN YOUR SOUL"

146. MILES DAVIS - "NEFERTITI"