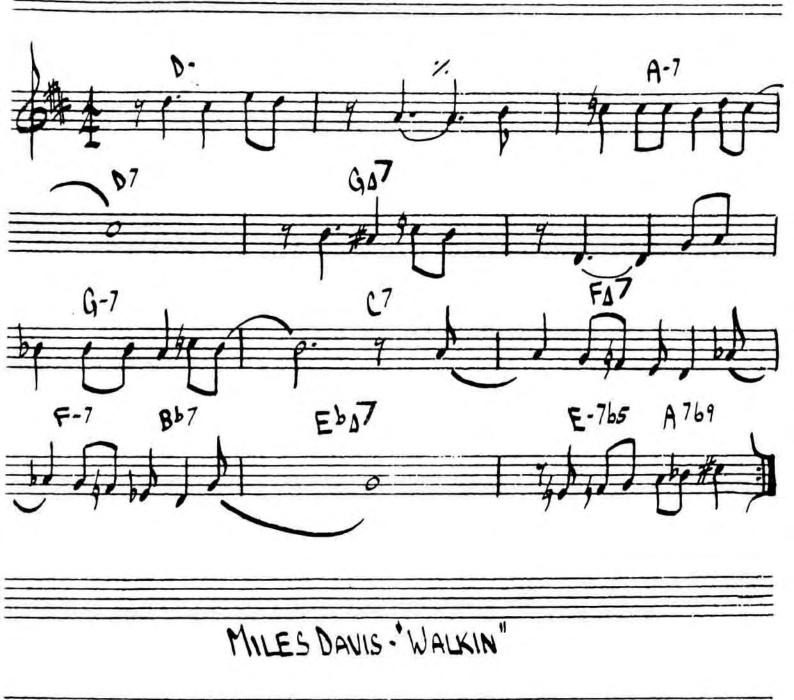

## DOMING BISCUIT

-STEVE SWALLOW

CHARLES MINICUS - "BETTER GET IT IN YOUR SOUL"

146. MILES DAVIS - "NEFERTITI"