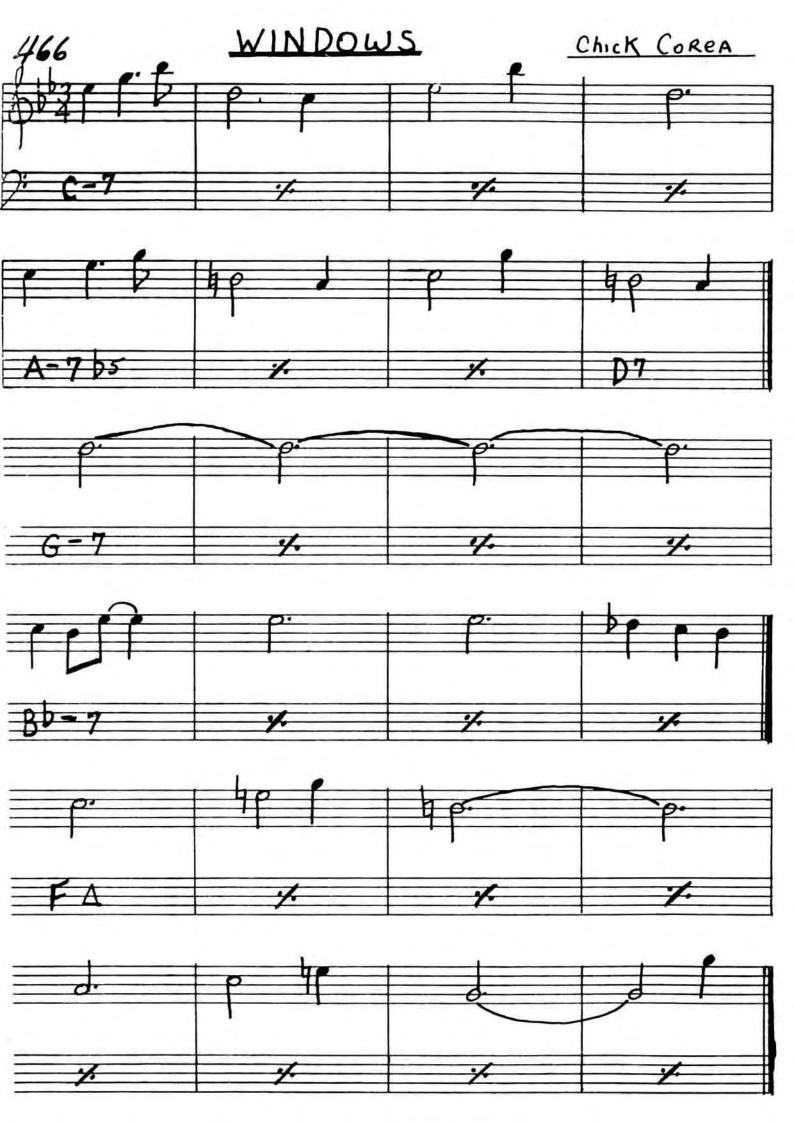

## G 2 7 C#-765 Eb7 Bbs (#11) "JOE FARRELL QUARTET"

COLTRANE

JOHN COLTRANE " BLUE TRANE"

300. (8055h)