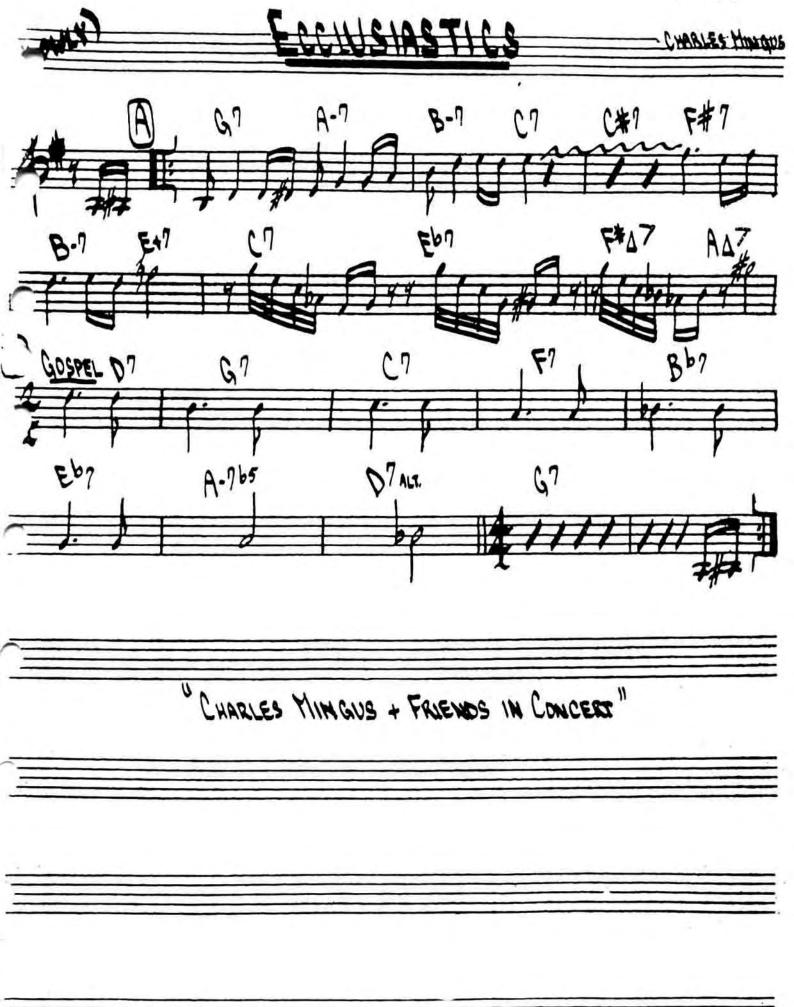

## DOMING BISCUIT

-STEVE SWALLOW

CHARLES MINICUS - "BETTER GET IT IN YOUR SOUL"

146. MILES DAVIS - "NEFERTITI"