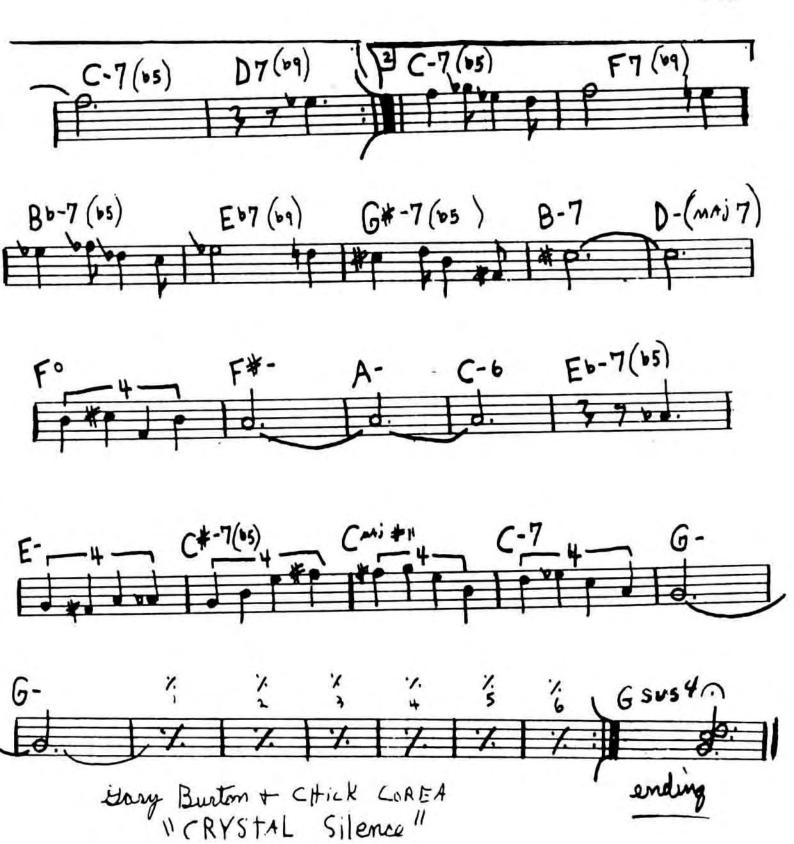

## CORAL

(Bossa) 94. C'QUIET WIGHTS .. ") JOSIN 3607 A-7 E/1 mixa #11 81 (613) al (LAST X ONLY)

\* NICHTS WATTING B 0

DAYS OF WINE AND ROSES - MANCIN

ALT FALMER (" INTERACTION")

106.

MODERATE)