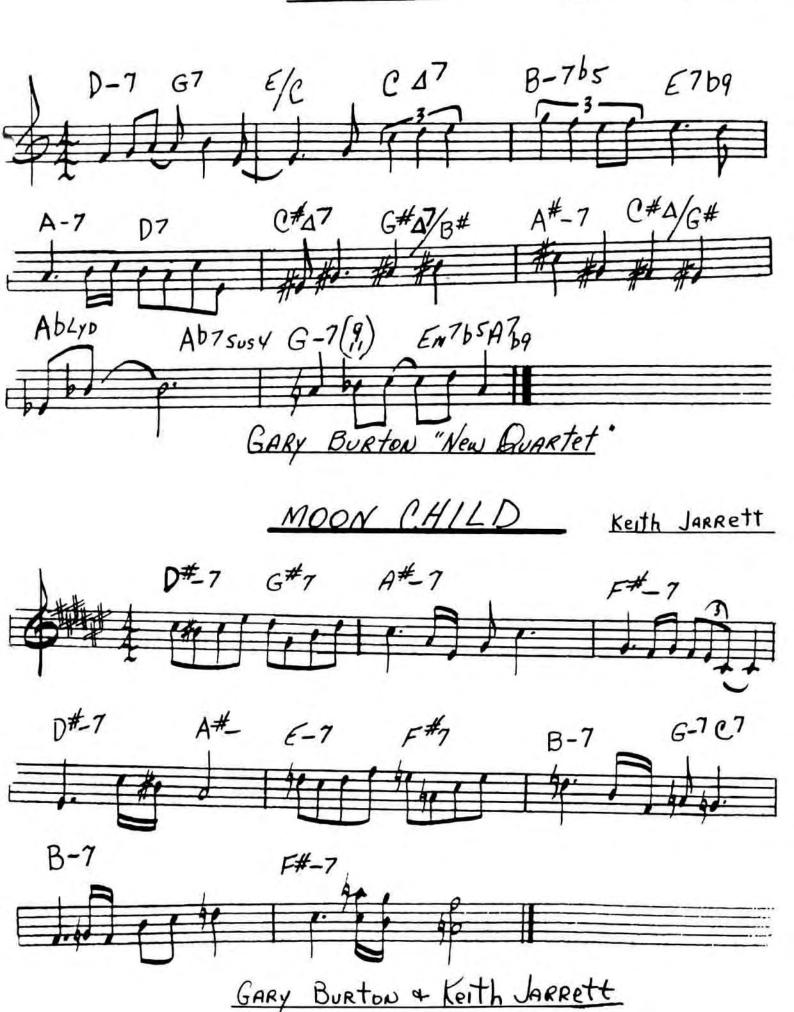

#### BLUE TRANE

- JOHN COLTRANE

JOHN COLTRANE-"BLUE TRANE"

John Coltrane - "Coltrane's Sound" Wes Montgomery - "March 6, 1925 - June 15, 1960"

BOSTON MARATHON - GALY BURTON

BROADWAY BLUES

- DENETTE COLEMAN

GALY BULTON - STEVE SWALLOW "HOTEL HELLO"