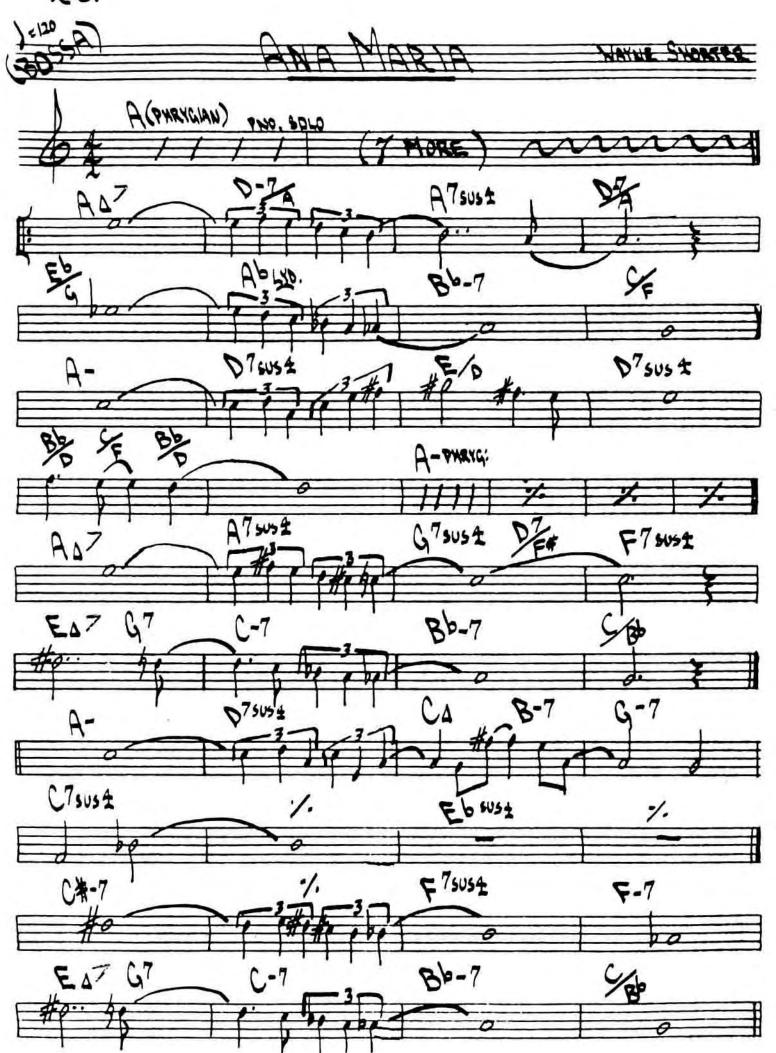

## G7 505 1 Eb7sus 4 E7 SUS 4 G7 505 1

HERBIE HANCOCK-"MAIDEN VOYAGE"

[END ON E BUS 4]

282. - GOLDON BECK

MJQ-"THE MODERN JAZZ QUARTET"

Wayne Sherter

WA'NE SHORTER - " SCHIZOPHRENIA"