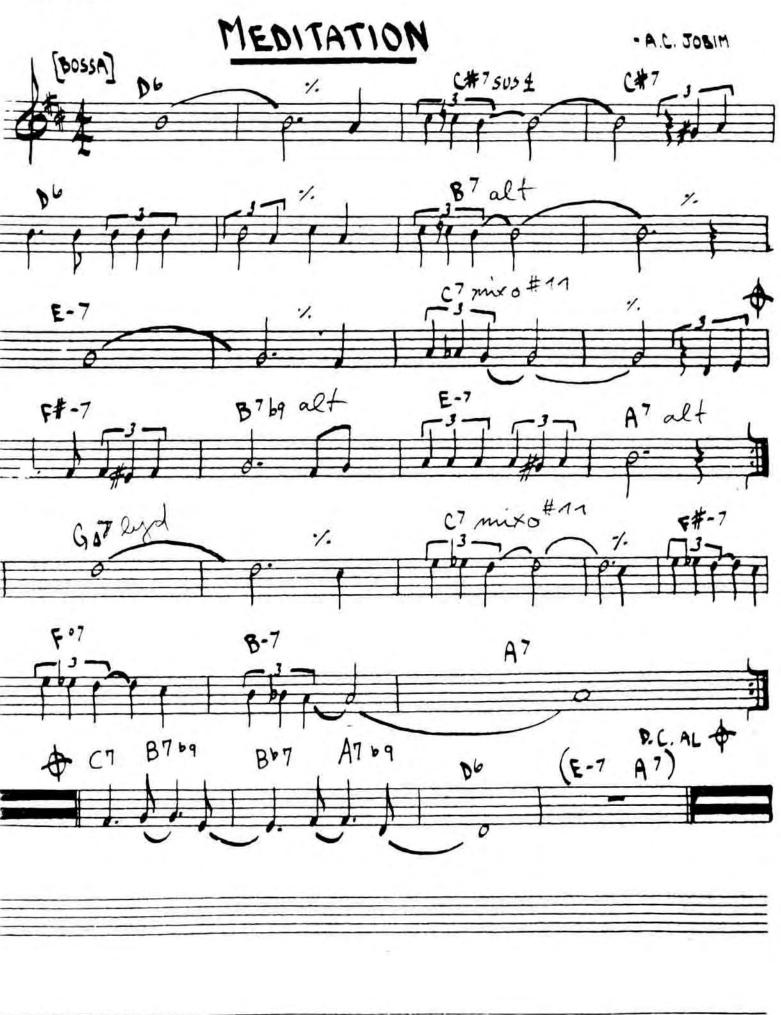

HORACE SILVER-" HORACE SCOPE" (AABA)

WAYNE SHORTER-" NIGHT

322.

324. 

~055A)

-A.C. JOBIN