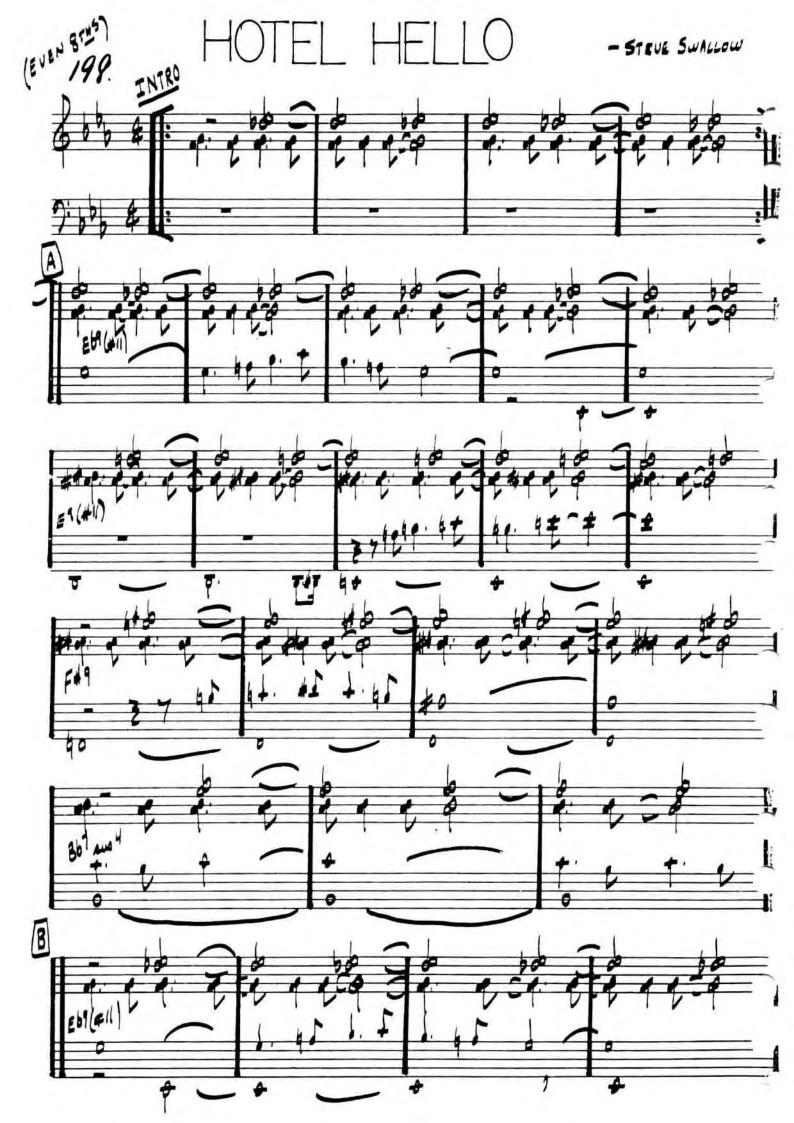

# P 47 bp

D# 1 10 1 #0 # 1 10 1 10 1 The second of the second 

BACA / AT ALT.

196. ( BOCK) - STEUE SWALLOW QUICKLY Eb B67 au 4

ST RMLHT INTO HOTEL VAMP NO BREAT

GARY BURTON STEUE SWALLOW - "HOTEL HELLO"

GARY BURTON STEVE SWALLOW - "HOTEL HELLO"

JOE HENDERSON - "POWER TO THE PEOPLE"

GERRY MULLIGAN - " A CONCERT IN JAZZ"

242.