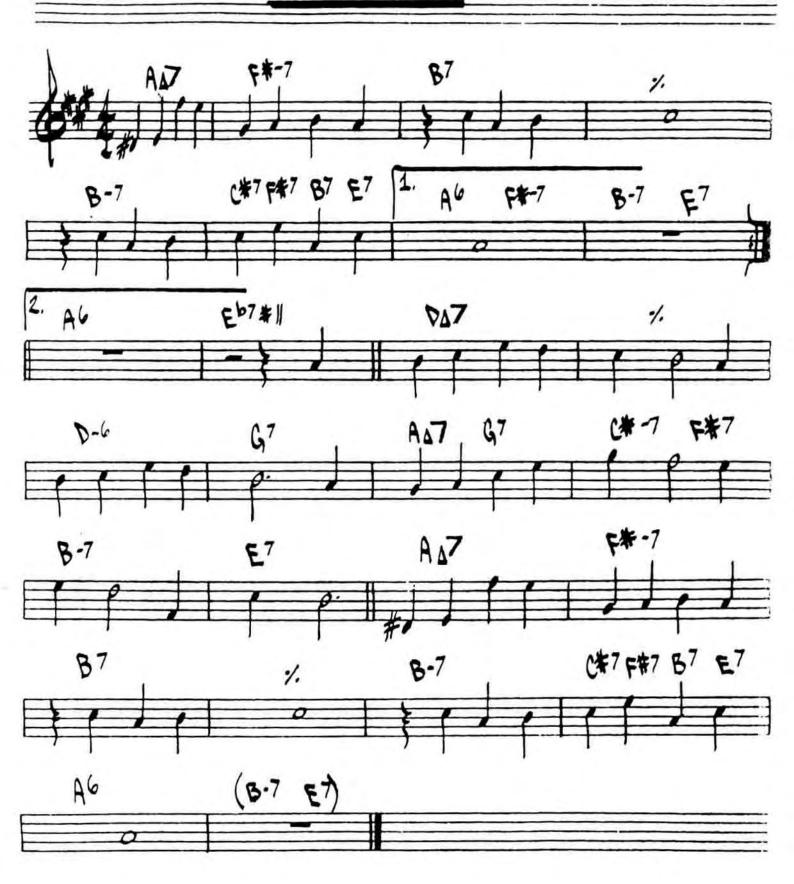

## JUST FRIENDS

KLEAMER/LEWIS

256.

257. JJ. JOHNSON 07 B7 F#-765 F#-765 Bb7 E 1/2 C# -765 0769 A-765 FINE

266.

-BOBBY HUTCHERSON

BOBBY HUTCHERSON - " COMPONETS"

RANDY WESTON - TANSA"