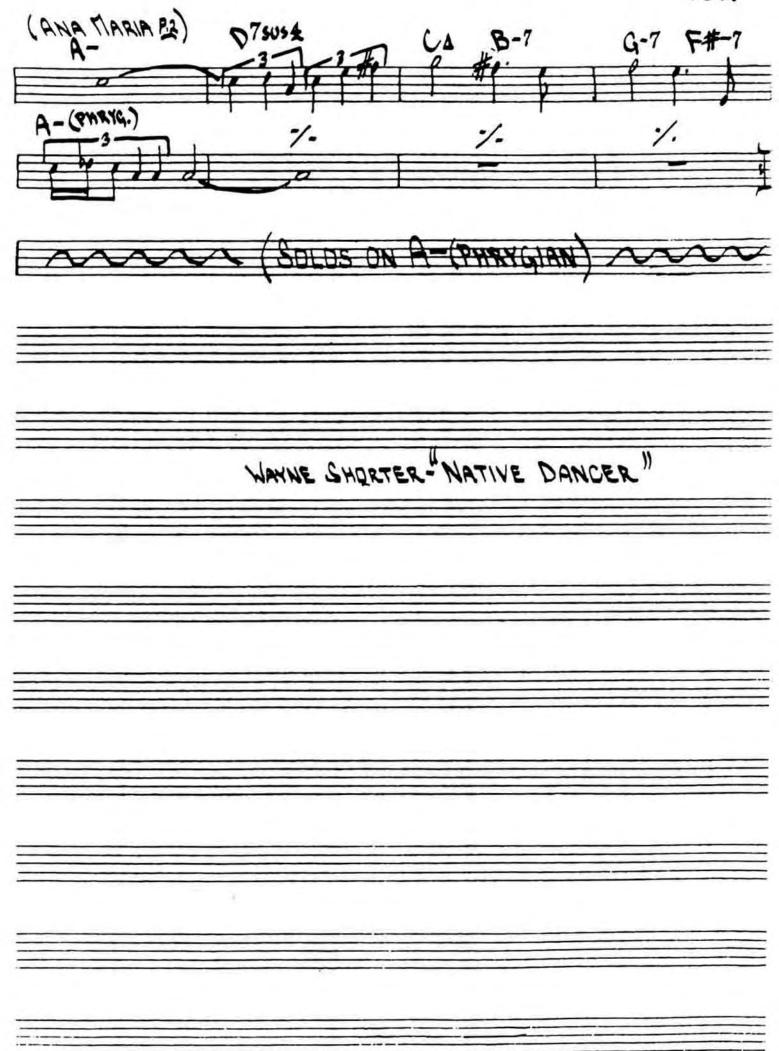

## G7 505 1 Eb7sus 4 E7 SUS 4 G7 505 1

HERBIE HANCOCK-"MAIDEN VOYAGE"

[END ON E BUS 4]

282. - GOLDON BECK

MJQ-"THE MODERN JAZZ QUARTET"

Wayne Sherter

WA'NE SHORTER - " SCHIZOPHRENIA"