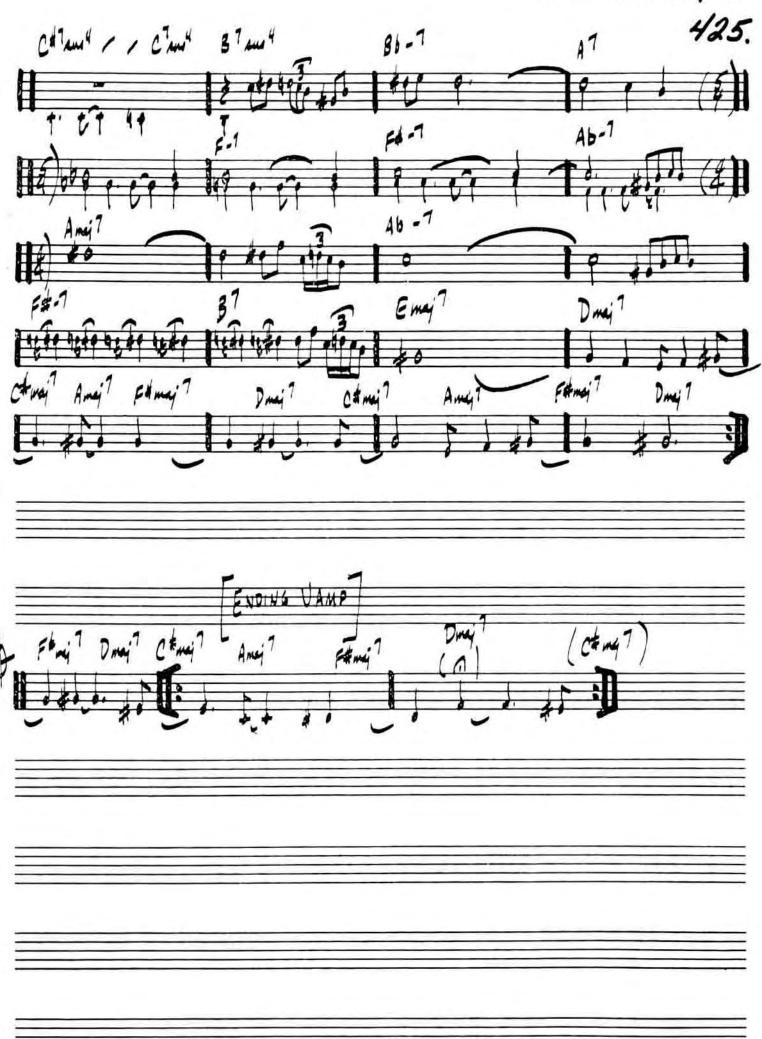

## TAME THY PEN

- RICHARD VILES

SYMES JONES

TELL HE A BESTIME STORY P-2

427.

-HECON TYMER

Pg. 2

CHICK COREA-"INNER SPACE"