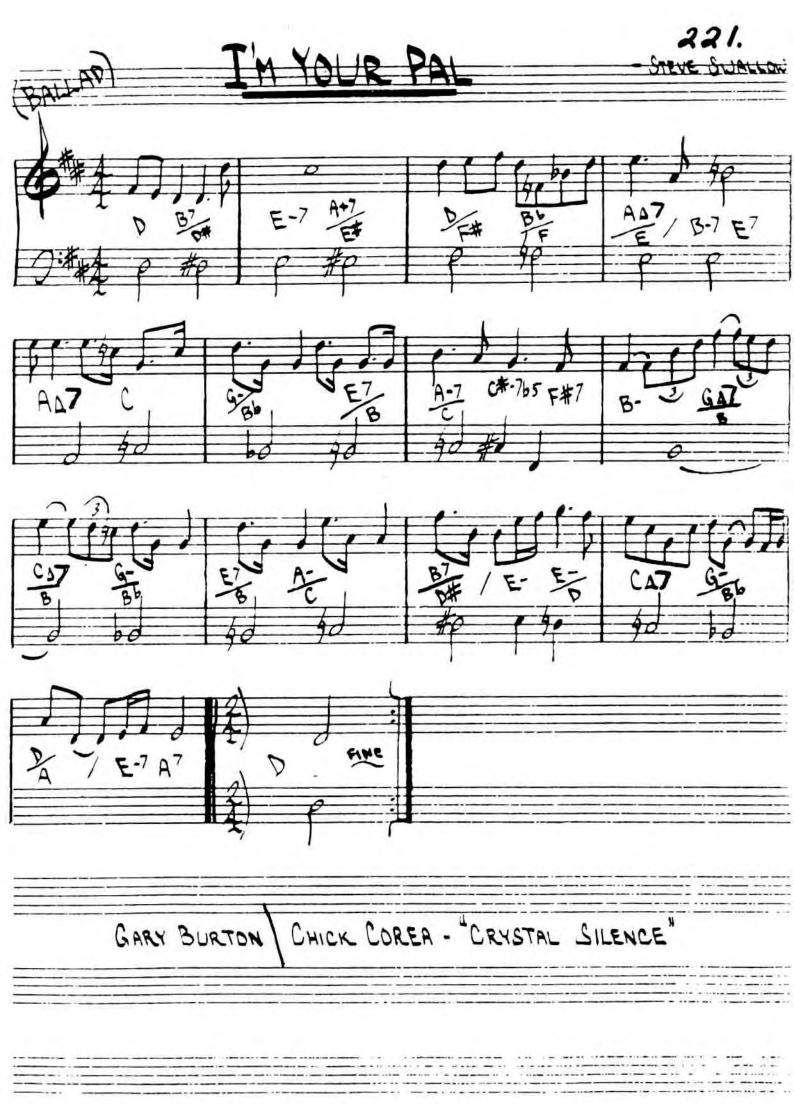

ND ON (F# )































170. 8-7 E7 F





# GOD BLESS THE CHILD

BUT HOUDAY

















MILES DAVIS - "EARLY MILES"
CHARLIE PARKER-"ECHOES OF AN ERA"





# HALF NELSON

BENNY COLSE



# P 47 bp



D# 1 10 1 #0 # 1 10 1 10 1 The second of the second 

BACA / AT ALT.













196. ( BOCK) - STEUE SWALLOW QUICKLY Eb B67 au 4



ST RMLHT INTO HOTEL VAMP NO BREAT







GARY BURTON STEUE SWALLOW - "HOTEL HELLO"











## HULLO, BOI INAS

205



GARY BURTON "ALONE AT LAST"

(EVEN 87.45)

## ICARUS

- RALPH TOWNER





SOLO ON ENTIRE FORM

AFTER SOLOS, D.C. AP FINE

PAUL WINTER CONSORT -"ICARUS"

RALPH TOWNER - "DIARY"

GARY BURTON - RALPH TOWNER - MATCH 80X"









PAUL BLEY - "OPEN, TO LOVE"
STEVE KUHN -"LIVE IN NEW YORK"



DUKE ELLINGTON





























(DON ELLIS "EARLY AUTURN)





228.

PLAYING CHANGES - "INSIDE IN"

| PROXEN      | FEEL)      | THE THE  |      |           |    |
|-------------|------------|----------|------|-----------|----|
| Ep/         | F/         | G / F#7/ |      | 87/ A/    |    |
|             |            |          |      |           |    |
| E/          | D/ C/ C#7/ |          | C#7/ | G#7/ Bb7/ |    |
| (FULL TIME) | 4          | 1        |      | 1         |    |
| C7///       | 7.         | G7///    | 1/1  | 07///     | %  |
|             |            |          |      |           |    |
| A7///       | */,        | Bb 7/11  | 1/.  | F7///     | /. |
|             |            |          | ,    | 1         | L  |
| C7 ///      | 1/.        | G7///    | '/,  | G#7///    | %  |
|             |