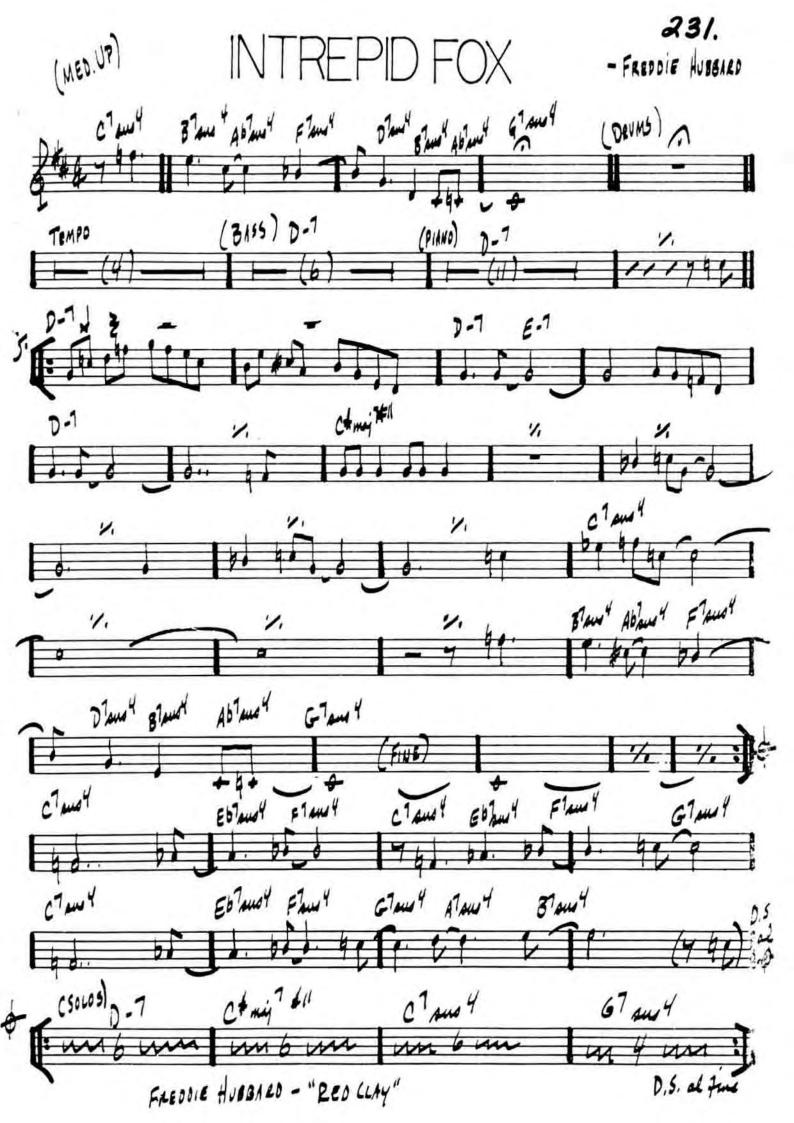

-----------|----------|------|-----------|----|
| Ep/         | F/         | G / F#7/ |      | 87/ A/    |    |
|             |            |          |      |           |    |
| E/          | D/ C/ C#7/ |          | C#7/ | G#7/ Bb7/ |    |
| (FULL TIME) | 4          | 1        |      | 1         |    |
| C7///       | 7.         | G7///    | 1/1  | 07///     | %  |
|             |            |          |      |           |    |
| A7///       | */,        | Bb 7/11  | 1/.  | F7///     | /. |
|             |            |          | ,    | 1         | L  |
| C7 ///      | 1/.        | G7///    | '/,  | G#7///    | %  |
|             |            | ,        |      | 1         | 4  |
|             |            |          |      |           |    |

GARY BURTON STEVE SWALLOW - "HOTEL HELLO"























JOE HENDERSON - "POWER TO THE PEOPLE"



GERRY MULLIGAN - " A CONCERT IN JAZZ"

242.

## IT'S A RAGGY WAITZ - DAVE BRUBECK



DAVE BRUBECK'S GREATEST HITS







## JOURNEY TO RECIFE

BAL EVANS







## JUST FRIENDS

KLEAMER/LEWIS















256.



257. JJ. JOHNSON 07 B7 F#-765 F#-765 Bb7 E 1/2 C# -765 0769 A-765 FINE

















266.

-BOBBY HUTCHERSON



BOBBY HUTCHERSON - " COMPONETS"





RANDY WESTON - TANSA"





270. - RON CHLTER Ebmy 7 A?









(MED. ROCK)

## I OOKING BACK

275.











280. THE MAGICIAN IN YOU - KEITH JABLETT



## G7 505 1 Eb7sus 4 E7 SUS 4 G7 505 1

HERBIE HANCOCK-"MAIDEN VOYAGE"

[END ON E BUS 4]

282. - GOLDON BECK



























MJQ-"THE MODERN JAZZ QUARTET"







Wayne Sherter



WA'NE SHORTER - " SCHIZOPHRENI