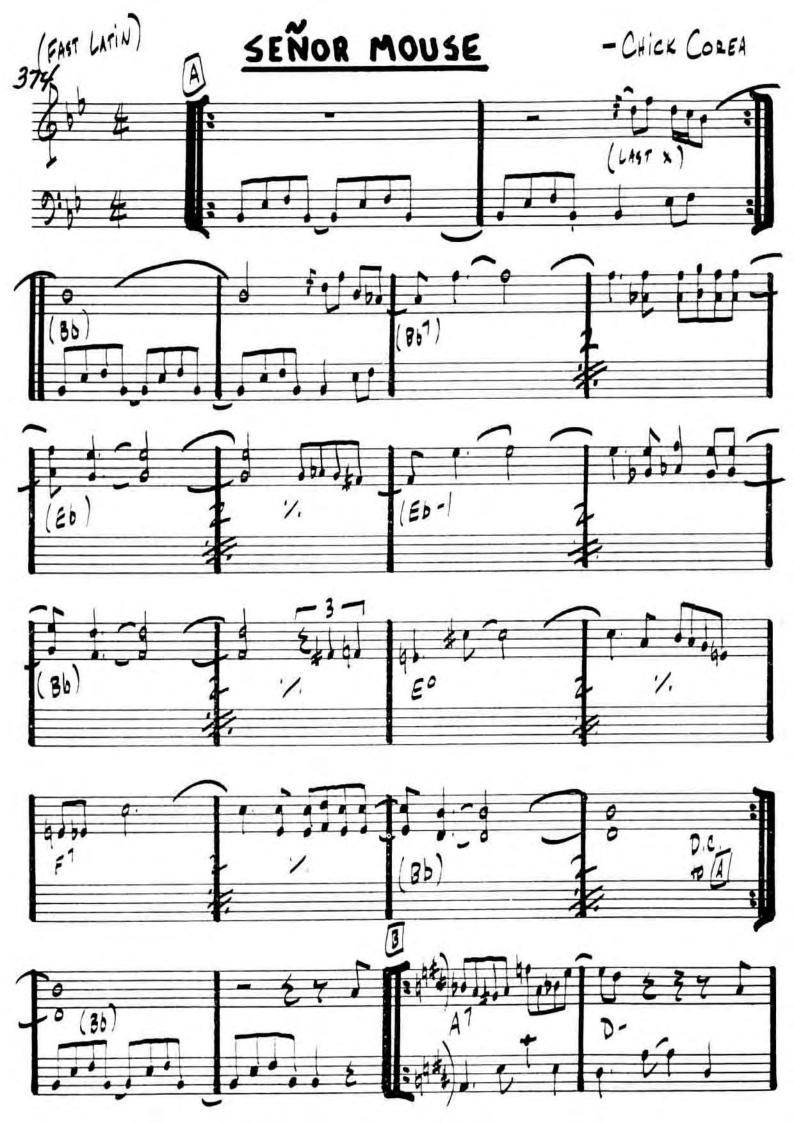

# YOU TOOK ADVANTAGE OF ME

OGEAS/HALL

PAT METHENY - "BRIGHT SIZE LIFE" (ECM)

482 - CHICK COREA