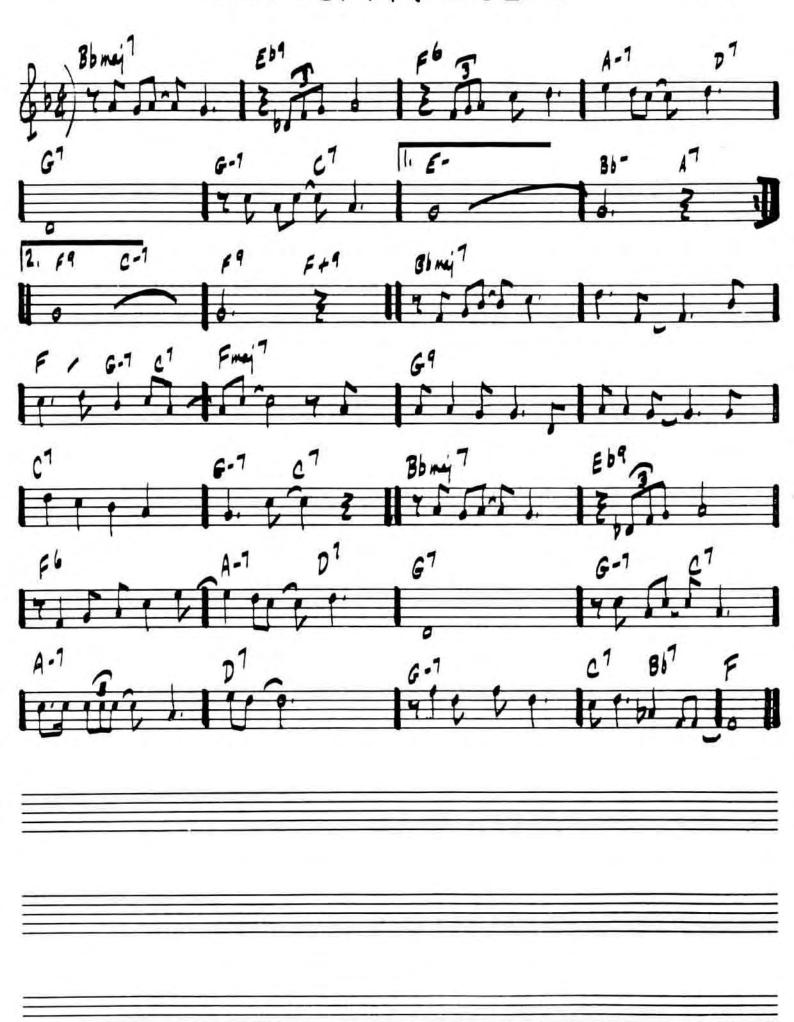

#### BLACK DIAMOND - ROLAND KIRN

ROLAND KIRK - "RIP, RIG , & PA NIC"

WAYNE SHORTEL - "SHORTEL MOMENTS"

48. 0-7 Aba G-7 FA7 F#-765 C#7 D-7 F#-765 B+7 G+7 CAT F#-763 Bb7 A6+7 Bb7 FA.7 G-7 FA. CAT G+7 (B+7) FINE