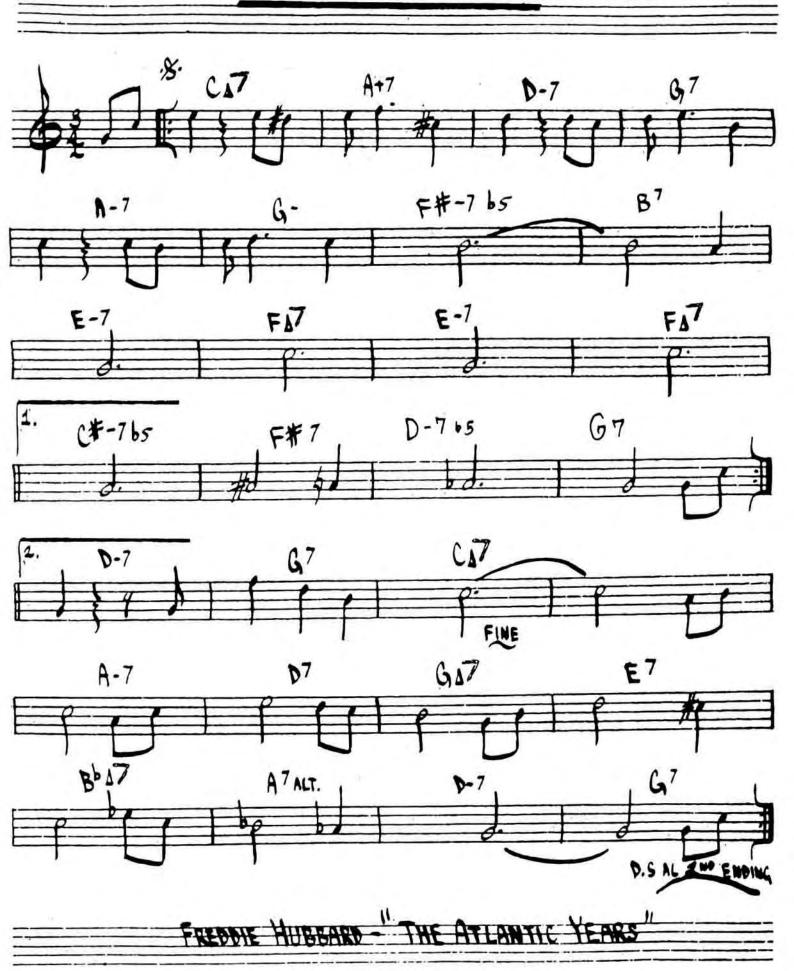

#### BLACK DIAMOND - ROLAND KIRN

ROLAND KIRK - "RIP, RIG , & PA NIC"

WAYNE SHORTEL - "SHORTEL MOMENTS"

48. 0-7 Aba G-7 FA7 F#-765 C#7 D-7 F#-765 B+7 G+7 CAT F#-763 Bb7 A6+7 Bb7 FA.7 G-7 FA. CAT G+7 (B+7) FINE