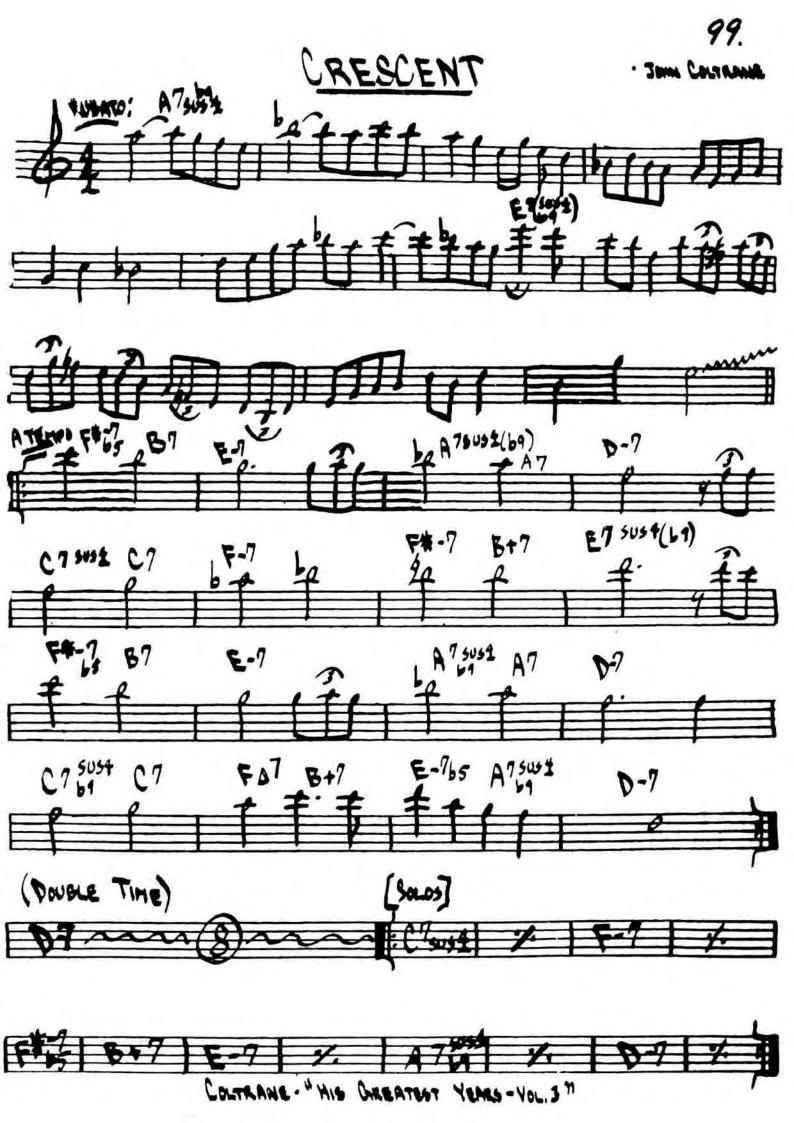

D KIRN



ROLAND KIRK - "RIP, RIG , & PA NIC"

WAYNE SHORTEL - "SHORTEL MOMENTS"



48. 0-7 Aba G-7 FA7 F#-765 C#7 D-7 F#-765 B+7 G+7 CAT F#-763 Bb7 A6+7 Bb7 FA.7 G-7 FA. CAT G+7 (B+7) FINE















# BLUESETTE

TOOTS THIELEMANS



57.

[ JA22 )

## BLUES FOR ALICF

- CHARLIE PARKER



CHARLIE PARKER - "SWEDISH SUNAPPS"

#### BLUE TRANE

- JOHN COLTRANE



JOHN COLTRANE-"BLUE TRANE"



John Coltrane - "Coltrane's Sound" Wes Montgomery - "March 6, 1925 - June 15, 1960"



BOSTON MARATHON - GALY BURTON











BROADWAY BLUES

- DENETTE COLEMAN























GALY BULTON - STEVE SWALLOW "HOTEL HELLO"































DAVE HOLAND - CONFERENCE of the Birds



## CORAL



(Bossa) 94. C'QUIET WIGHTS .. ") JOSIN 3607 A-7 E/1 mixa #11 81 (613) al (LAST X ONLY)

















\* NICHTS WATTING B 0



DAYS OF WINE AND ROSES - MANCIN



ALT FALMER (" INTERACTION")

106.



































MODERATE)

## DOMING BISCUIT

-STEVE SWALLOW













































CHARLES MINICUS - "BETTER GET IT IN YOUR SOUL"

146. MILES DAVIS - "NEFERTITI"











## (578 ANILY) THE FIELDS WE KNOW - K. JARRETT







INTRO (1%)

FOLLOW YOUR HEART P.2 155.



J. McLANGHLIN - "MY GOALS BEYOND"

APTER SOLOS, D.C. - PLAY ENTIRE P

AND END ON (F# ) AND END ON (F# ) AND END ON (F# ) AND END ON (F# )































170. 8-7 E7 F





# GOD BLESS THE CHILD

BUT HOUDAY

















MILES DAVIS - "EARLY MILES"
CHARLIE PARKER-"ECHOES OF AN ERA"





# HALF NELSON

BENNY COLSE



# P 47 bp



D# 1 10 1 #0 # 1 10 1 10 1 The secon