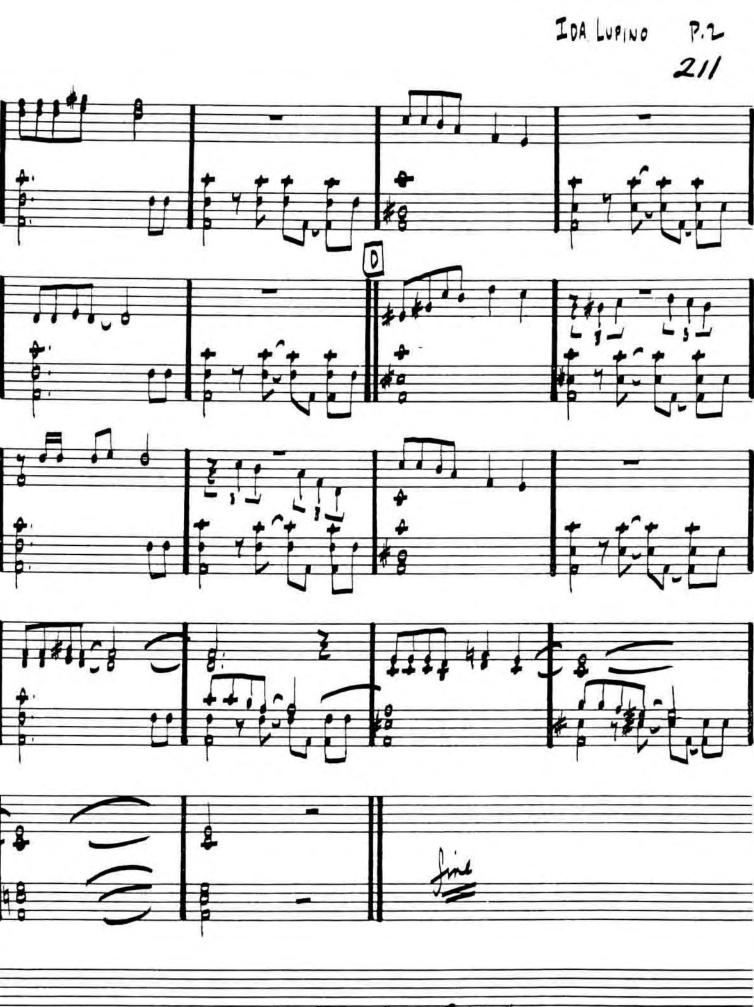

#### BLACK DIAMOND - ROLAND KIRN

ROLAND KIRK - "RIP, RIG , & PA NIC"

WAYNE SHORTEL - "SHORTEL MOMENTS"

48. 0-7 Aba G-7 FA7 F#-765 C#7 D-7 F#-765 B+7 G+7 CAT F#-763 Bb7 A6+7 Bb7 FA.7 G-7 FA. CAT G+7 (B+7) FINE