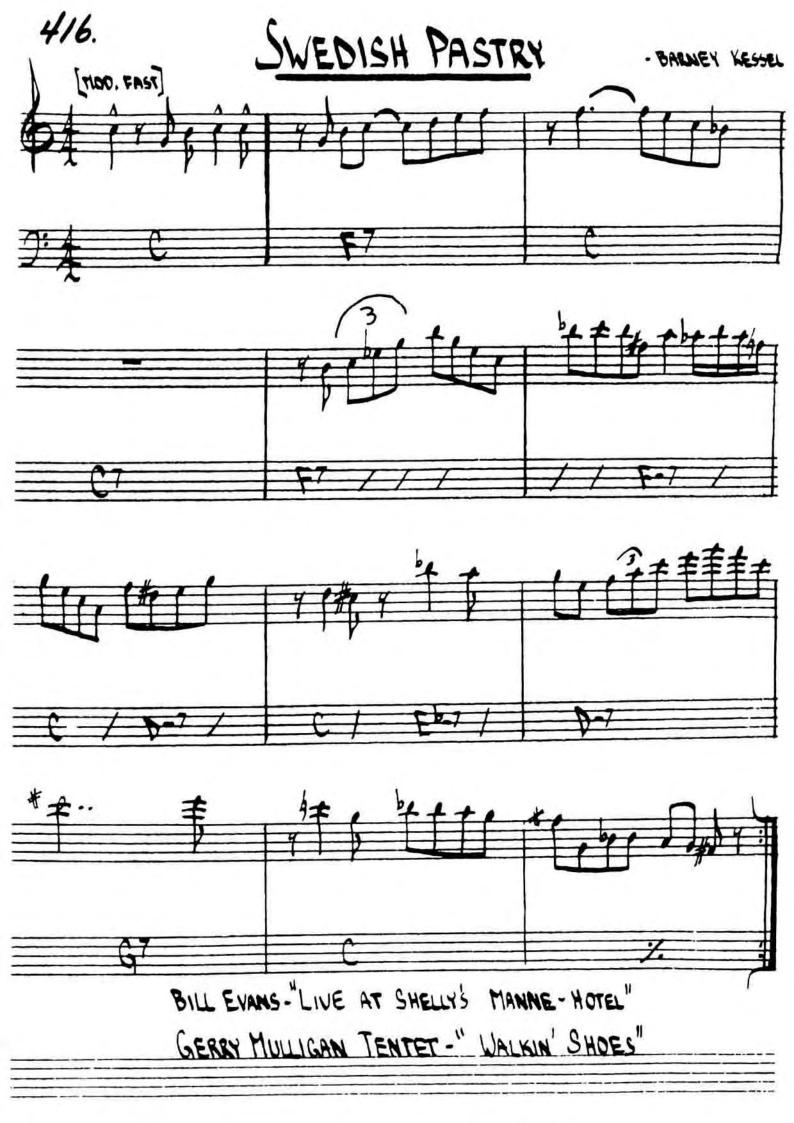

## SWEET GEORGIA BRIGHT - CHARLES LAW

418. c\*-/B Dua,7 E/0

GARY BURTON STEVE SWALLOW - "HOTEL HELLO"

ELLINGTON STRANHOGS

422. (JATT )