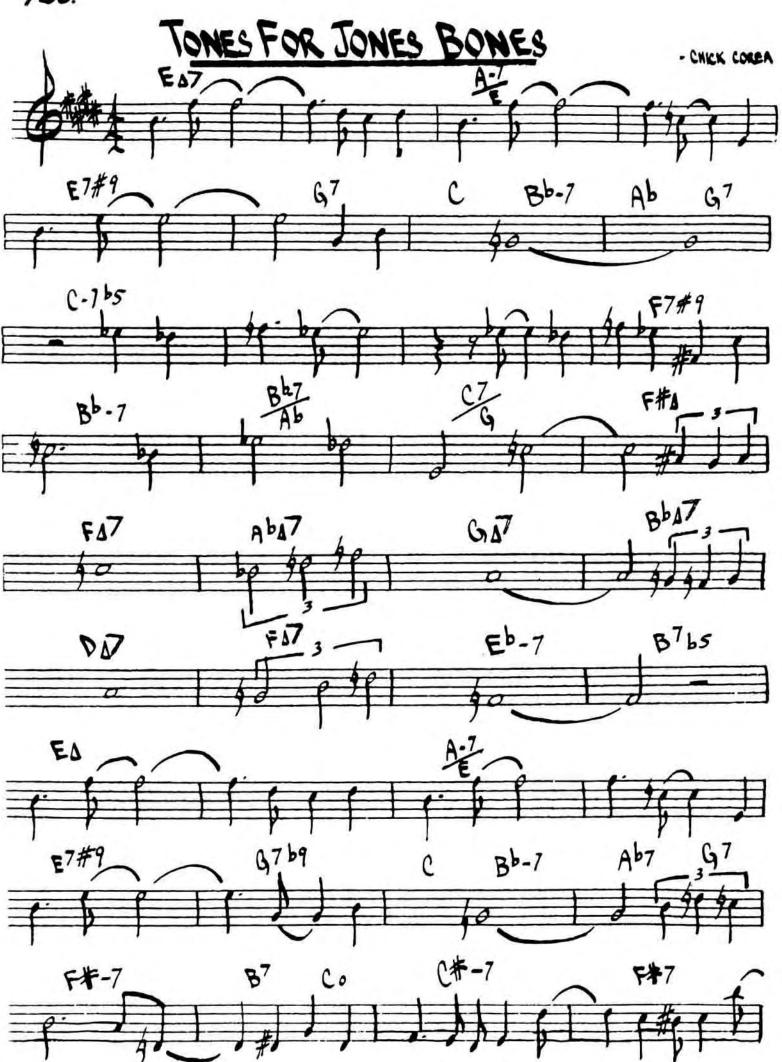

## TIME REMEMBERED C#-9 DA#11 GA F#-9 B-7 E-1 A-7 E-9 A-7 F-9 B-11 #0. D-9 G#-9 # C#-7 A-9 FAT E-9

Tough Talk

436. **TRISTE** (BOSSA) - A.C. JOBIH B7 ALT. ED7 C7

A.C. JOBIM - "WAVE"

-MILES DAVIS

BILL EVANS JIM HALL - "INTERMODULATION"