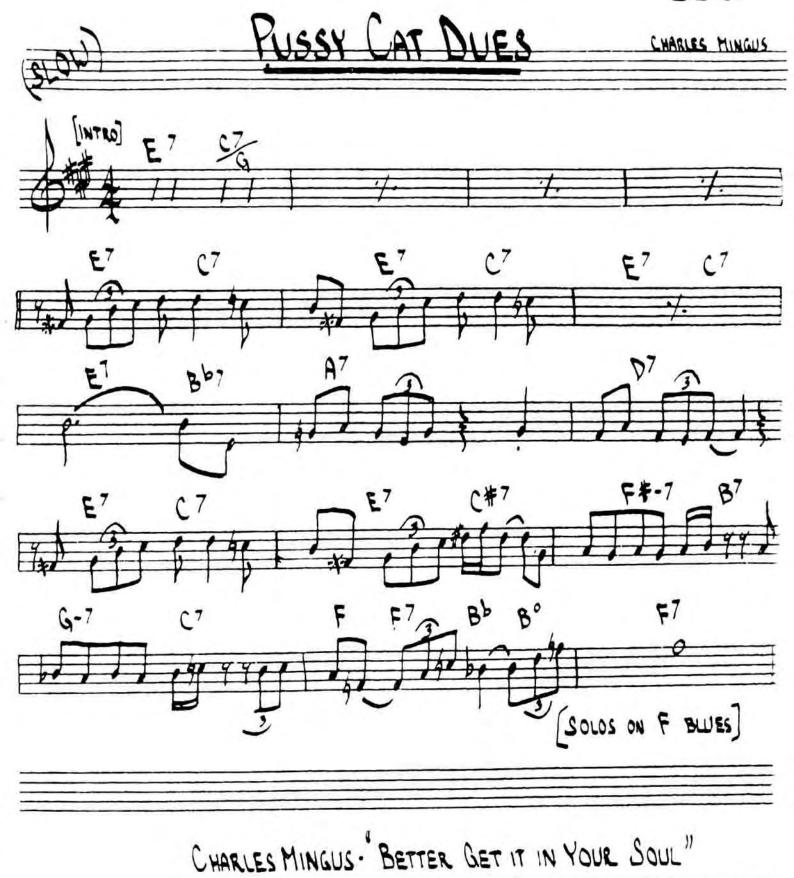

## DOMING BISCUIT

-STEVE SWALLOW

CHARLES MINICUS - "BETTER GET IT IN YOUR SOUL"

146. MILES DAVIS - "NEFERTITI"