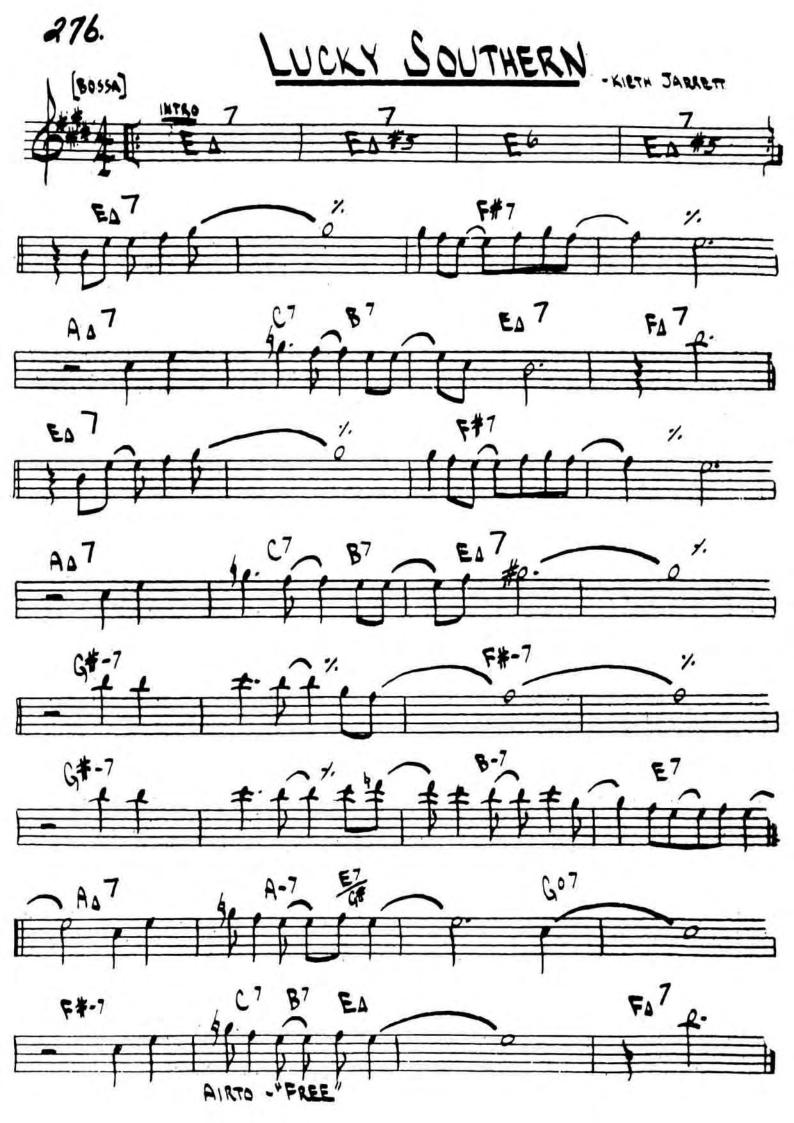

| ,    | 1         | L  |
| C7 ///      | 1/.        | G7///    | '/,  | G#7///    | %  |
|             |            | ,        |      | 1         | 4  |
|             |            |          |      |           |    |

GARY BURTON STEVE SWALLOW - "HOTEL HELLO"























JOE HENDERSON - "POWER TO THE PEOPLE"



GERRY MULLIGAN - " A CONCERT IN JAZZ"

242.

## IT'S A RAGGY WAITZ - DAVE BRUBECK



DAVE BRUBECK'S GREATEST HITS







## JOURNEY TO RECIFE

BAL EVANS







## JUST FRIENDS

KLEAMER/LEWIS















256.



257. JJ. JOHNSON 07 B7 F#-765 F#-765 Bb7 E 1/2 C# -765 0769 A-765 FINE

















266.

-BOBBY HUTCHERSON



BOBBY HUTCHERSON - " COMPONETS"





RANDY WESTON - TANSA"





270. - RON CHLTER Ebmy 7 A?









(MED. ROCK)

## I OOKING BACK

275.











280. THE MAGICIAN IN YOU - KEITH JABLETT



## G7 505 1 Eb7sus 4 E7 SUS 4 G7 505 1

HERBIE HANCOCK-"MAIDEN VOYAGE"

[END ON E BUS 4]

282. - GOLDON BECK



























MJQ-"THE MODERN JAZZ QUARTET"







Wayne Sherter



WA'NE SHORTER - " SCHIZOPHRENIA"

## G 2 7 C#-765 Eb7 Bbs (#11) "JOE FARRELL QUARTET"

COLTRANE



JOHN COLTRANE " BLUE TRANE"

300. (8055h)

## MONTAGE

- STV BALCOMB





302.



(BALLAD) THE MORE I SEE YOU -WARREN & GOLD























WEATHER REPORT - MYSTERIOUS TRAVELER"





"BILL EVANS AT THE MONTREAX JAZZ FESTIVAL"

JOE HENDERSON SEXTET- THE KICKER"



318. NEVER WILL I MARRY - FRANK LOESSEE



HORACE SILVER-" HORACE SCOPE" (AABA)





WAYNE SHORTER-" NIGHT

322.





324. 









~055A)

-A.C. JOBIN



## ONE FINGER SHAP

HERBIE HAML