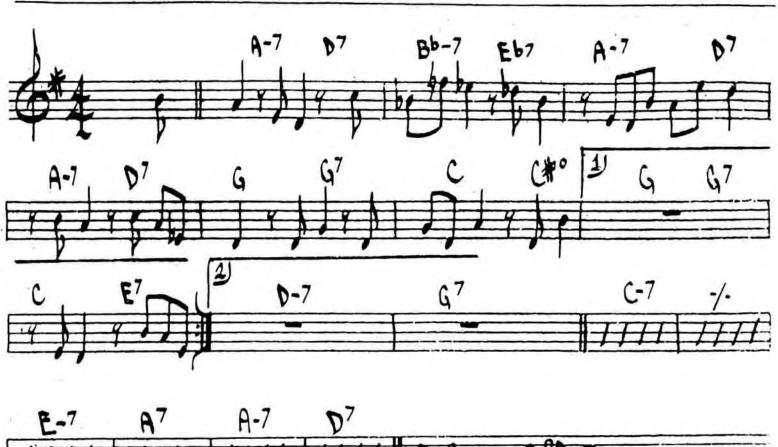

## JUST FRIENDS

KLEAMER/LEWIS

256.

257. JJ. JOHNSON 07 B7 F#-765 F#-765 Bb7 E 1/2 C# -765 0769 A-765 FINE

266.

-BOBBY HUTCHERSON

BOBBY HUTCHERSON - " COMPONETS"

RANDY WESTON - TANSA"