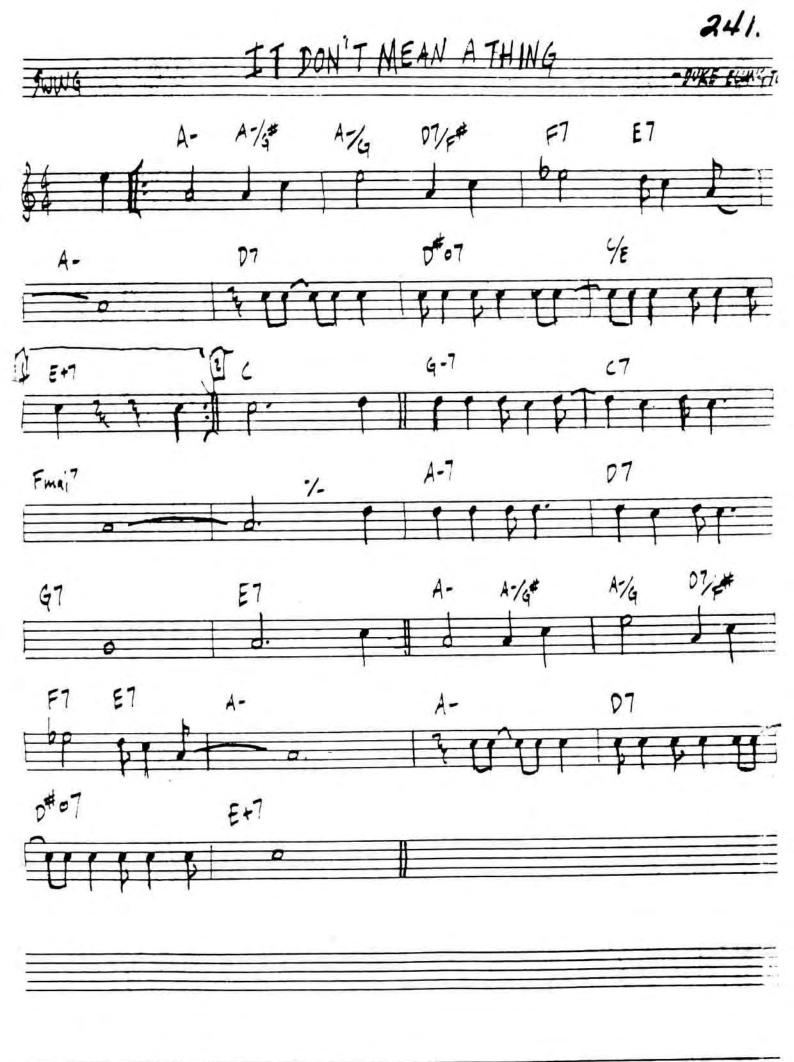

GARY BURTON STEVE SWALLOW - "HOTEL HELLO"

JOE HENDERSON - "POWER TO THE PEOPLE"

GERRY MULLIGAN - " A CONCERT IN JAZZ"

242.