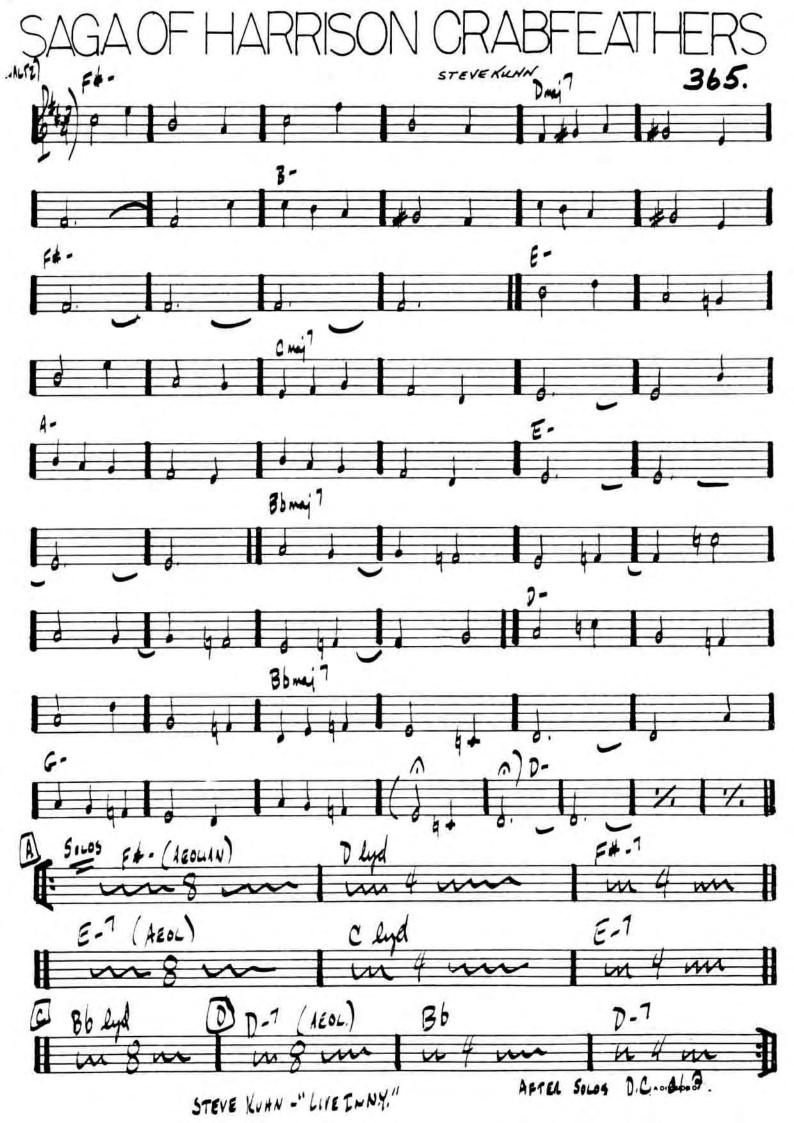

## ICARUS

- RALPH TOWNER

SOLO ON ENTIRE FORM

AFTER SOLOS, D.C. AP FINE

PAUL WINTER CONSORT -"ICARUS"

RALPH TOWNER - "DIARY"

GARY BURTON - RALPH TOWNER - MATCH 80X"

PAUL BLEY - "OPEN, TO LOVE"
STEVE KUHN -"LIVE IN NEW YORK"