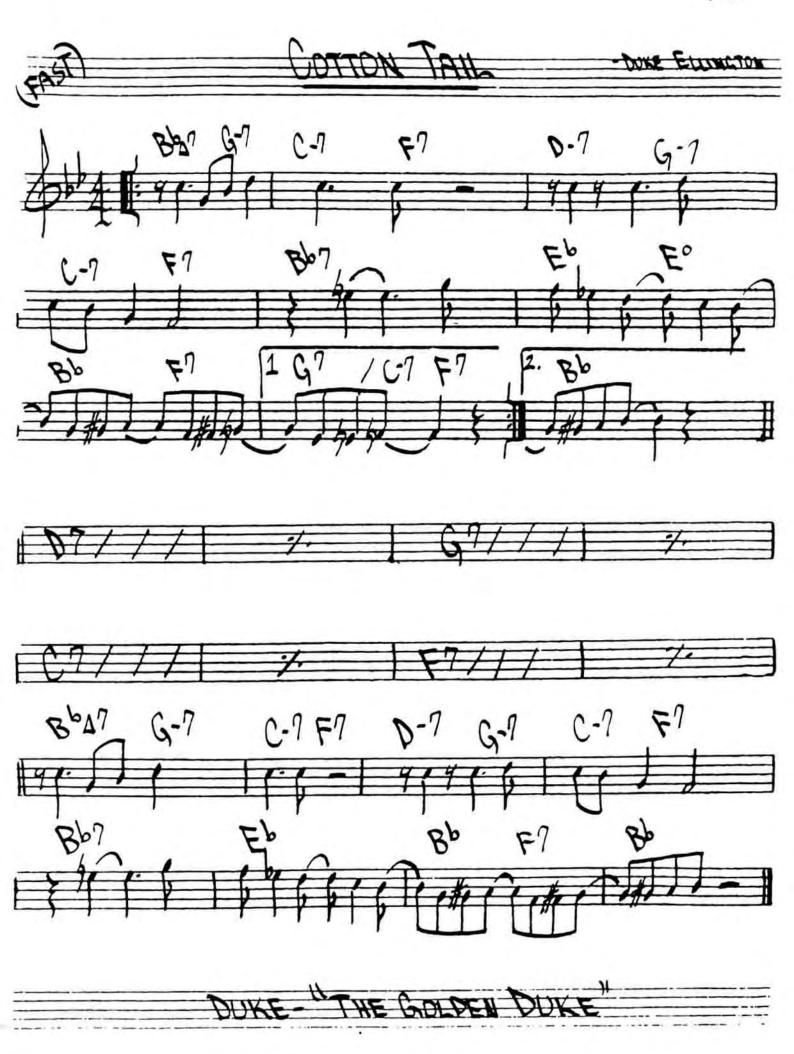

## DOMING BISCUIT

-STEVE SWALLOW

CHARLES MINICUS - "BETTER GET IT IN YOUR SOUL"

146. MILES DAVIS - "NEFERTITI"