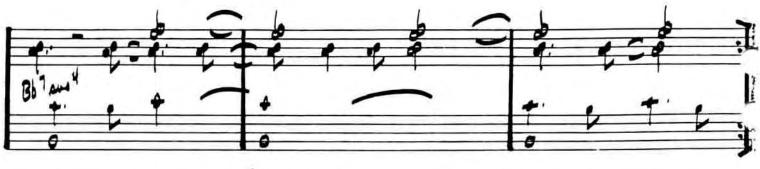

# P 47 bp

D# 1 10 1 #0 # 1 10 1 10 1 The second of the second 

BACA / AT ALT.

196. ( BOCK) - STEUE SWALLOW QUICKLY Eb B67 au 4

ST RMLHT INTO HOTEL VAMP NO BREAT

GARY BURTON STEUE SWALLOW - "HOTEL HELLO"