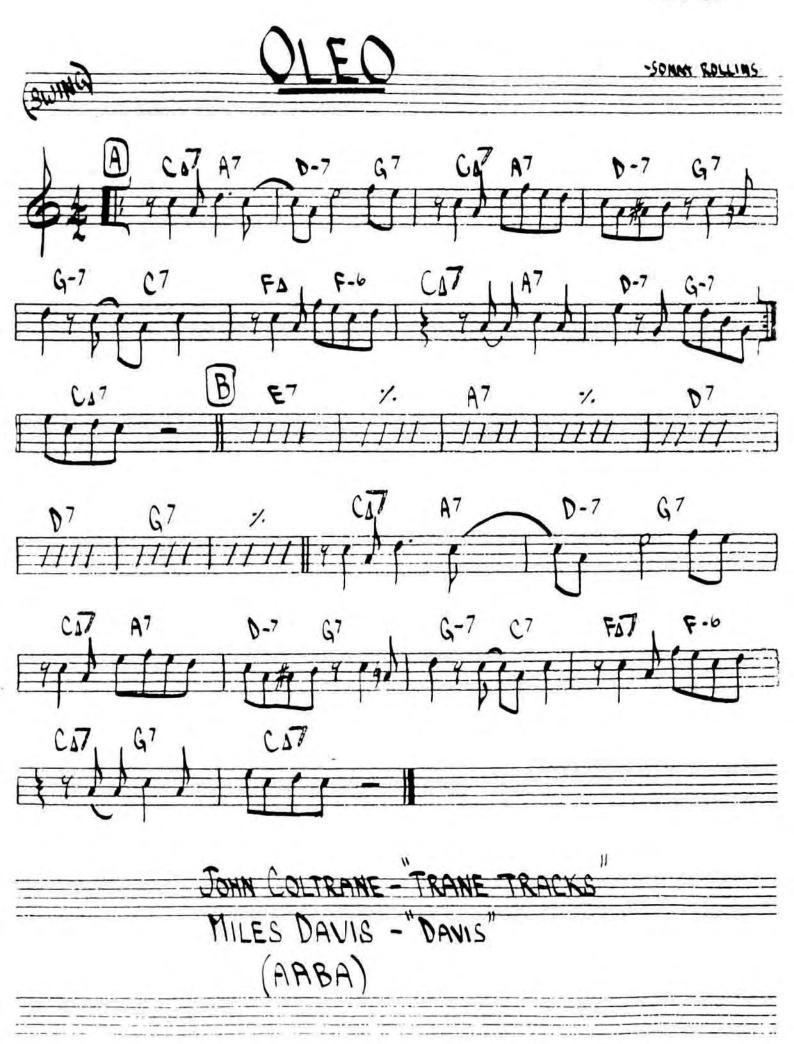

GARY BURTON STEVE SWALLOW - "HOTEL HELLO"

JOE HENDERSON - "POWER TO THE PEOPLE"

GERRY MULLIGAN - " A CONCERT IN JAZZ"

242.