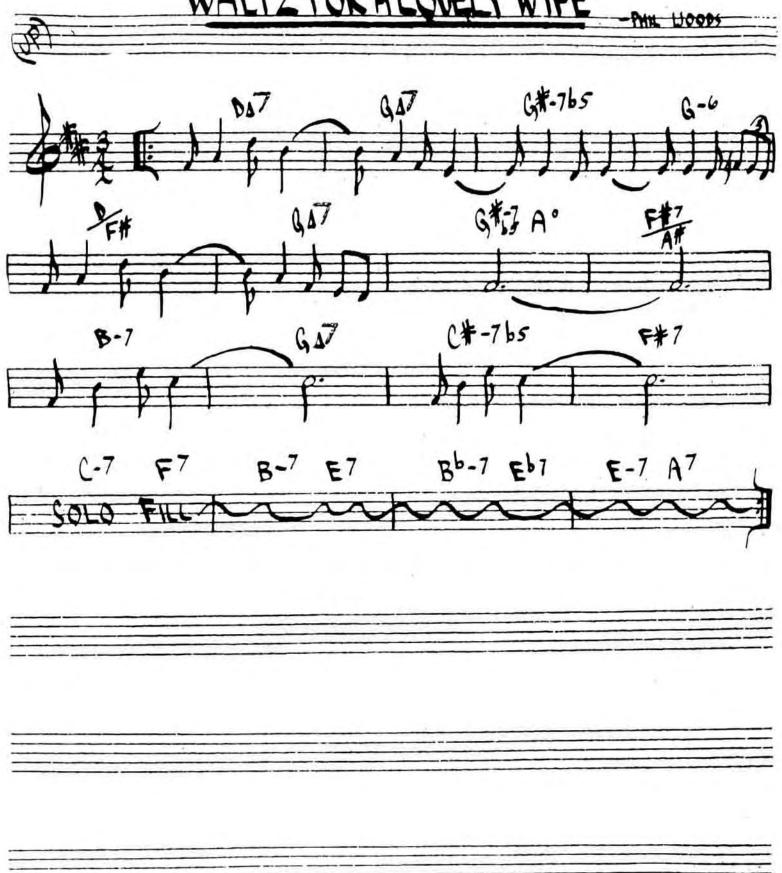

## WALTZ FOR A LOVELY WIFE

454.

MONK-"THE THELONIUS MONK SEPTET"

MILES DAVIS-"PLAYS THE JAZZ CLASSICS"