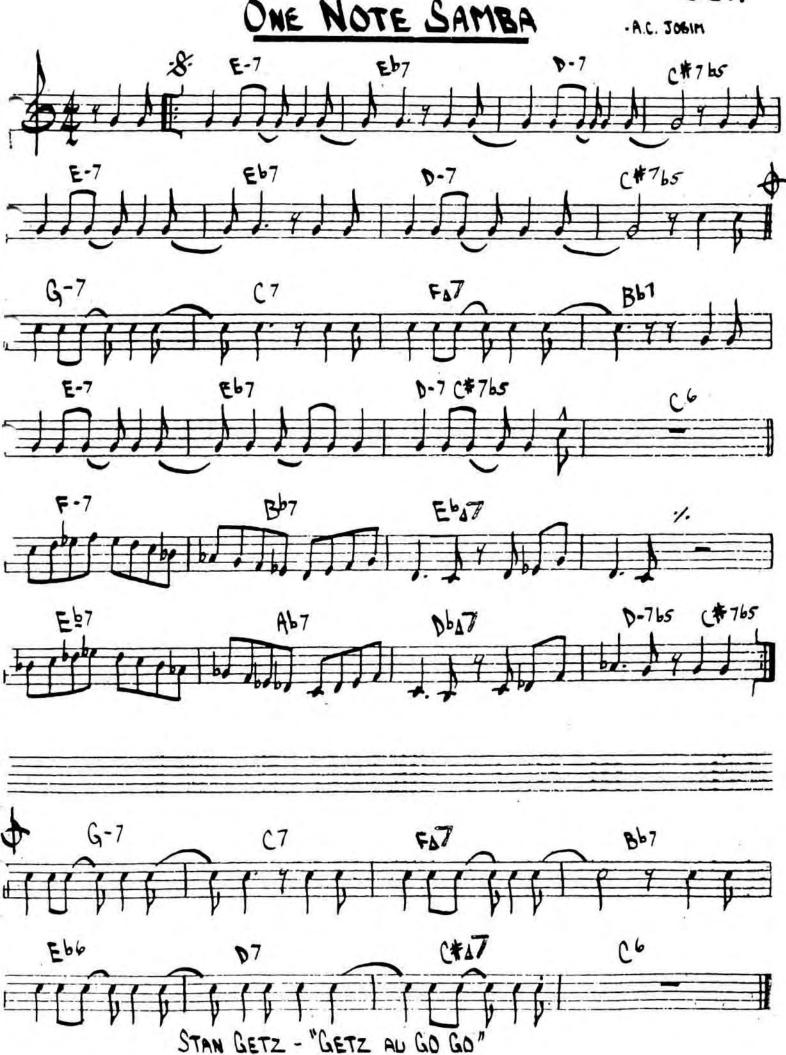

HORACE SILVER-" HORACE SCOPE" (AABA)

WAYNE SHORTER-" NIGHT

322.

324. 

~055A)

-A.C. JOBIN