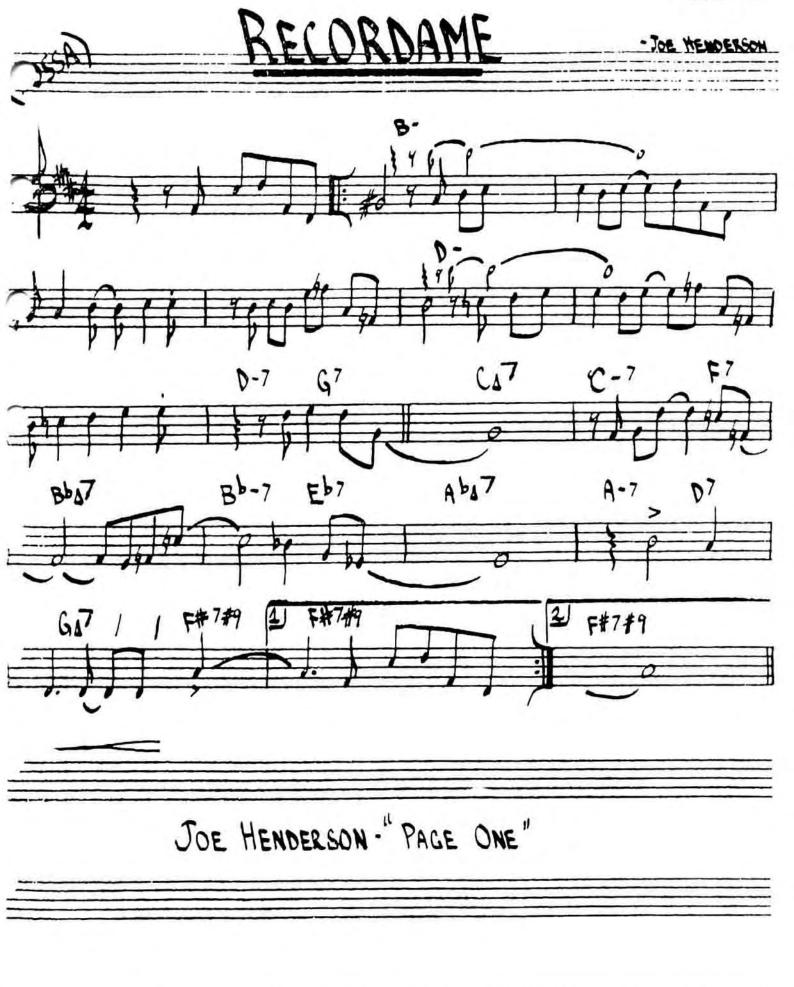

## PERI'S SCOPE

BILL EVANS

BILL EVANS - "PORTRAIT IN JAZZ"

MILES-"SOMEDAY MY PRINCE."

MILES DAVIS-"NEFERTITI"

352.