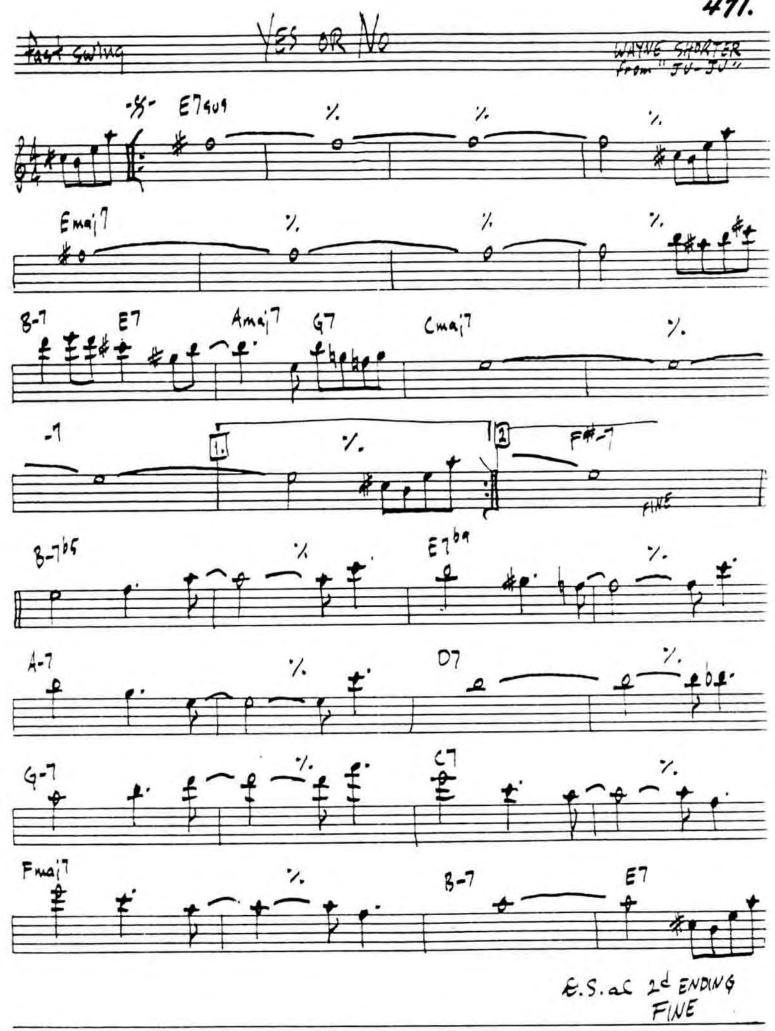

lk







436. **TRISTE** (BOSSA) - A.C. JOBIH B7 ALT. ED7 C7

A.C. JOBIM - "WAVE"

-MILES DAVIS





BILL EVANS JIM HALL - "INTERMODULATION"

## UP JUMPED SPRING

ERENNE HUBBARD







DUKE ELLINGTON-" ... AND HIS MOTHER CALLED HIM BILL"



TONY WILLIAMS LIFETIME - "EMERGENCY VOL. I GARY BURTON / STEVE SWALLOW - "HOTEL HELLO" PAUL BLEY - "FOOTLOOSE"









(MED BOCK)

- GARY BURTON



## WALTZ FOR A LOVELY WIFE











454.



MONK-"THE THELONIUS MONK SEPTET"

MILES DAVIS-"PLAYS THE JAZZ CLASSICS"

## WEST COAST BLUES

WES HONTLOHER



456. Ebmai?////







460.

WHAT IS THIS THING CALLED LOVE



## WHEN I FALL IN LOVE

HEYMAN YOUNG



SAM RIVERS - "A NEW CONCEPTION"

WHEN SUNNY GETS BLUE

FISCHER SEGAL





SONNY ROLLING - "THE BRIDGE"





WAYNE SHORTER - SPEAK TO EVIL













YESTERDAY

MULAD

- LENNON | MCCARTNEY





# YOU ARE THE SUNSHINE OF MY LIFE -STEULE MONDER

A7 aus 4 F#7 alt. 8- (mi)7) WHOLE TUNE MODULATES & STED

YOU ARE TOO BEAUTIFUL



# YOU DON'T KNOW WHAT LOVE IS



# YOU TOOK ADVANTAGE OF ME

OGEAS/HALL











PAT METHENY - "BRIGHT SIZE LIFE" (ECM)

482 - CHICK COREA

















#### MR. JIN





## PLAIN JANE















|    |          | TRIADS           |                    |                 | SIXTHS          |                                        | SEVENTHS |            |        |                  | NINTHS              |        |
|----|----------|------------------|--------------------|-----------------|-----------------|----------------------------------------|----------|------------|--------|------------------|-------------